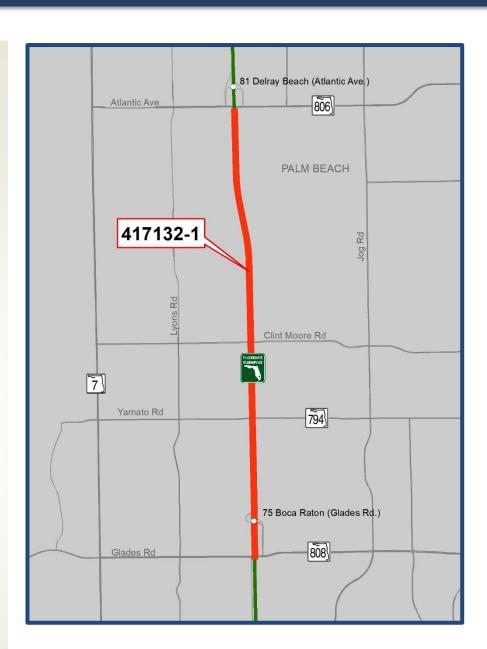

## Widen Florida's Turnpike/SR 91

From North of Glades Road to North of Atlantic Avenue FPID: 417132-1

## **Description**

The project widens a six-mile segment of the Turnpike / SR 91 between Glades Road and Atlantic Avenue. This widening will increase the number of travel lanes from six to ten: two express lanes and three general toll lanes in each direction. This project includes pavement reconstruction, milling, resurfacing, bridge improvements, stormwater drainage improvements and noise walls in qualifying areas.