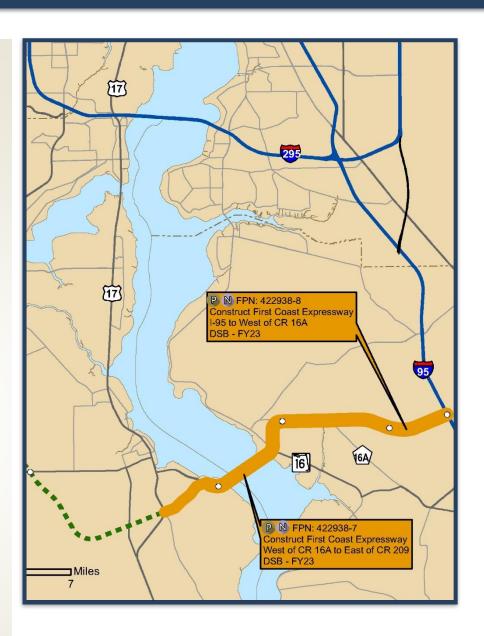

## **First Coast Expressway**

New facility from East of CR 16A to Interstate 95 FPID: 422938-7 and 422938-8

## **Description**

These projects are a partnership project between FDOT District Two and Florida's Turnpike Enterprise that constructs a 6.5 mile segment from East of CR 16A to East of CR 209 and a 7.5 mile segment from East of CR 209 to Interstate I-95.

## **Project Status**

These projects are funded for Design-Build in Fiscal Year 2023.