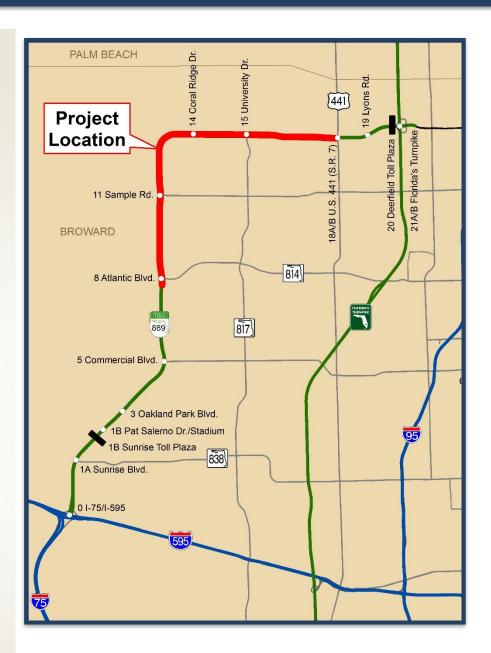

## Widen Sawgrass Expressway/SR 869

from South of Atlantic Boulevard to SR 7 FPID: 435461-1, 443596-1

## **Description**

This project widens a ten-mile segment of the Sawgrass Expressway / SR 869 from south of Atlantic Boulevard to SR 7. The widening will increase the number of travel lanes from six to ten lanes and includes express lanes. This project includes pavement reconstruction, pavement milling and resurfacing, and interchange improvements at Sample Road (MP 11), Coral Ridge Drive (MP 14) and University Drive (MP 15). The project goes with 443596-1 (Atlantic Boulevard/SR 814 interchange improvements).