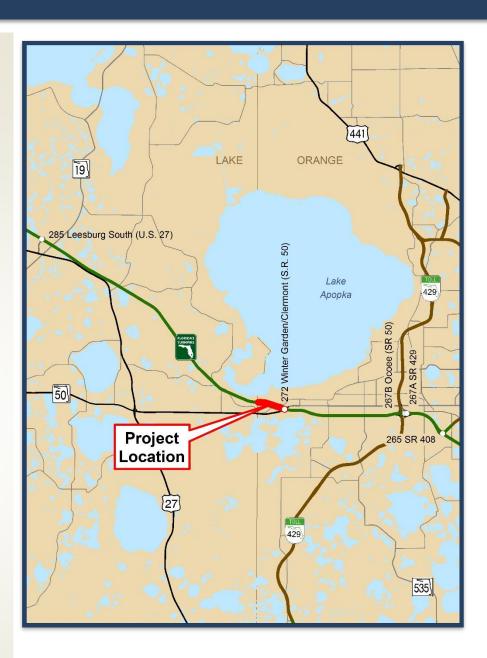

## **Description**

This project widens a three-mile segment of Turnpike Mainline/SR 91 from the Clermont/SR 50 interchange to the Orange/Lake County Line. This widening will increase the number of travel lanes from four to eight with accommodations for future express lanes. Work includes pavement milling and resurfacing, bridge reconstruction, and roadside safety enhancements.