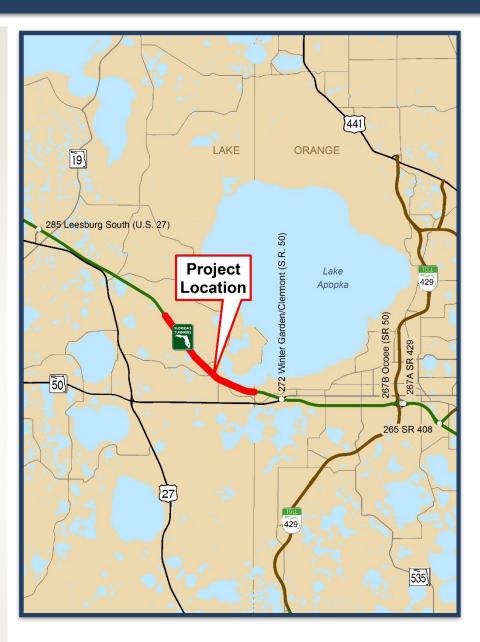

## Widen Turnpike Mainline/SR 91

from Lake/Orange County Line to Minneola FPID: 435785-1

## Description

This project widens a five-mile segment of Florida's Turnpike / SR 91 from the Orange/Lake County Line to Minneola. This widening will increase the number of travel lanes from four to eight with accommodations for future express lanes. Work includes pavement milling and resurfacing