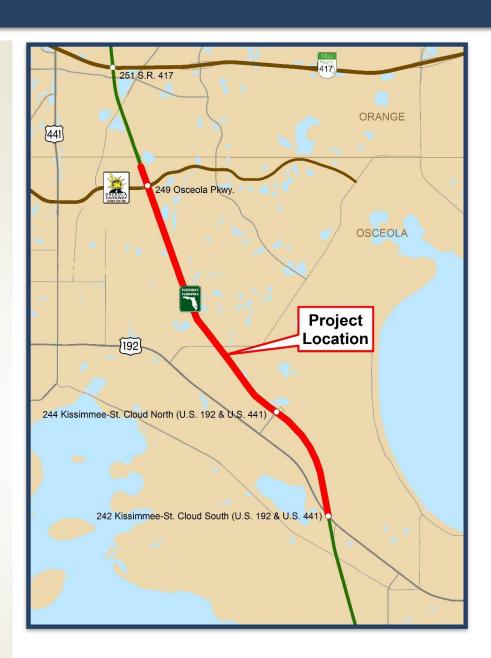

## Widen Turnpike Mainline/SR 91

from US 192/US 441 to Osceola Parkway FPID: 436194-1

## **Description**

This project widens a 7-mile section of Florida's Turnpike/ SR 91 from US 192 / US 441 to just north of the Osceola Parkway. This widening will increase the number of travel lanes from four to eight. These new lanes will be express lanes. Work includes pavement milling and resurfacing, bridge reconstruction, and roadside safety enhancements.