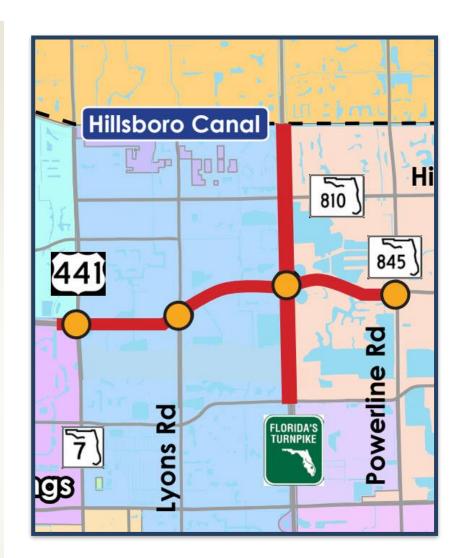

## Widen Sawgrass Expressway/SR 869

From South of US 441 to Powerline Road FPID: 437153-1

## **Description**

This project is a Project Development and Environment (PD&E) Study for the Sawgrass Expressway (SR 869) from south of US 441 (SR 7) to Powerline Road (SR 845). The PD&E Study will address existing and future traffic needs, improved travel time reliability, enhanced safety and long-term mobility options along the corridor. The study is evaluating express lanes along the corridor and improvements to the interchanges at US 441, Lyons Road, and Florida's Turnpike as well as the Powerline Road intersection.