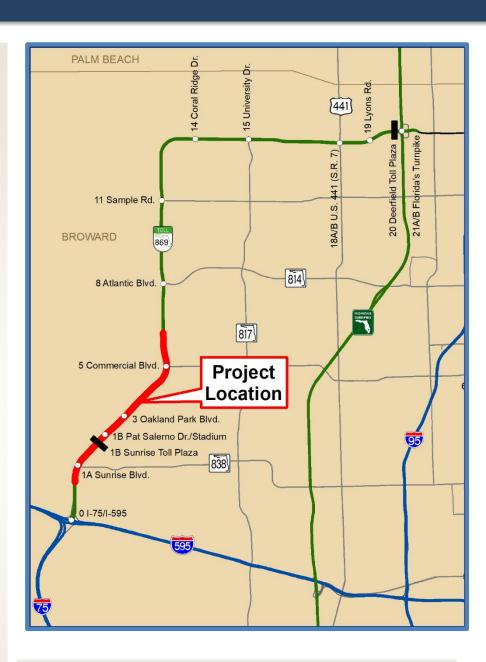

## Widen Sawgrass Expressway/SR 869

from South of Sunrise Boulevard to South of Atlantic Boulevard FPID: 437155-1

## **Description**

This project widens a six-mile segment of the Sawgrass Expressway / SR 869 from South of Sunrise Boulevard to South of Atlantic Boulevard. This widening will increase the number of travel lanes from six to ten: two express lanes and three general toll lanes in each direction. As part of the project a new interchange connecting to the express lanes to the north will be included at NW 8<sup>th</sup> Street in the City of Sunrise. This project also includes pavement reconstruction, interchange modifications, pavement milling and resurfacing.