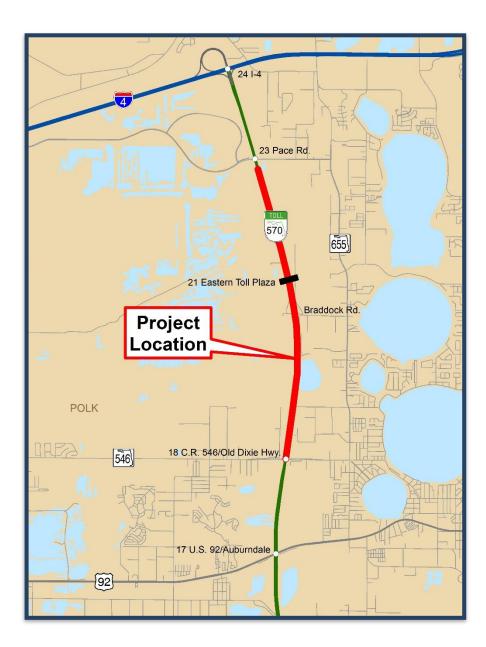

## Widen Polk Parkway/SR 570

From Old Dixie Highway/CR 546 to South of Pace Road FPID: 438018-1

## Description

This project widens a four-mile section of the Polk Parkway/SR 570 from Old Dixie Highway/CR 546 to south of Pace Road. This widening will increase the number of travel lanes from two to four. A new interchange at Braddock Road will be built as part of this project. To accommodate the interchange, the Eastern Toll Plaza will be converted to AET and relocated south of its current location. This work includes pavement reconstruction, milling and resurfacing, signing, pavement markings, and roadside safety improvements.