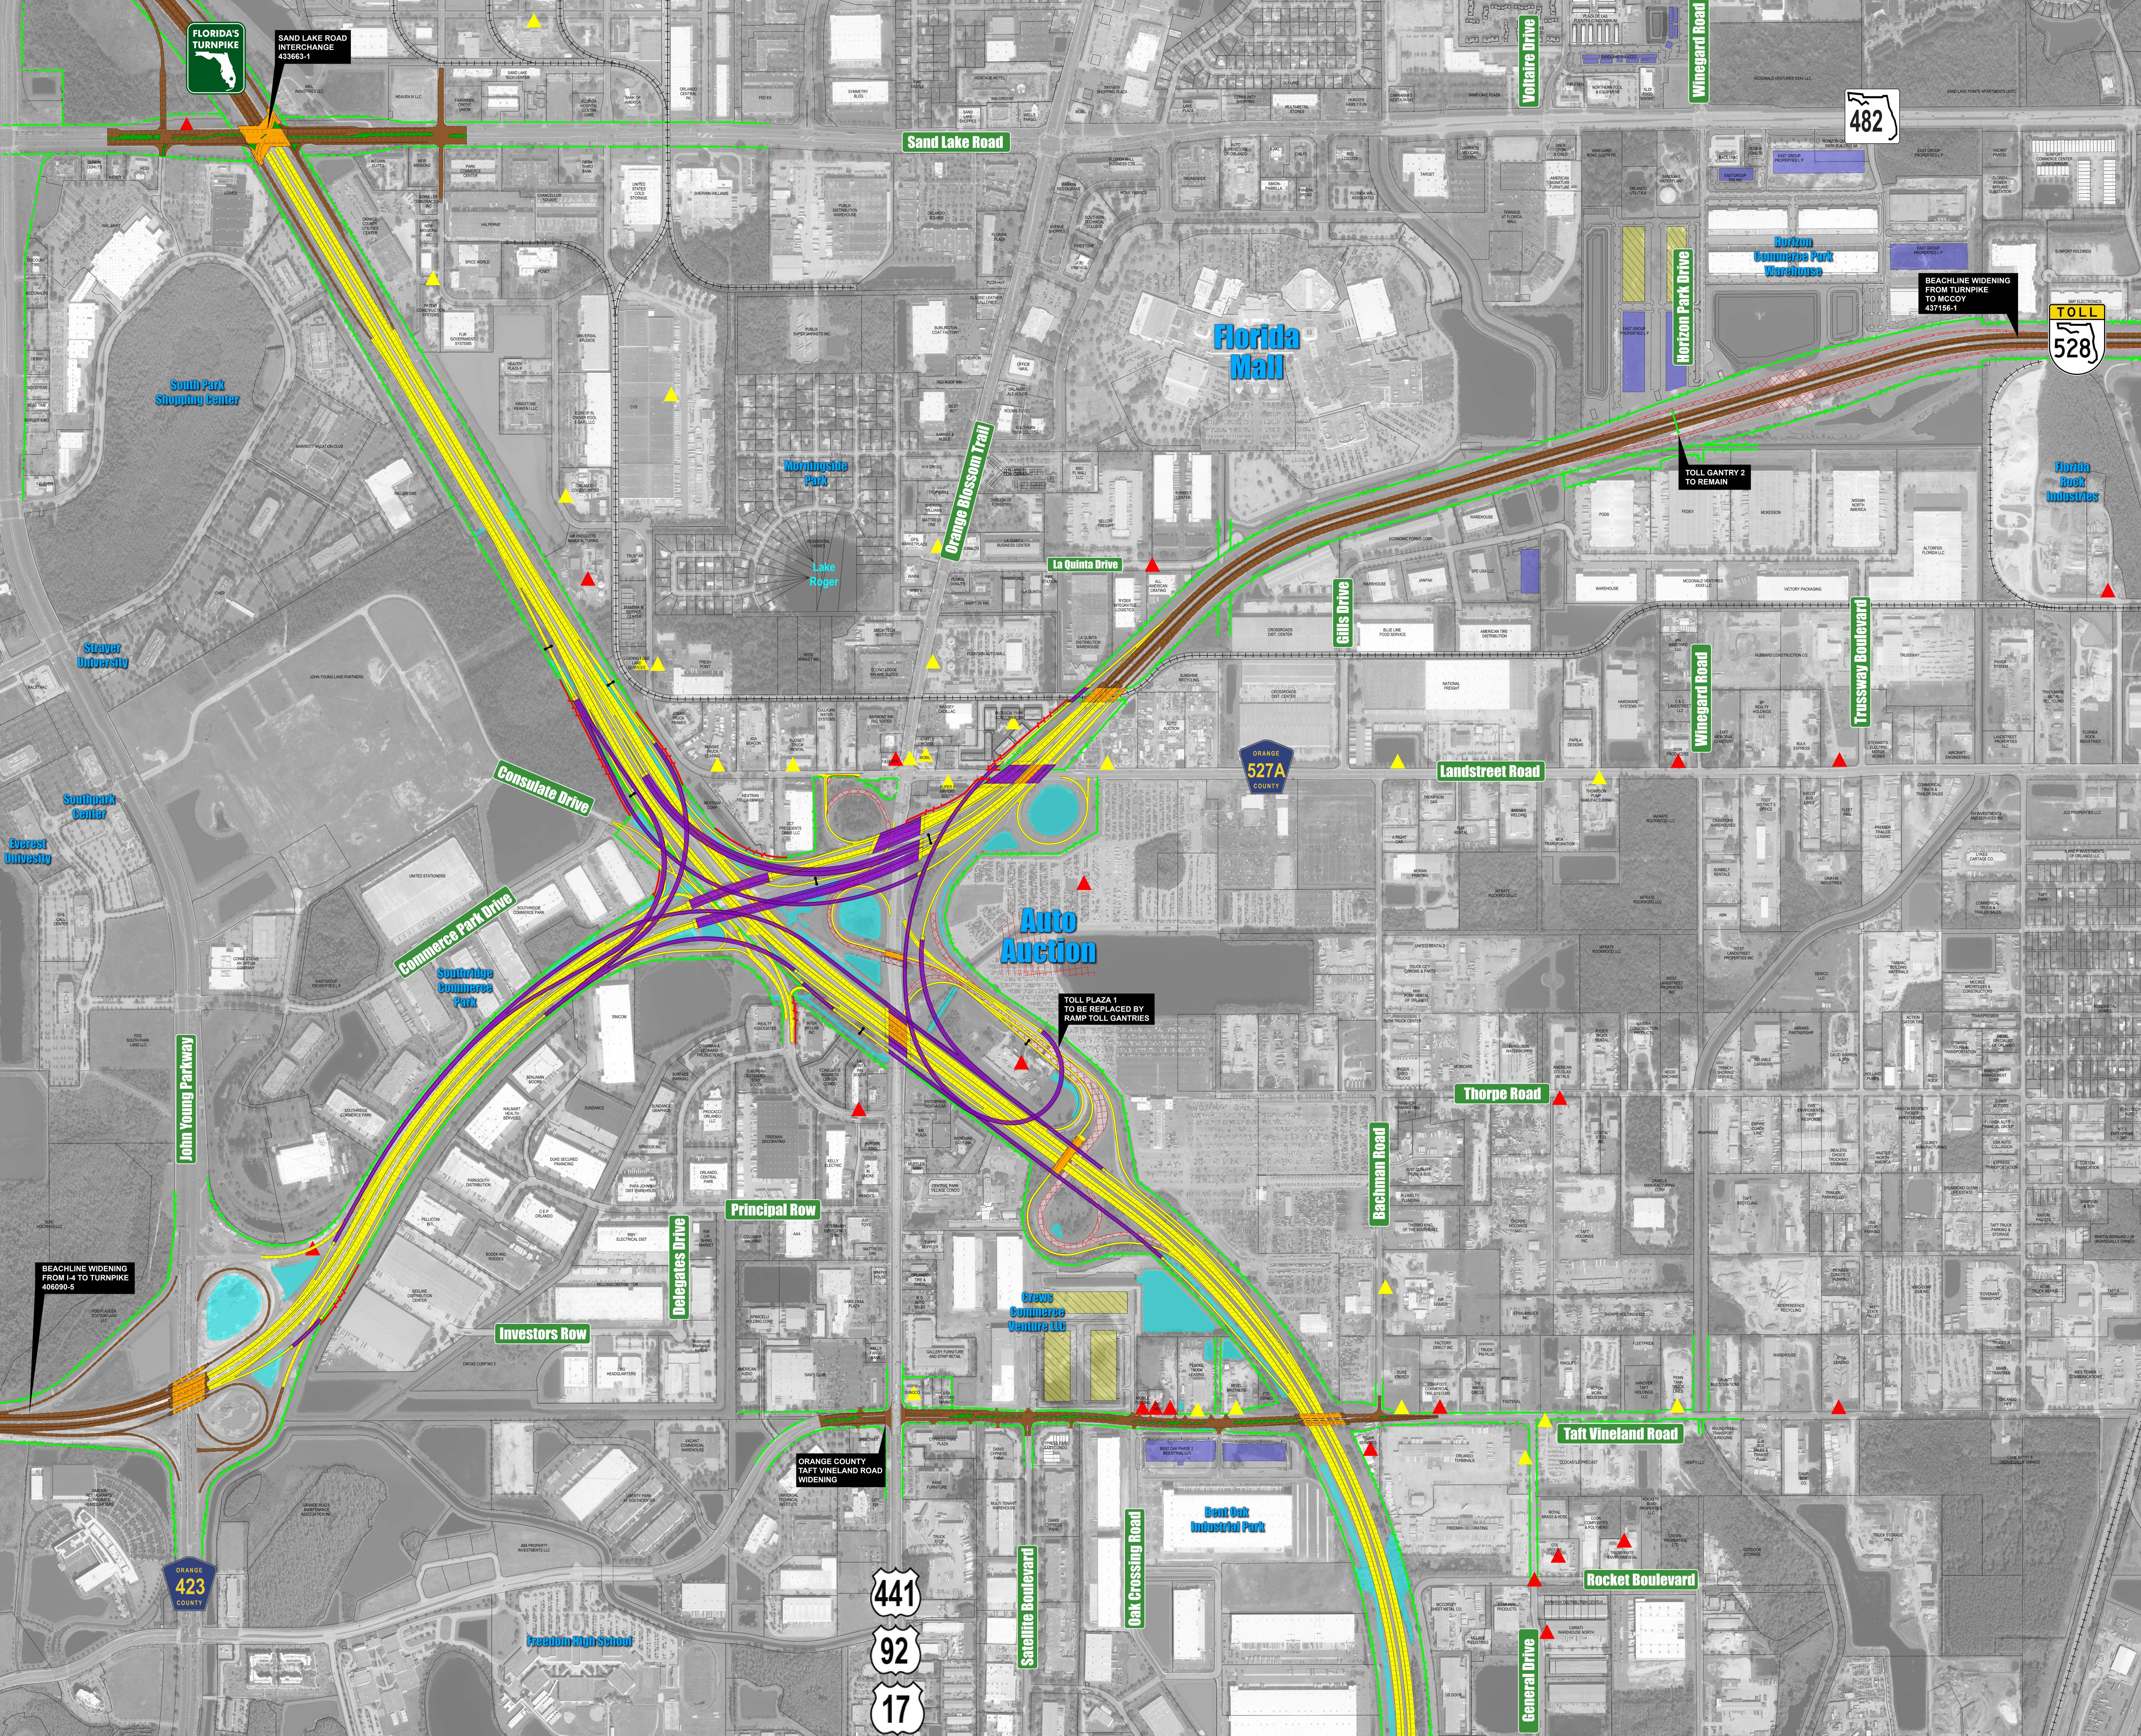

## ALTERNATIVE

## LEGEND

PROPOSED ROADWAY

PROPOSED BRIDGE

Existing Bridge

OTHER PROJECTS

POTENTIAL WETLANDS/OTHER SURFACE WATERS

POTENTIAL MEDIUM CONTAMINATION SITES

POTENTIAL HIGH CONTAMINATION SITES

PLANNED BUILDING

Existing Building

PAVEMENT REMOVAL EXISTING LIMITED ACCESS RIGHT OF WAY

—/—/— POTENTIAL LIMITED ACCESS RIGHT OF WAY

EXISTING RIGHT OF WAY

POTENTIAL RIGHT OF WAY PARCEL LINES

++++++ RAILROAD •—•

PROPOSED TOLL GANTRY