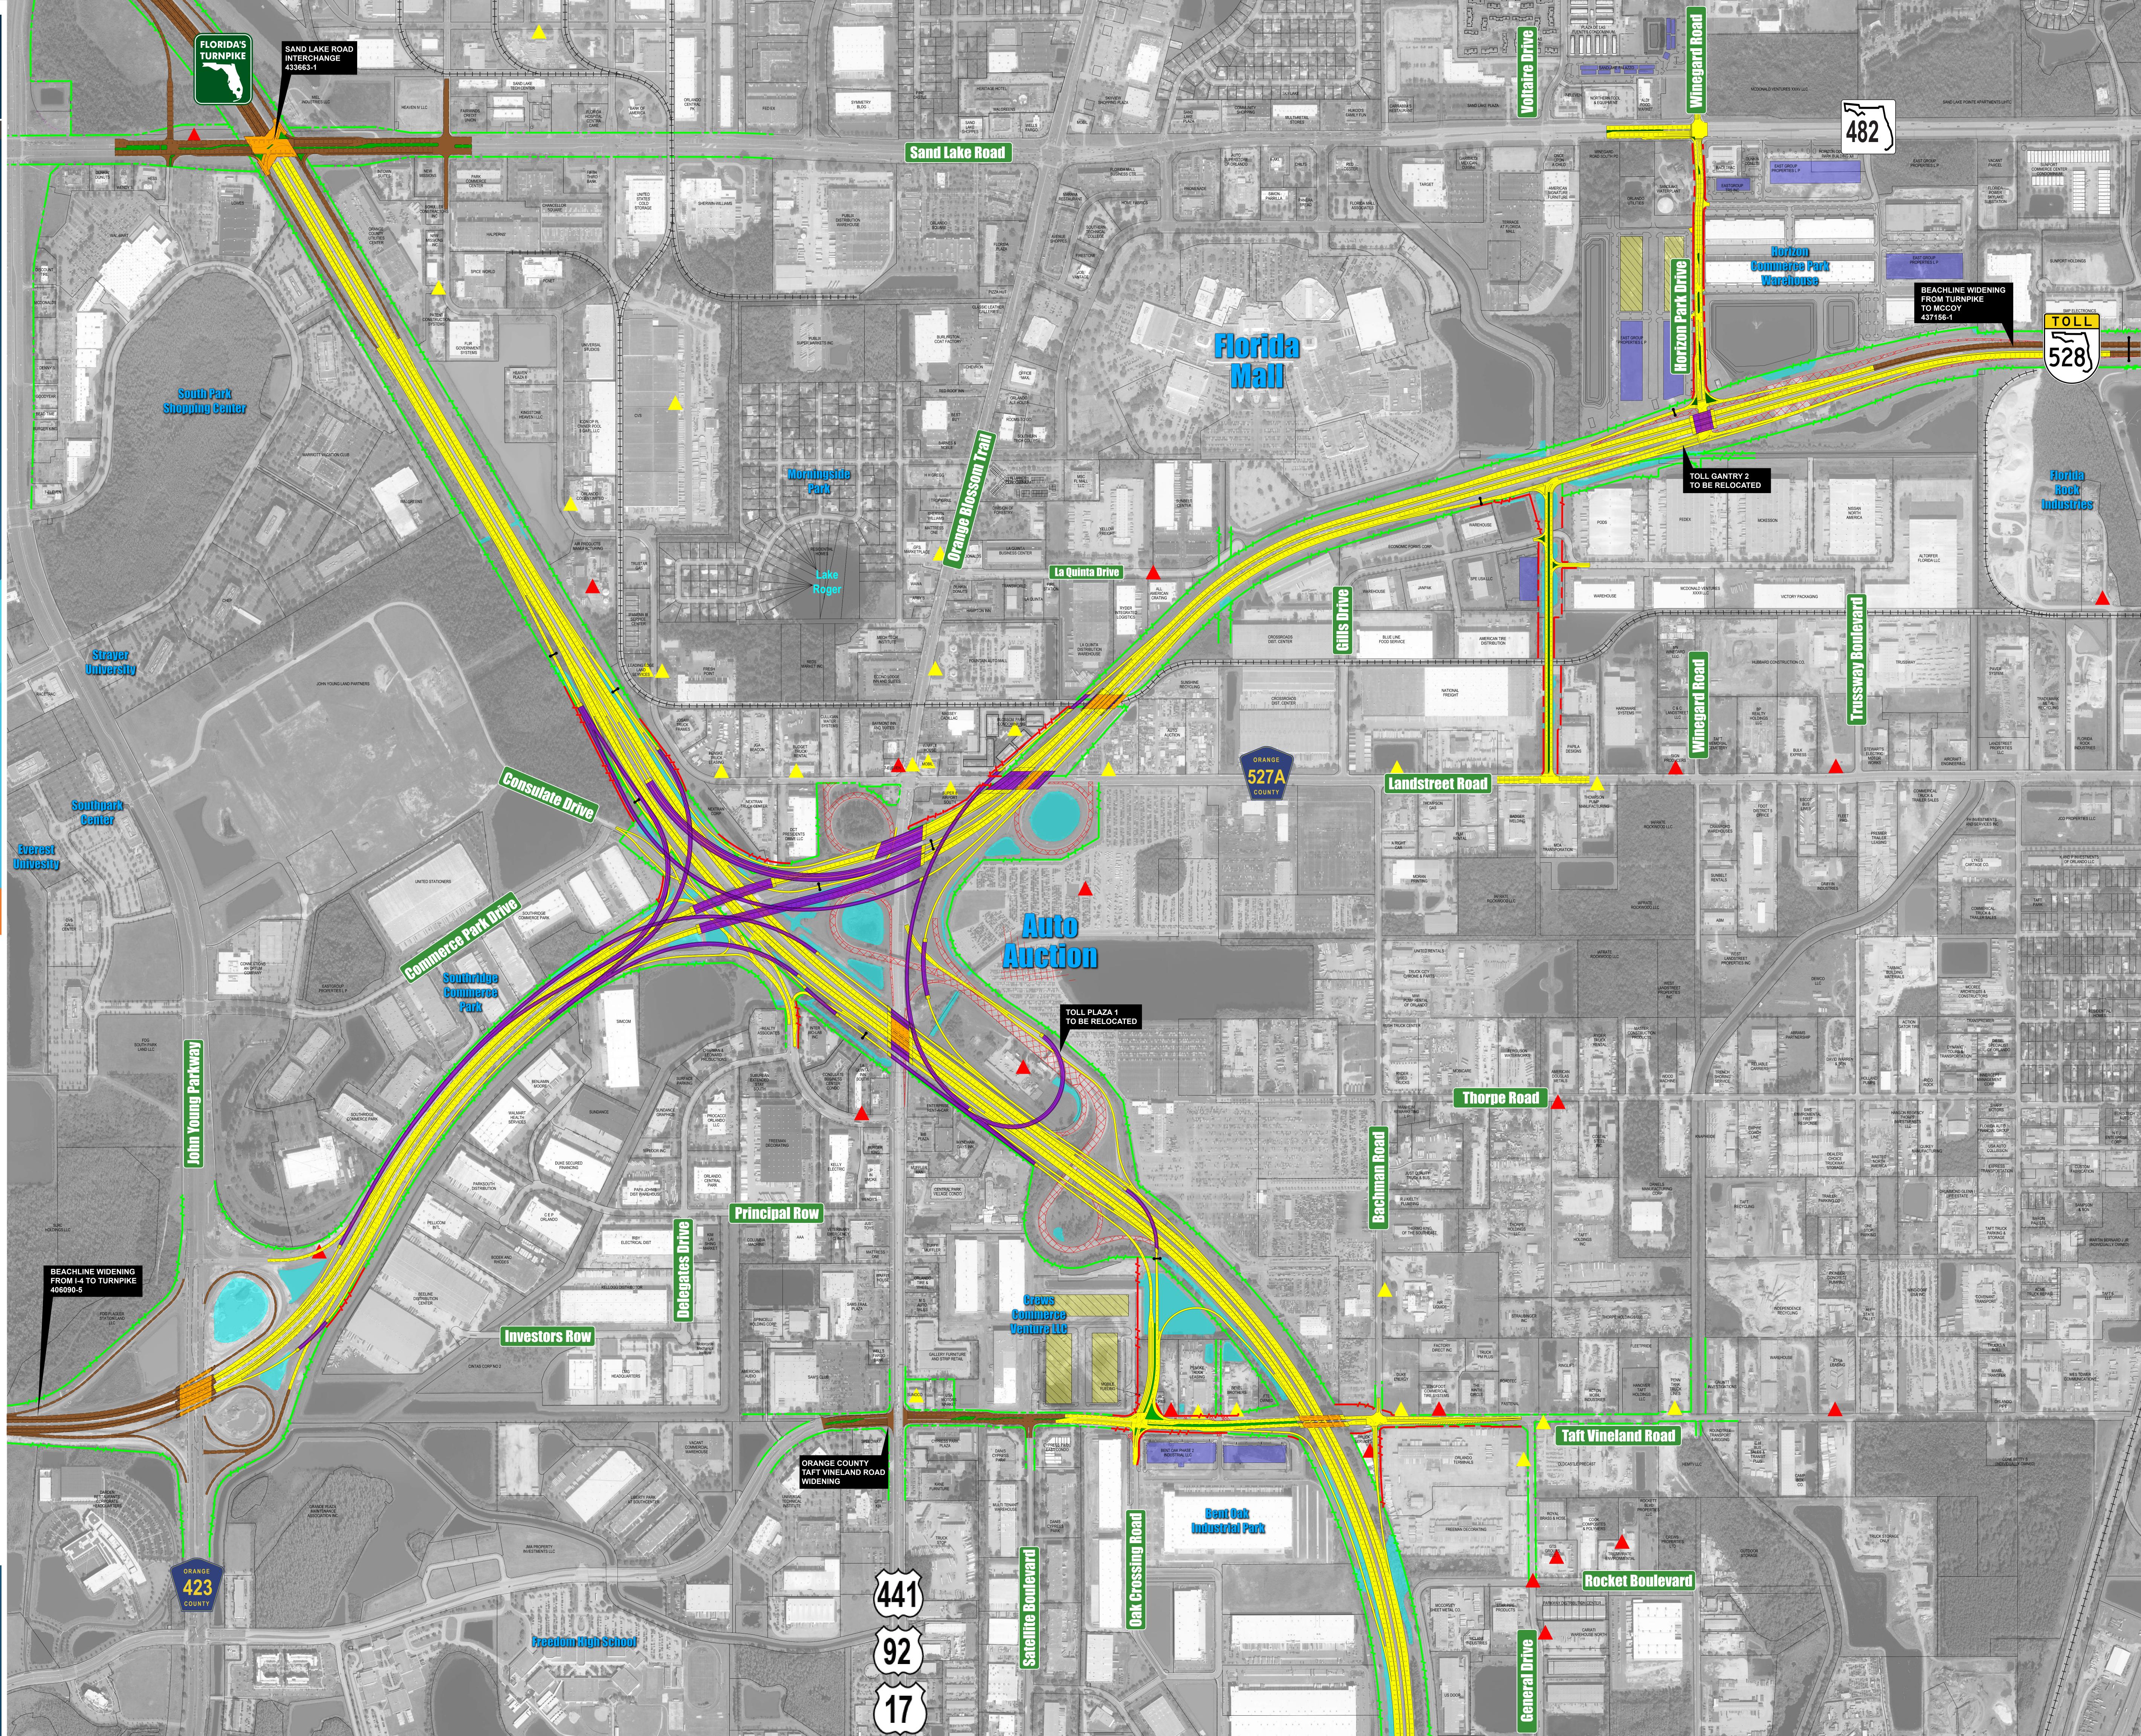

Project Development and Environment (PD&E) Study at Florida's Turnpike (SR 91) and Beachline Expressway (SR 528) Financial Project ID Number: 438547-1 | Efficient Transportation Decision Making (ETDM) Number: 14294

## ALTERNATIVE 2 - OPTION 1

## LEGEND

**PROPOSED ROADWAY PROPOSED BRIDGE** Existing Bridge **OTHER PROJECTS POTENTIAL WETLANDS/OTHER SURFACE WATERS** POTENTIAL MEDIUM CONTAMINATION SITES POTENTIAL HIGH CONTAMINATION SITES Existing Building **P**LANNED **B**UILDING PAVEMENT REMOVAL EXISTING LIMITED ACCESS RIGHT OF WAY EXISTING RIGHT OF WAY POTENTIAL RIGHT OF WAY Parcel Lines **PROPOSED TOLL GANTRY** 