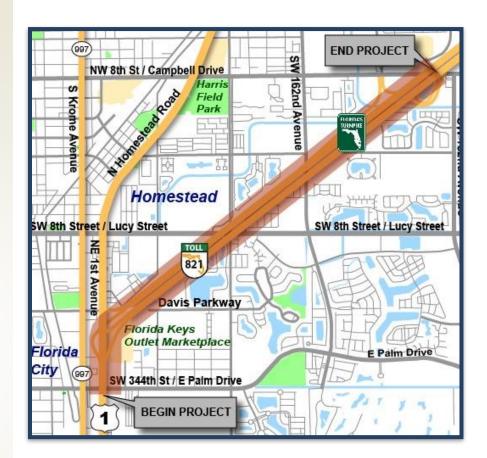

## Widen Turnpike Extension/SR 821

From US 1 to Campbell Drive FPID: 439545-1

## **Description**

This project is a Project Development and Environment (PD&E) Study to widen Florida's Turnpike (SR 821) from US 1, south of Palm Drive to Campbell Drive. This project will evaluate capacity and interchange improvements that will include new limited access (toll) lanes and modifications to existing interchanges.