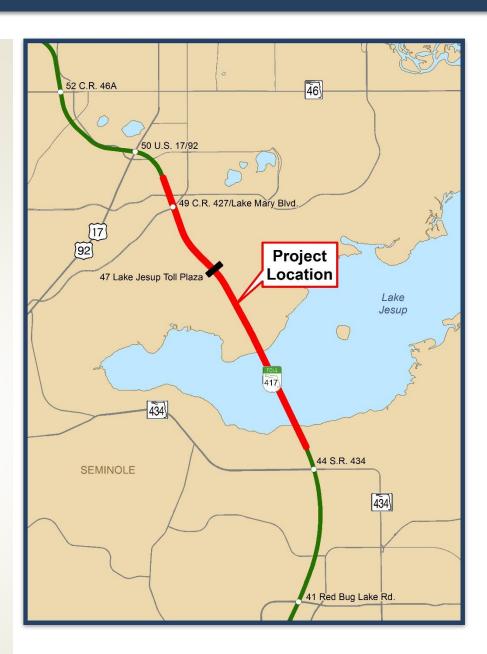

## **Description**

This project resurfaces a 5.4-mile segment along the Seminole Expressway/SR 417 from north of SR 434 to Ronald Reagan Boulevard/CR 427. This project also includes guardrail installation, signing, and pavement marking improvements.