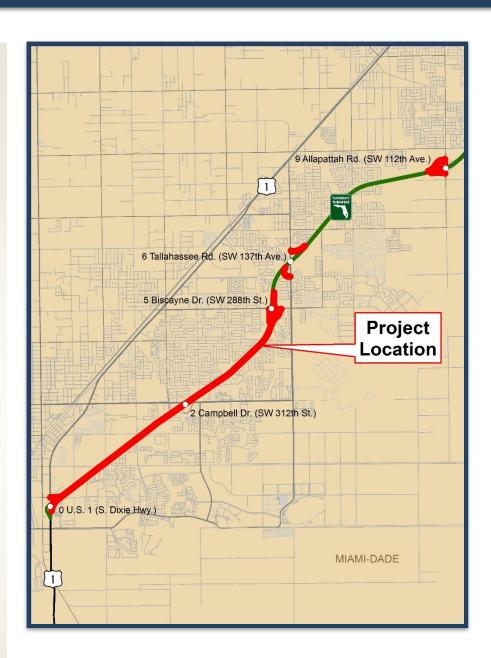

## **Resurface Turnpike Extension/SR 821**

From US 1 to Biscayne Drive and Ramps at Tallahassee Road and Allapattah Road FPID: 440423-1

## **Description**

This project resurfaces a 5.1 mile segment of the Turnpike/SR 821 and an additional 2.3 miles of resurfacing on ramps. This project also includes guardrail installation, signing and pavement marking improvements.