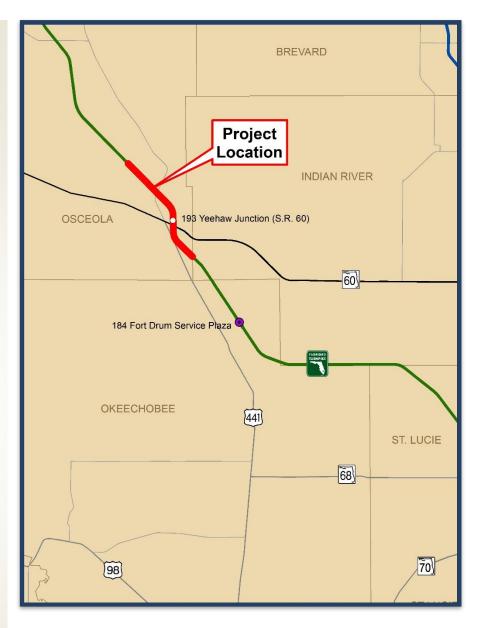

## Florida's Turnpike/SR 91 Resurfacing

from South of Yeehaw Junction/SR 60 to North of Yeehaw Junction/SR 60 FPID: 440700-1,2

## Description

This project resurfaces an eight-mile segment of Florida's Turnpike/SR 91 from south of Yeehaw Junction/SR 60 to North of Yeehaw Junction/SR 60. This project also includes guardrail installation, signing, and pavement marking improvements.