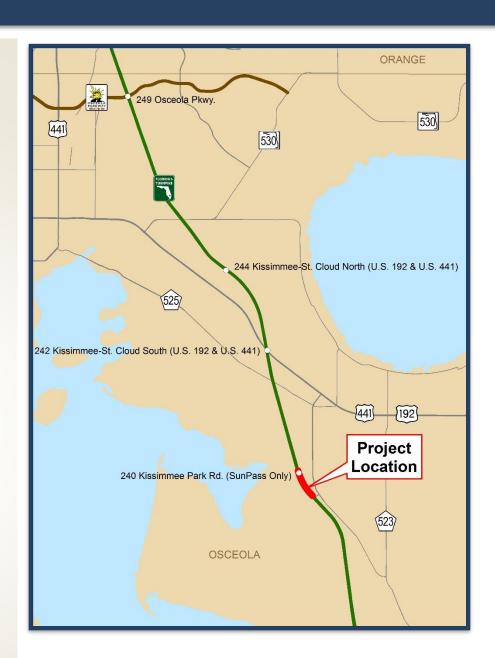

## **Turnpike Mainline/SR 91**

Interchange Improvements at Kissimmee Park Road
FPID: 441224-2

## Description

The project improves the interchange on the Turnpike / SR 91 at Kissimmee Park Road. The project will complete the interchange, providing full access for traffic to and from the north as well as to and from the south. The PD&E and design for the interchange modification will be conducted concurrently.