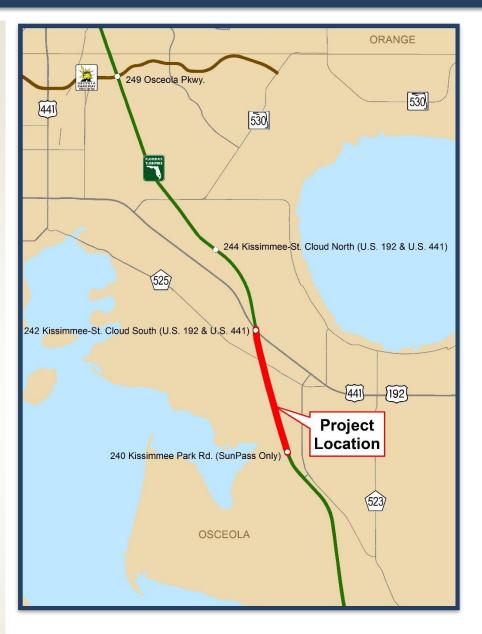

## **Turnpike Mainline/SR 91**

Interchange Improvements at Kissimmee Park Road FPID: 441224-2

## Description

This project widens the Florida's Turnpike/ SR 91 from Kissimmee Park Road to US 192. This widening will increase the number of travel lanes from four to eight. These new lanes will be express lanes. Work includes pavement milling and resurfacing, bridge reconstruction, and roadside safety enhancements.