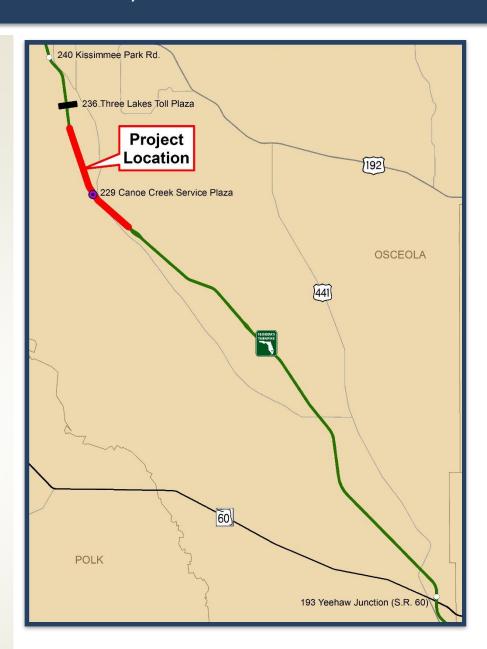

## **Description**

This project resurfaces an 8-mile portion of Florida's Turnpike / SR 91 from Mile Post two miles south of the Canoe Creek Service Plaza to six miles north of the Canoe Creek Service Plaza. This project also includes guardrail installation, signing, and pavement marking improvements.