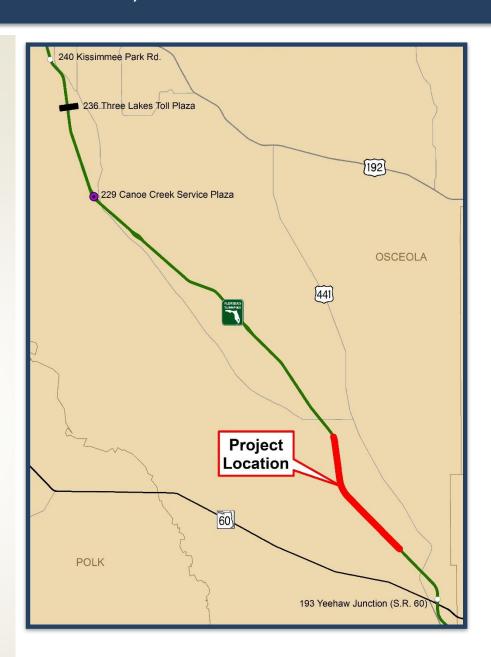

## **Description**

This project resurfaces an 8-mile portion of Florida's Turnpike / SR 91 from three miles south north of Yeehaw Junction/SR 60 or Mileposet 198 to a mile south of the Canoe Creek Road Bridge or Milepost 207. This project also guardrail installation, signing, and pavement marking improvements.