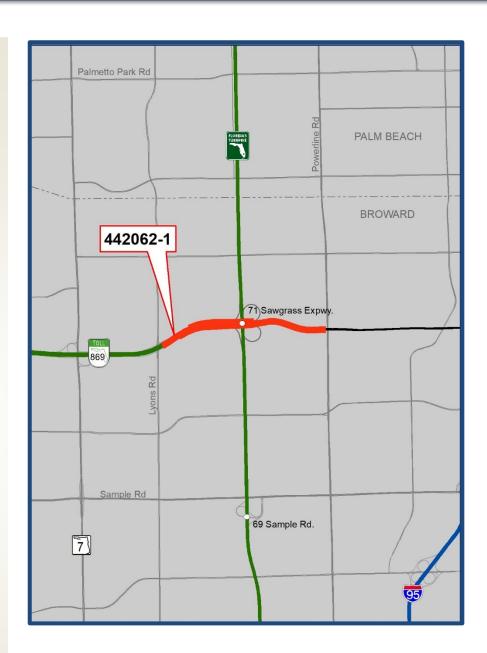

## Sawgrass Expressway/SR 869 Resurfacing

from East of Lyons Road/SR 7 to West of Powerline Road FPID: 442062-1

## **Description**

This project resurfaces a four-mile segment of the Sawgrass Expressway from east of Lyons Road/SR 7 to east of Powerline Road. This project also includes safety improvements, guardrail installation, and signing and pavement marking improvements.