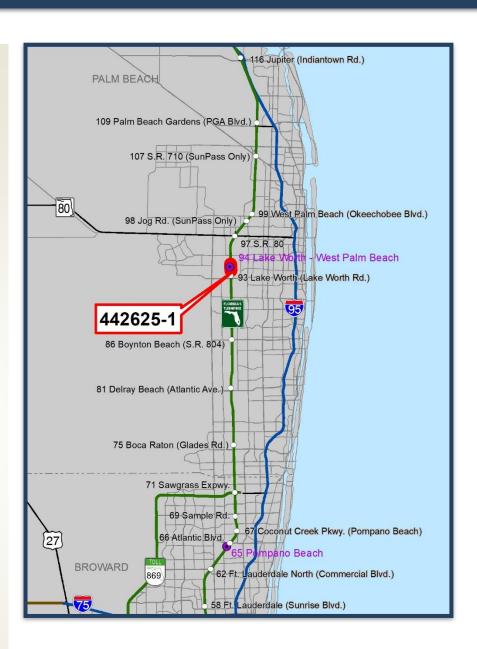

## Florida's Turnpike/SR 91

Truck Parking at West Palm Beach Service Plaza FPID: 442625-1

## **Description**

The project expands truck parking at the West Palm Beach Service Plaza, and installs a truck parking availability system to track and post the number of available stalls. Work includes concrete pavement design, potential Turnpike Mainline / SR 91 offramp widening, pond reconstruction, roadside ditch reconstruction, and lighting improvements at the plaza.