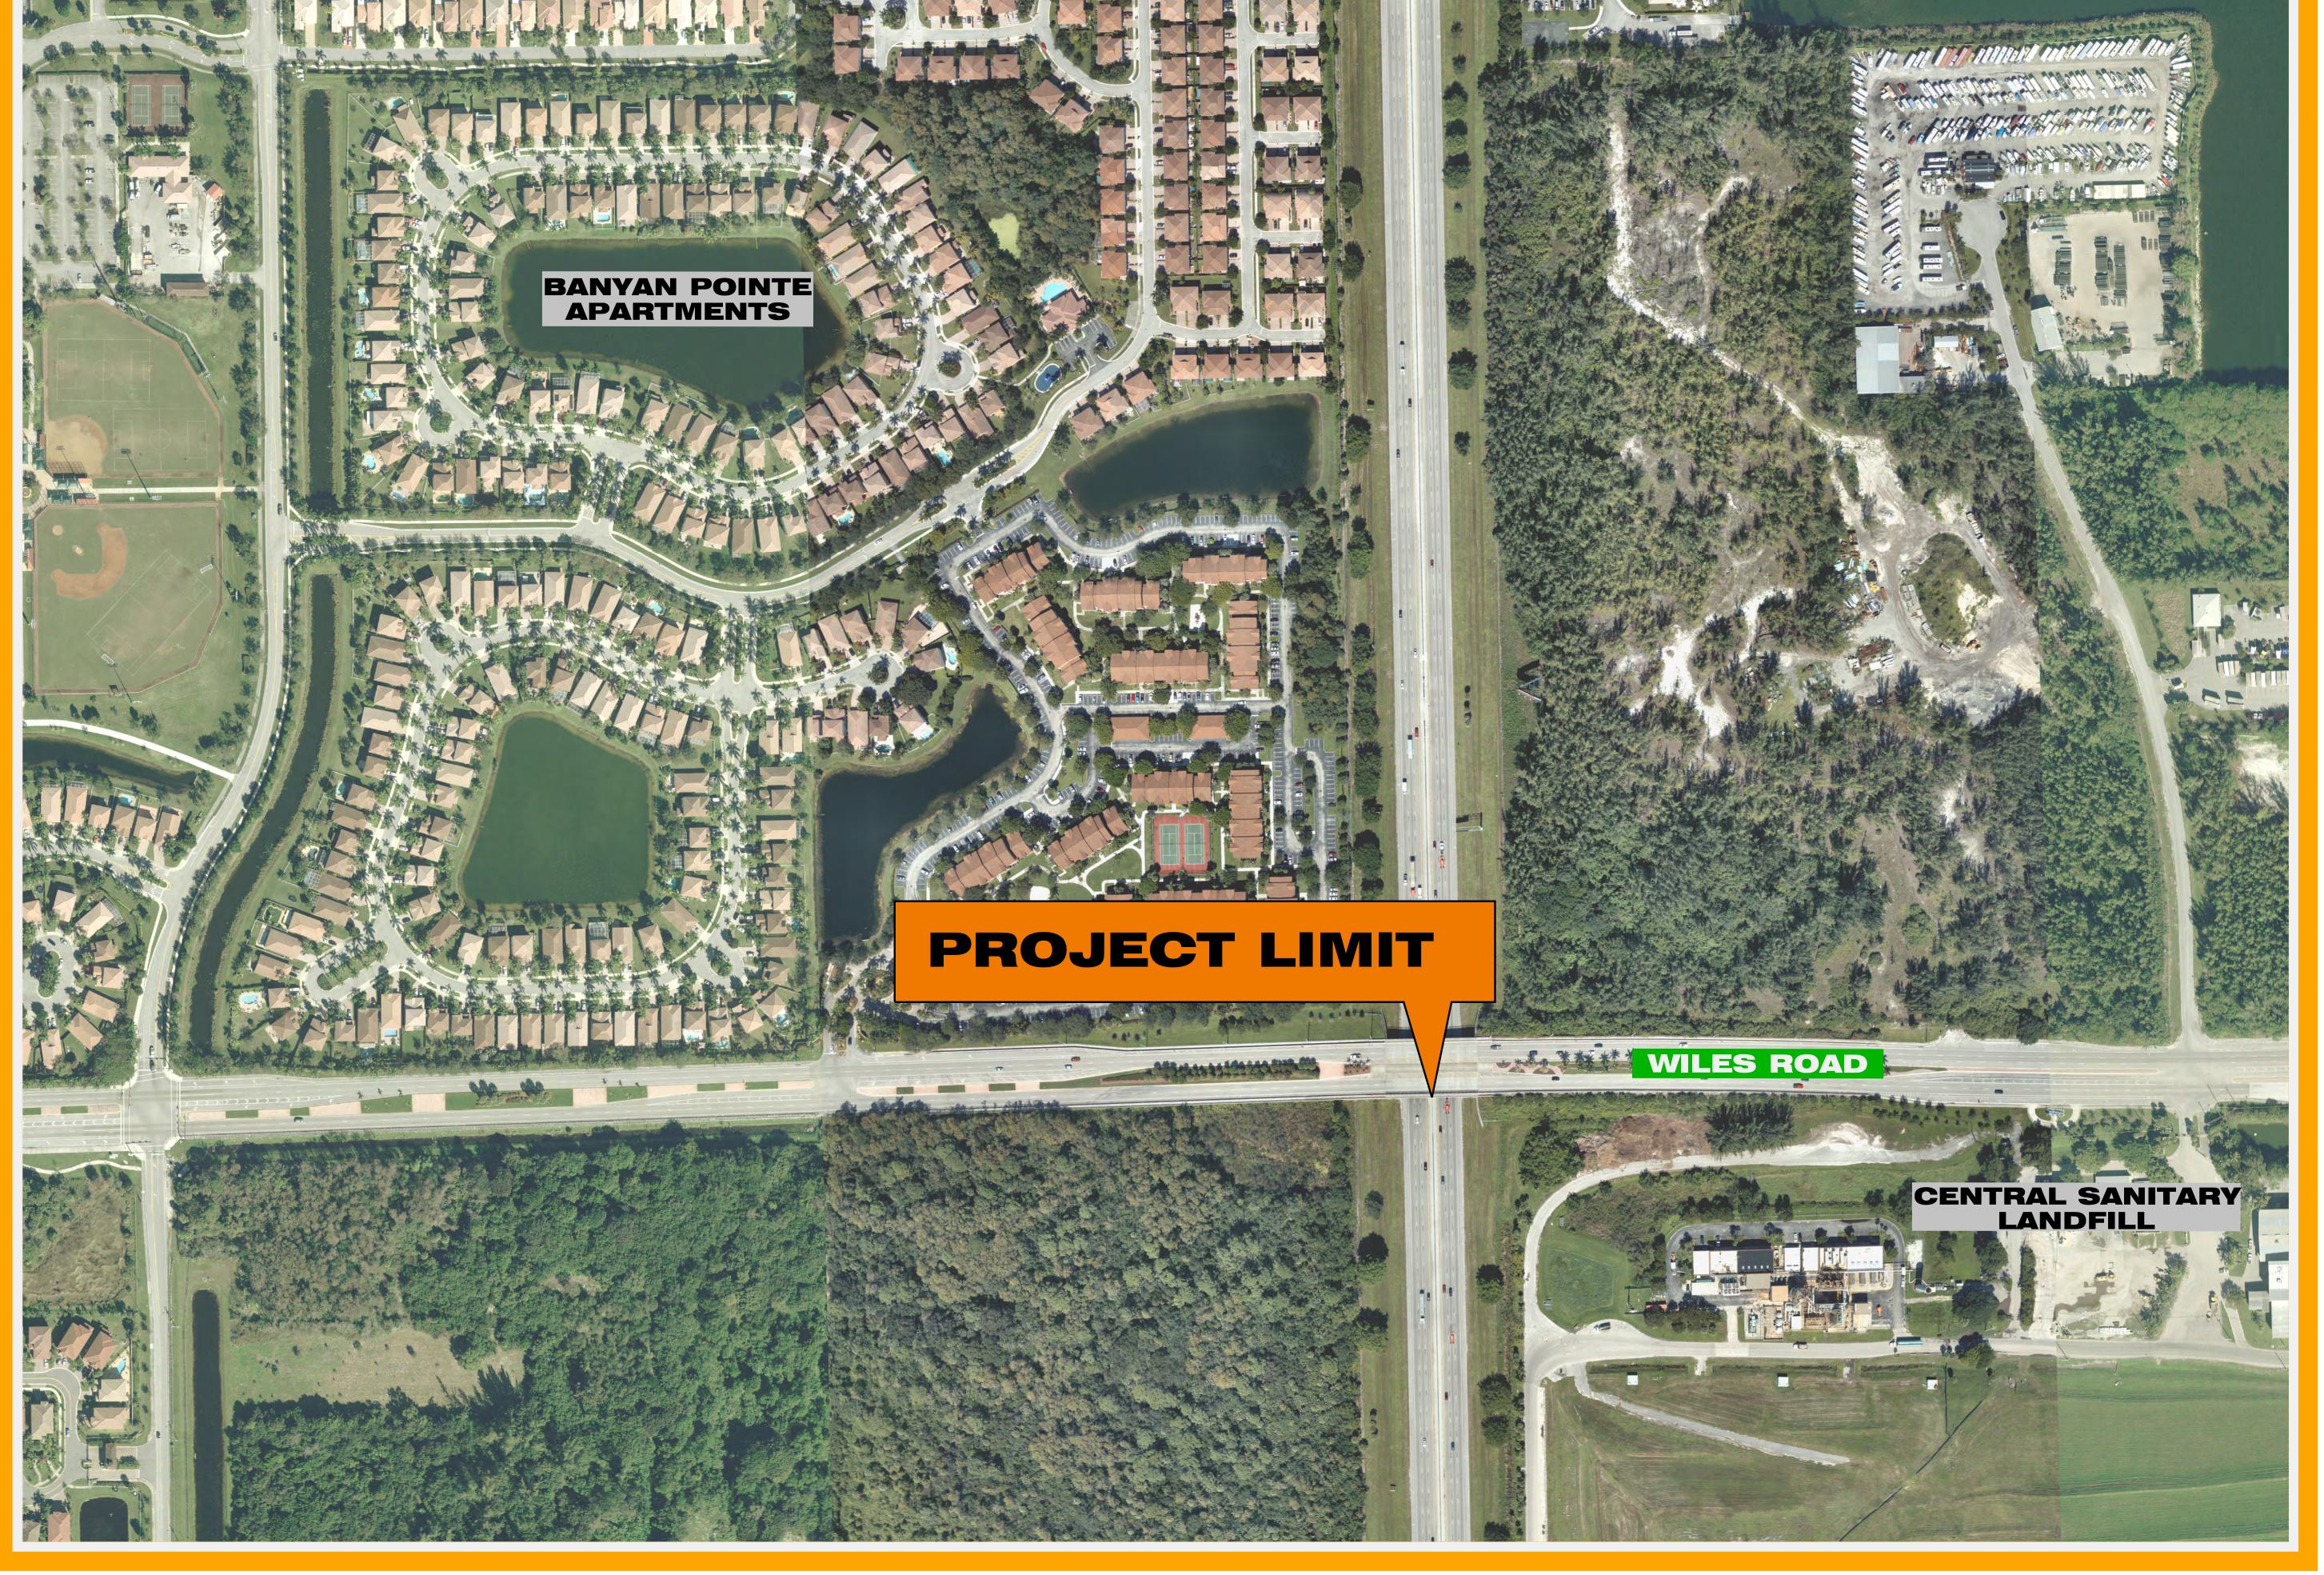

## **PROJECT STUDY AREA**

**SAWGRASS EXPRESSWAY (SR 869) WIDENING** FROM SOUTH OF US 441 (SR 7) TO POWERLINE ROAD (SR 845) 18.0-22.0 MILEPUSI FINANCIAL PROJECT ID NUMBER: 437153-1-22-01