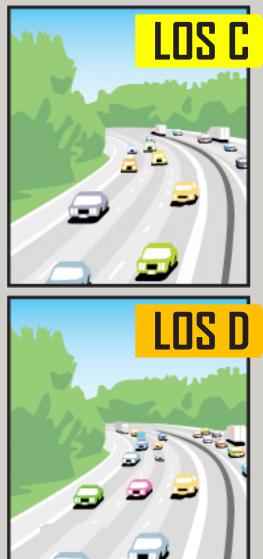

### LEVEL OF SERVICE (LOS) DEFINITIONS

Restricted flow that remains stable but with significant interactions with others in the traffic stream. The general level of comfort and convenience declines noticeably at this level.

Unstable flow at or near capacity levels with poor levels of comfort and convenience.

Stable traffic flow with a high degree of freedom to select speed and operating conditions but with some influence from other users. High-density flow in which speed and freedom to maneuver are severely restricted and comfort and convenience have declined even though flow remains stable.

Forced traffic flow in which the amount of traffic approaching a point exceeds the amount that can be served. LOS F is characterized by stop-and-go waves, poor travel times, low comfort and convenience, and increased accident exposure.