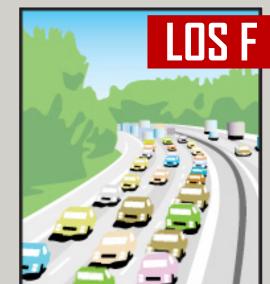

Forced traffic flow in which the amount of traffic approaching a point exceeds the amount that can be served. LOS F is characterized by stop-and-go waves, poor travel times, low comfort and convenience, and increased accident exposure.