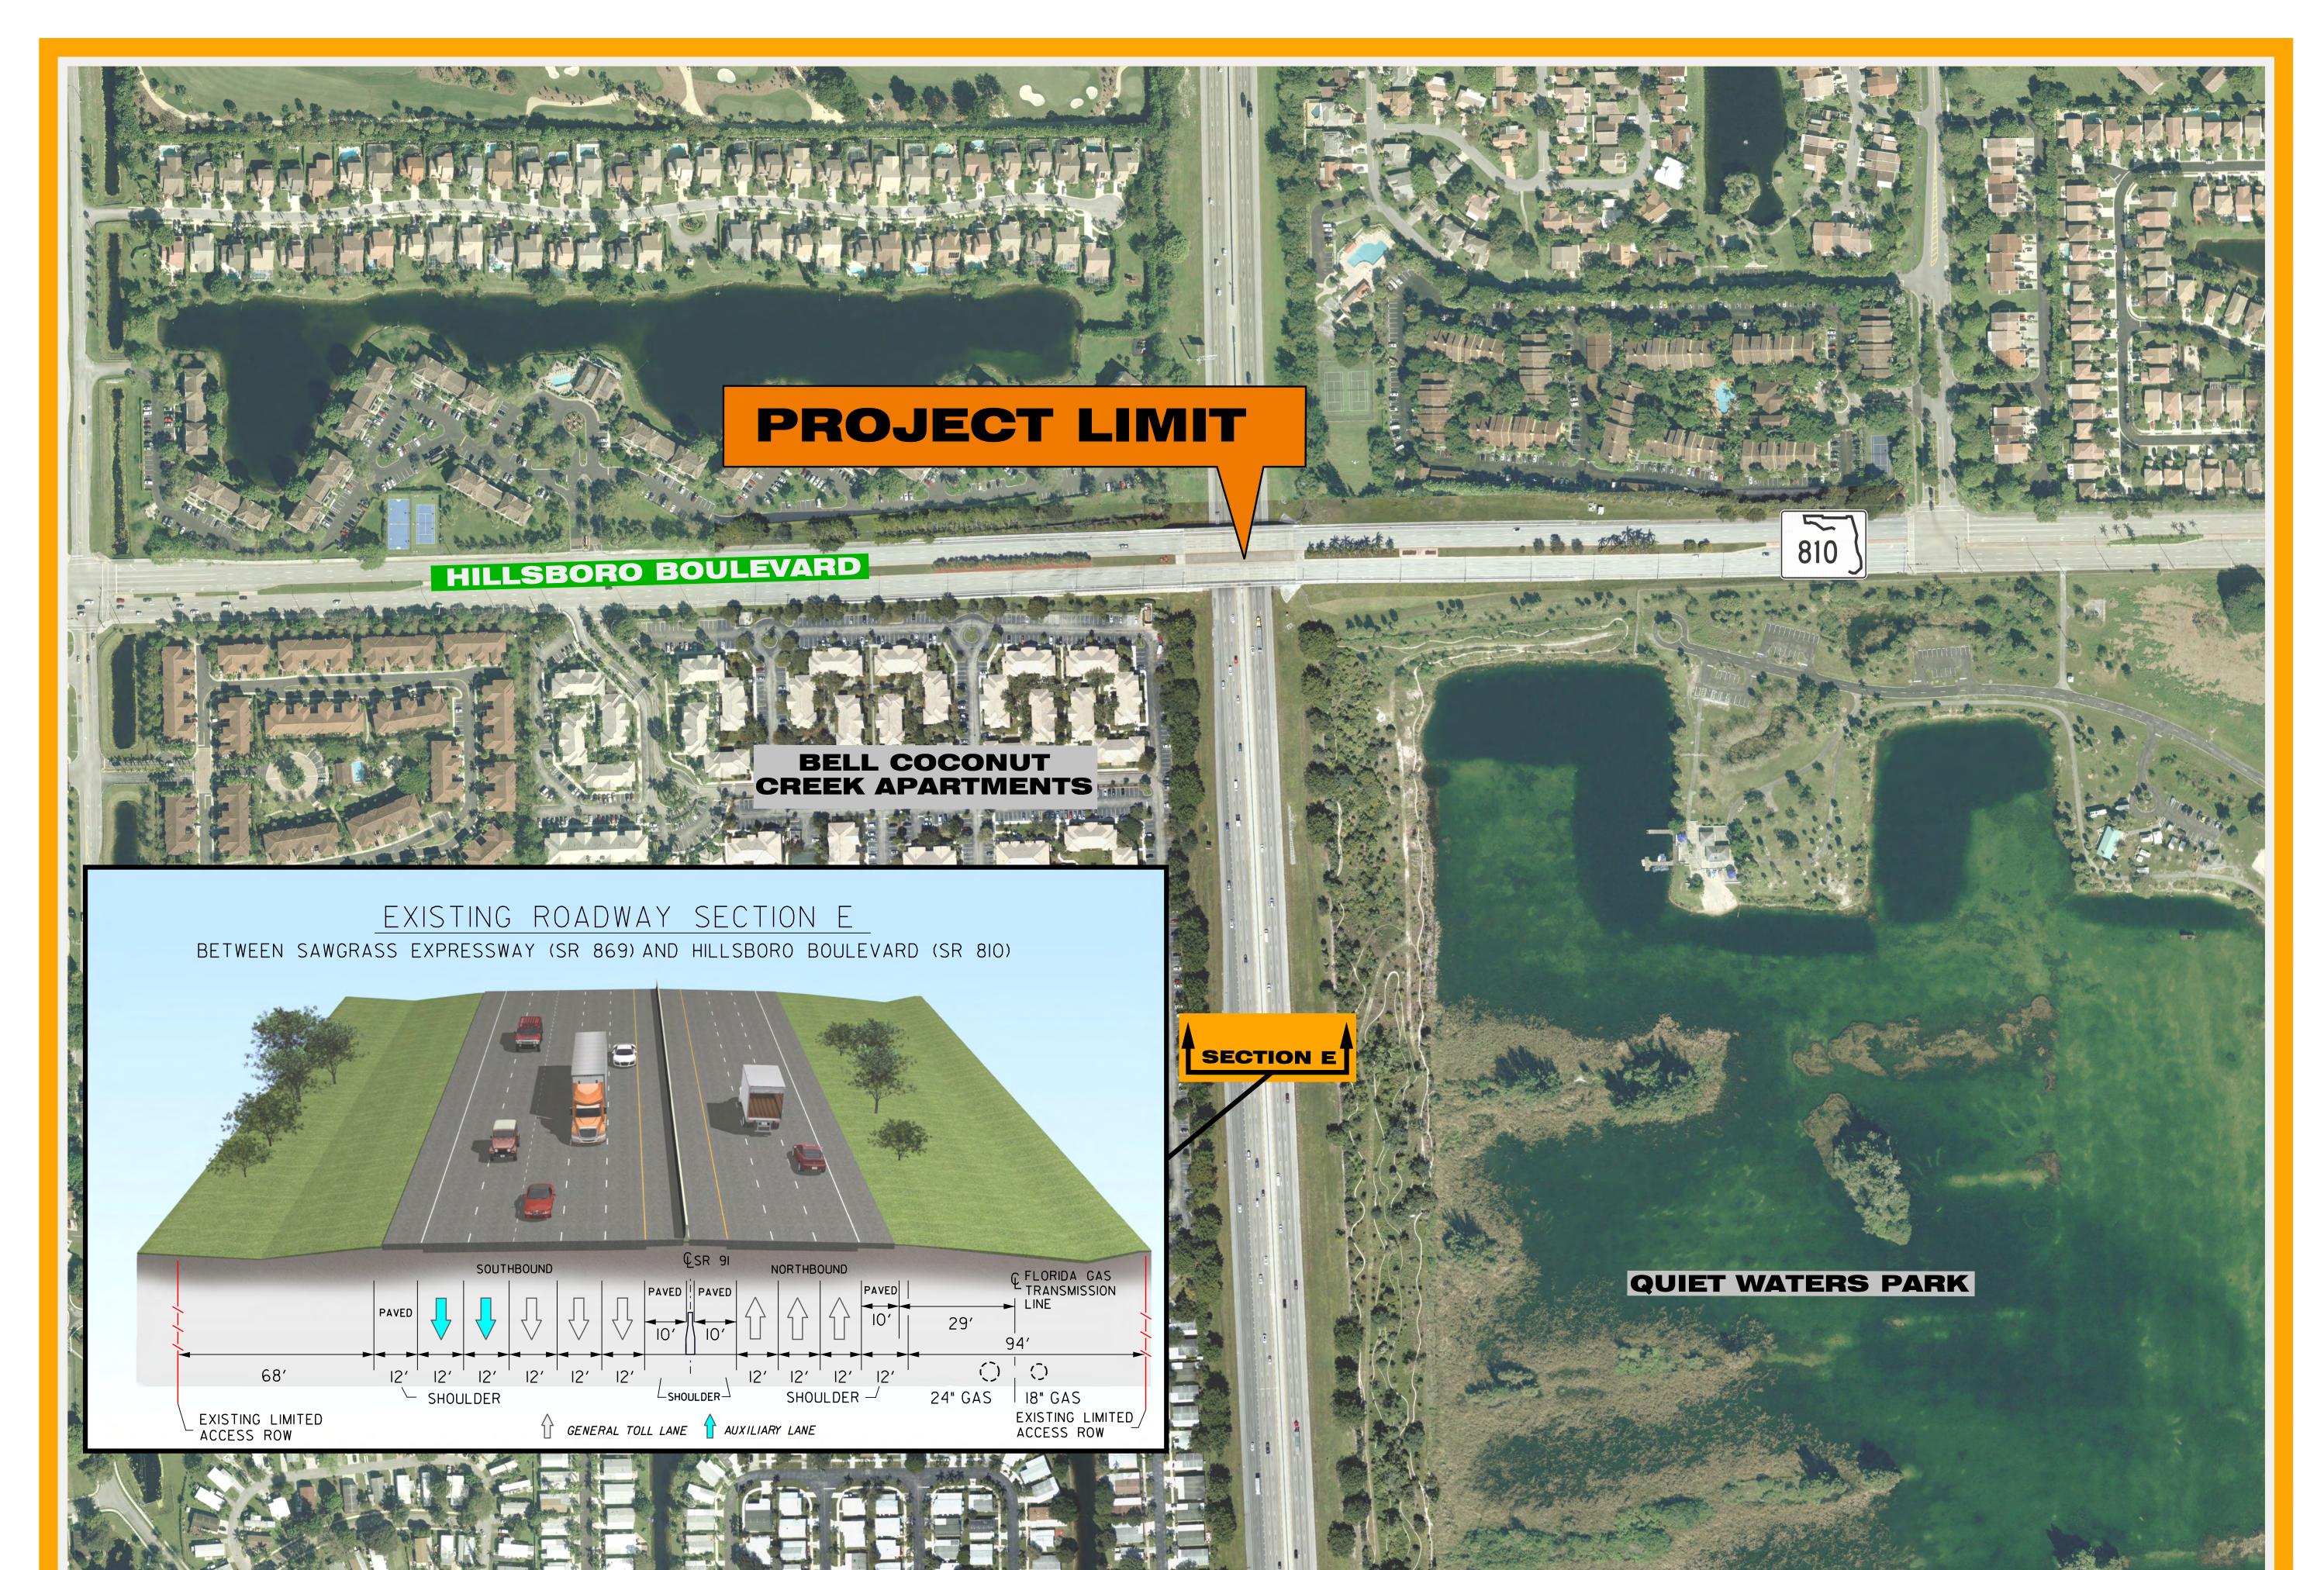

## **PROJECT STUDY AREA**

**SAWGRASS EXPRESSWAY (SR 869) WIDENING** FROM SOUTH OF US 441 (SR 7) TO POWERLINE ROAD (SR 845) 18.0-22.0 MILEPUSI FINANCIAL PROJECT ID NUMBER: 437153-1-22-01

### NEEDS OF THE PROJECT

**PURPOSE** - To add capacity to meet future transportation demand (Year 2040), improve travel time reliability and to provide long-term mobility options. The project includes operational, capacity and safety enhancements at the US 441 (SR 7), Lyons Road and Florida's Turnpike (SR 91) interchanges and Powerline Road intersection.