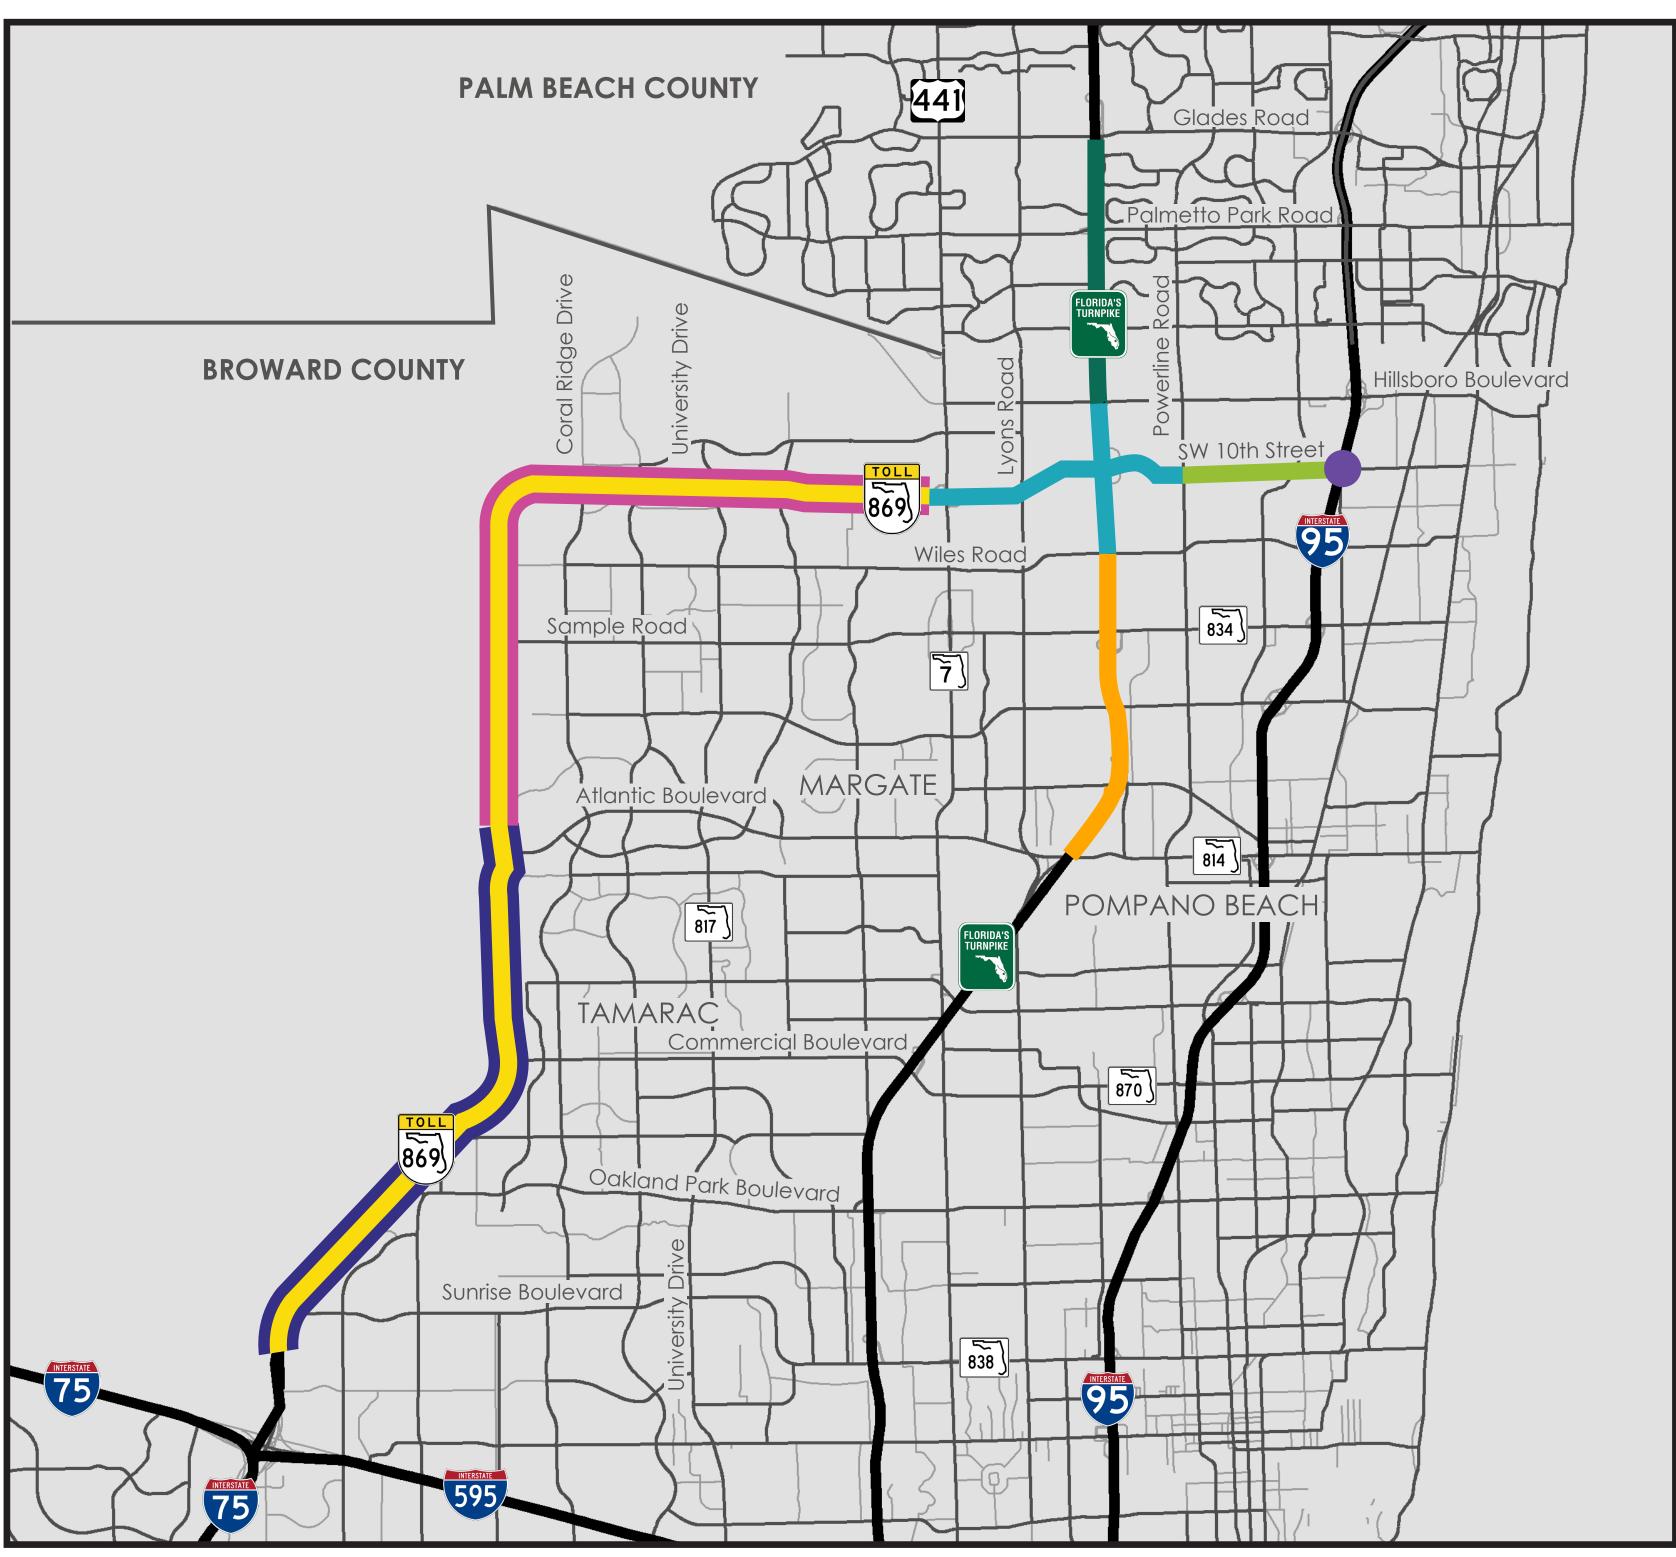

# **COORDINATION WITH ADJACENT PROJECTS**

Public Kick-off Meeting Fort Lauderdale Marriott Coral Springs Hotel 11775 Heron Bay Boulevard Coral Springs, Florida 33076 Tuesday, November 15, 2016 5:30 PM - 7:30 PM

### PD&E STUDIES

- Boulevard and south of US 441
- and Powerline Road

### 3. SW 10th Street PD&E Study - FDOT Study/FPID# 439891-1

4. I-95/SW 10th Street Interchange PD&E Study - FDOT Study/FPID# 436964-1

• Interchange improvements

### **DESIGN PROJECTS**

- Boulevard and north of Atlantic Boulevard
- Atlantic Boulevard and south of US 441
- Boulevard and Wiles Road
- Boulevard and Glades Road

#### 1. Sawgrass Expressway PD&E Study - FTE Study/FPID# 435763-1

• Add express lanes and interchange improvements between south of Sunrise

2. Sawgrass Expressway PD&E Study - FTE Study/FPID# 437153-1

• Add express lanes and interchange improvements between south of US 441

• Widening and intersection improvements between Powerline Road and I-95 • A Broward County Consensus Building was completed in 2016 by the MPO with 18 recommendations to move forward to the PD&E Study

#### 1. Sawgrass Expressway Design Project - FTE Project/FPID# 437155-1

• Add express lanes and interchange improvements between south of Sunrise

#### 2. Sawgrass Expressway Design Project - FTE Project/FPID# 435461-1

• Add express lanes and interchange improvements between north of

#### 3. Florida's Turnpike Design Project - FTE Project/FPID# 406150-1

• Add express lanes and interchange improvements between Atlantic

#### 4. Florida's Turnpike Design Project - FTE Project/FPID# 415927-1 and 418214-1

• Add express lanes and interchange improvements between Hillsboro

SAWGRASS EXPRESSWAY (SR 869) WIDENING FROM SOUTH OF US 441 (SR 7) TO POWERLINE ROAD (SR 845) MILEFIIZE FINANCIAL PROJECT ID NUMBER: 437153-1-22-01