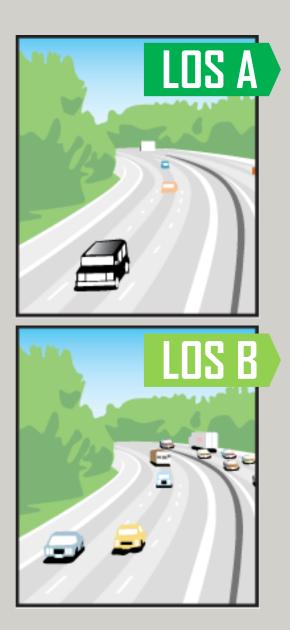

### LEVEL OF SERVICE (LOS) DEFINITIONS

Restricted flow that remains stable but with significant interactions with others in the traffic stream. The general level of comfort and convenience declines noticeably at this level.

Unstable flow at or near capacity levels with poor levels of comfort and convenience.

Stable traffic flow with a high degree of freedom to select speed and operating conditions but with some influence from other users. High-density flow in which speed and freedom to maneuver are severely restricted and comfort and convenience have declined even though flow remains stable.

Forced traffic flow in which the amount of traffic approaching a point exceeds the amount that can be served. LOS F is characterized by stop-and-go waves, poor travel times, low comfort and convenience, and increased accident exposure.