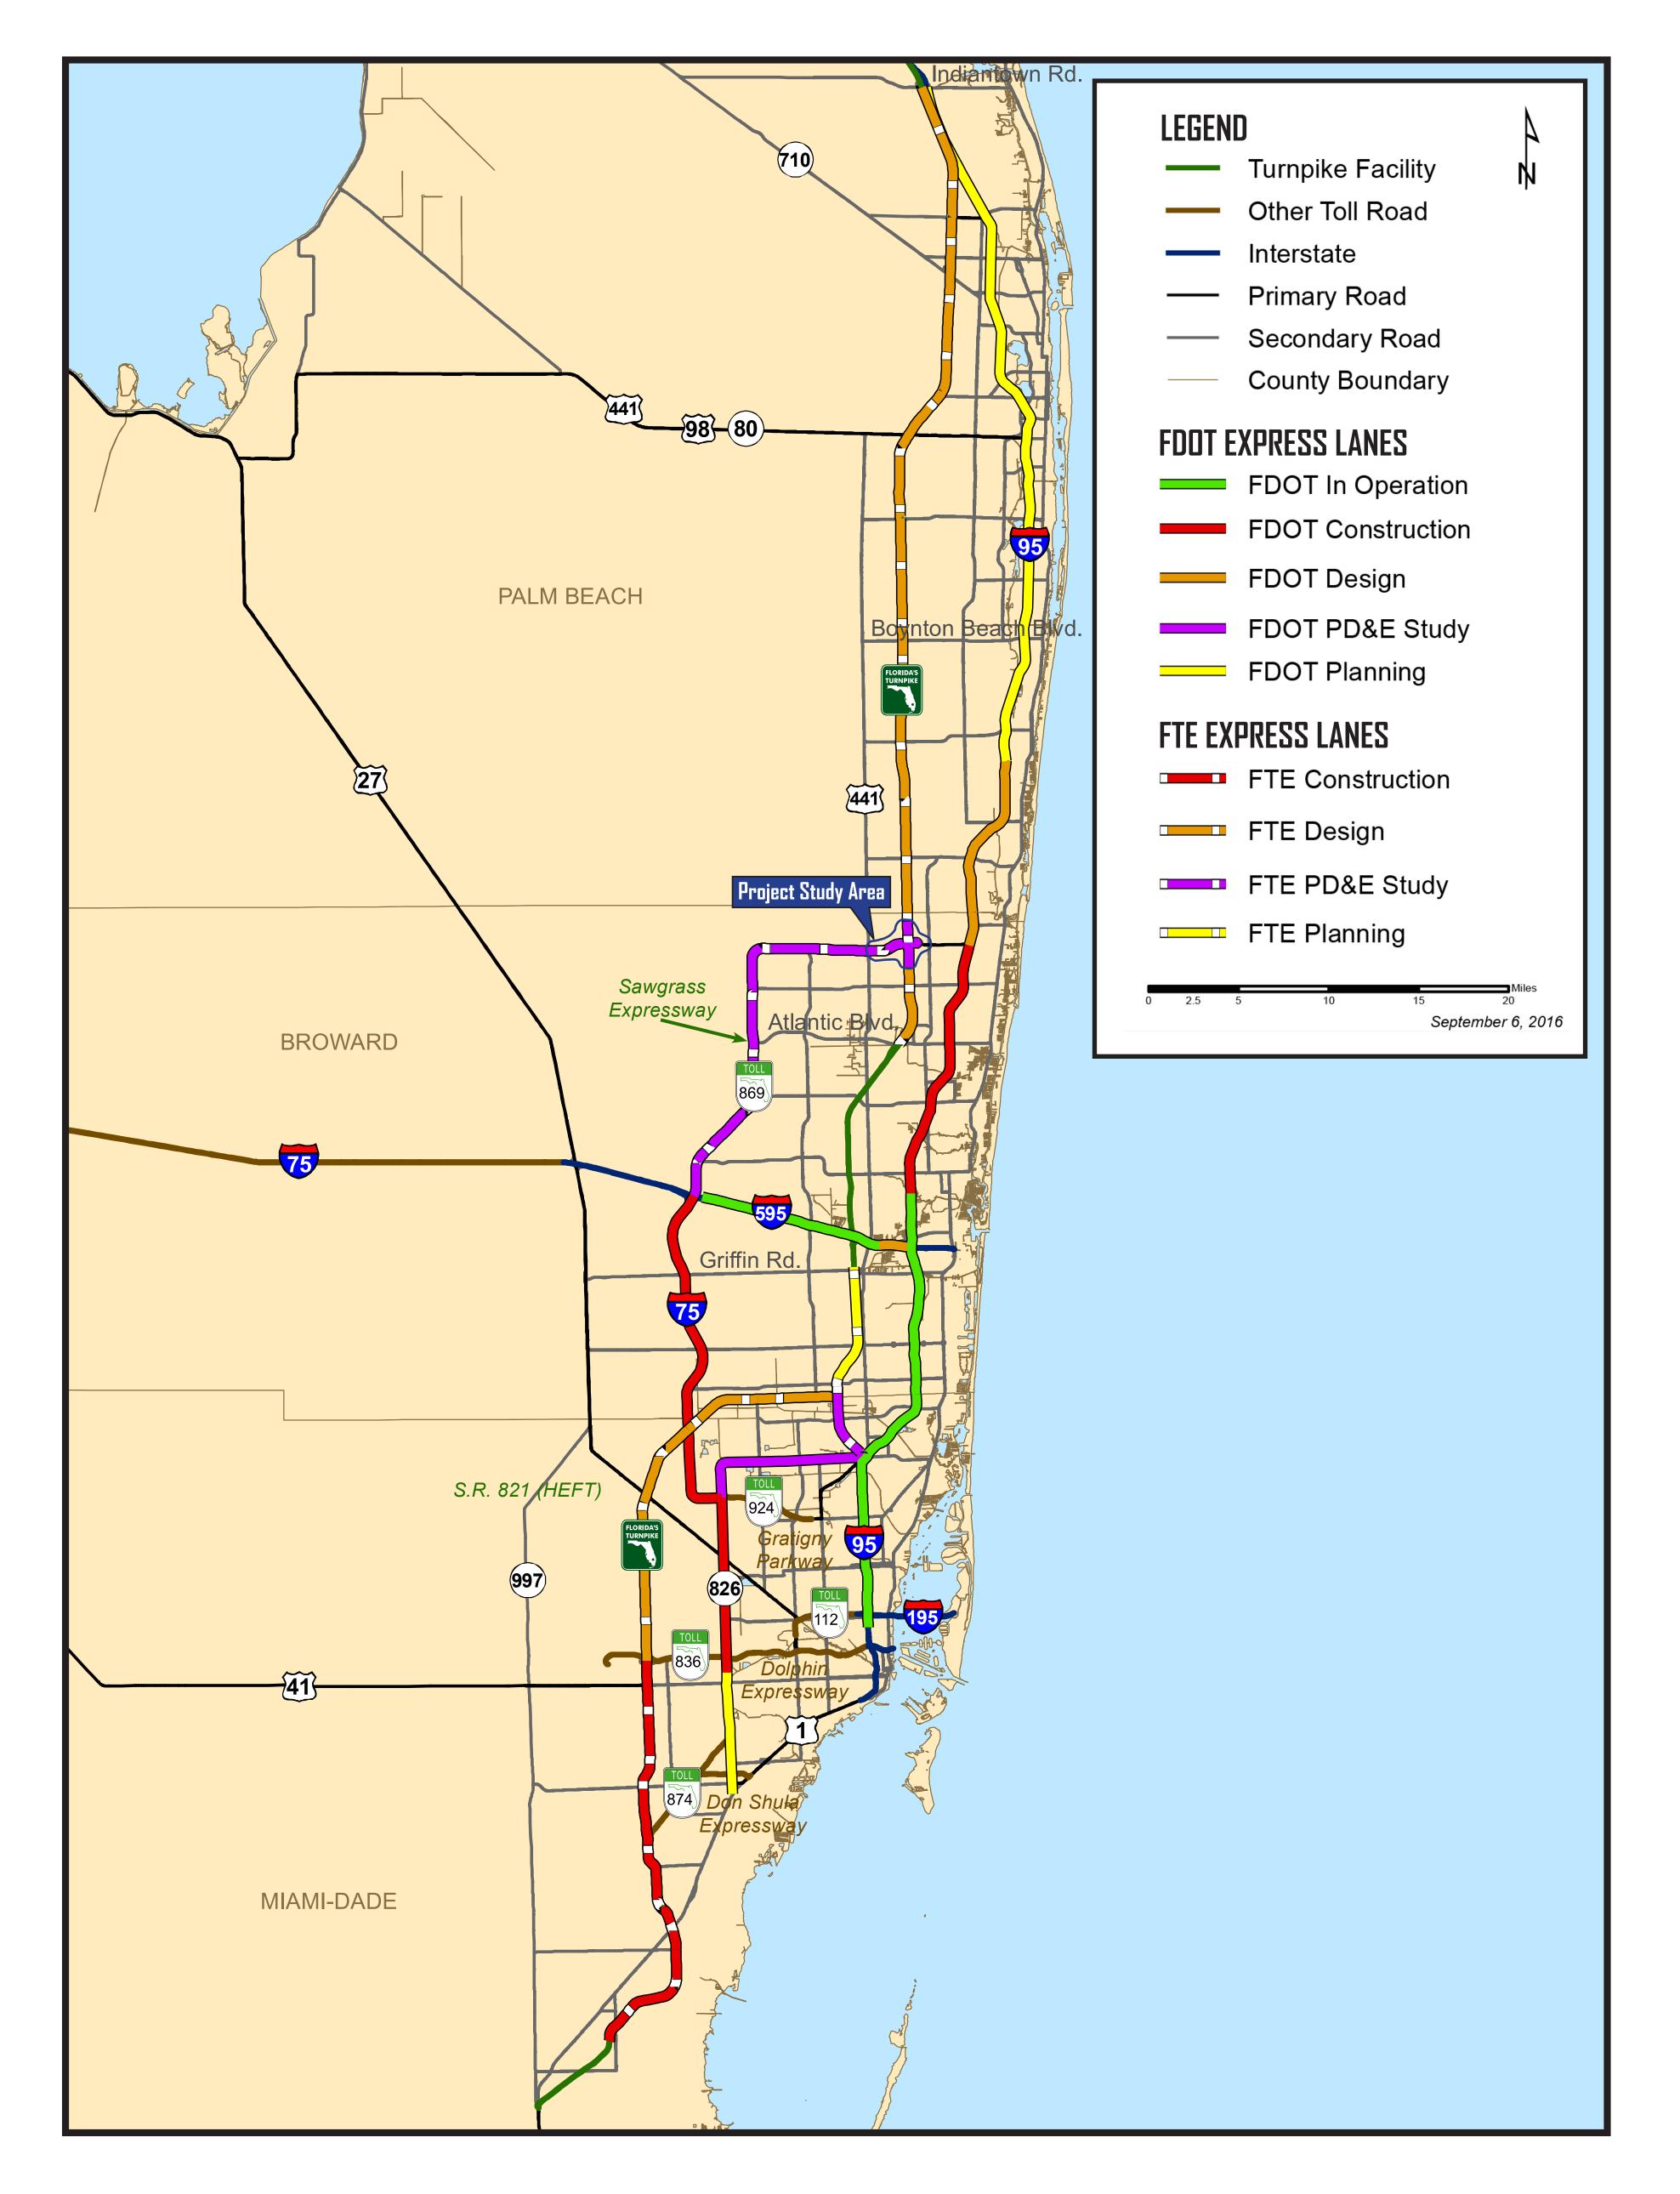

### **SOUTH FLORIDA EXPRESS LANES**

# **COORDINATION WITH ADJACENT PROJECTS**

Public Kick-off Meeting Fort Lauderdale Marriott Coral Springs Hotel 11775 Heron Bay Boulevard Coral Springs, Florida 33076 Tuesday, November 15, 2016 5:30 PM - 7:30 PM

### PD&E STUDIES

- Boulevard and south of US 441
- and Powerline Road

### 3. SW 10th Street PD&E Study - FDOT Study/FPID# 439891-1

4. I-95/SW 10th Street Interchange PD&E Study - FDOT Study/FPID# 436964-1

• Interchange improvements

### **DESIGN PROJECTS**

- Boulevard and north of Atlantic Boulevard
- Atlantic Boulevard and south of US 441
- Boulevard and Wiles Road
- Boulevard and Glades Road

#### 1. Sawgrass Expressway PD&E Study - FTE Study/FPID# 435763-1

• Add express lanes and interchange improvements between south of Sunrise

2. Sawgrass Expressway PD&E Study - FTE Study/FPID# 437153-1

• Add express lanes and interchange improvements between south of US 441

• Widening and intersection improvements between Powerline Road and I-95 • A Broward County Consensus Building was completed in 2016 by the MPO with 18 recommendations to move forward to the PD&E Study

#### 1. Sawgrass Expressway Design Project - FTE Project/FPID# 437155-1

• Add express lanes and interchange improvements between south of Sunrise

#### 2. Sawgrass Expressway Design Project - FTE Project/FPID# 435461-1

• Add express lanes and interchange improvements between north of

#### 3. Florida's Turnpike Design Project - FTE Project/FPID# 406150-1

• Add express lanes and interchange improvements between Atlantic

#### 4. Florida's Turnpike Design Project - FTE Project/FPID# 415927-1 and 418214-1

• Add express lanes and interchange improvements between Hillsboro

SAWGRASS EXPRESSWAY (SR 869) WIDENING FROM SOUTH OF US 441 (SR 7) TO POWERLINE ROAD (SR 845) MILEFIIZE FINANCIAL PROJECT ID NUMBER: 437153-1-22-01