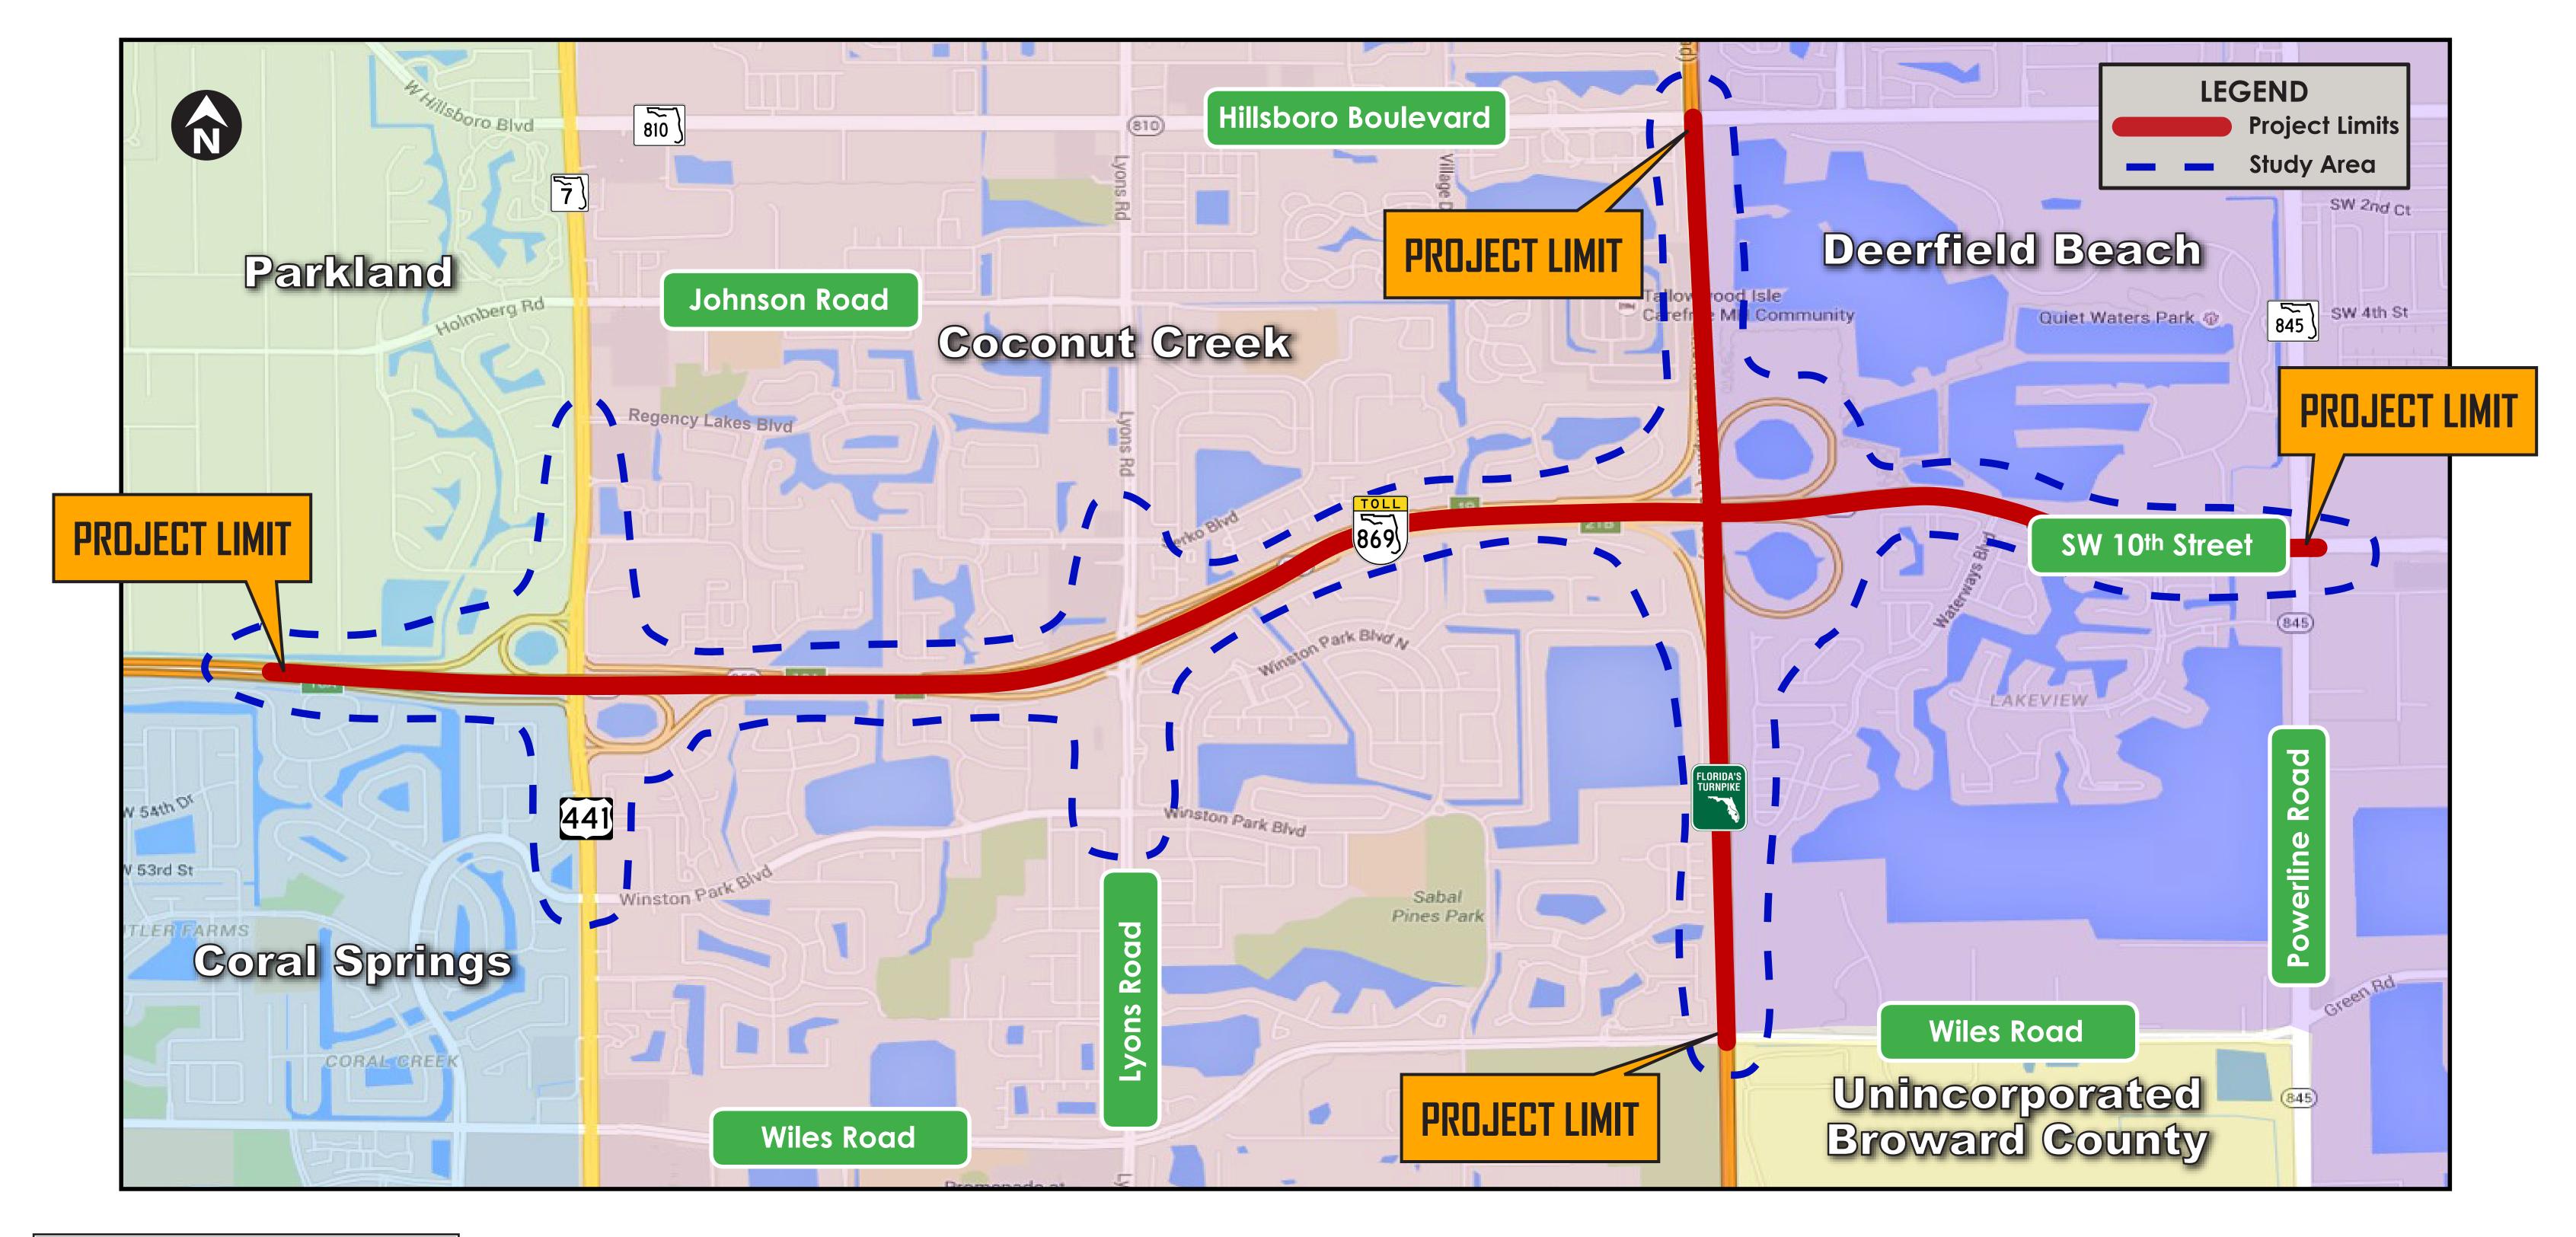

## **PROJECT STUDY AREA**

**SAWGRASS EXPRESSWAY (SR 869) WIDENING** FROM SOUTH OF US 441 (SR 7) TO POWERLINE ROAD (SR 845) 18.0-22.0 MILEPUSI FINANCIAL PROJECT ID NUMBER: 437153-1-22-01

### **SAWGRASS EXPRESSWAY (SR 869) WIDENING**

FROM SOUTH OF US 441 (SR 7) TO POWERLINE ROAD (SR 845)

FINANCIAL PROJECT ID NUMBER: 437153-1-22-01

Public Kick-off Meeting Fort Lauderdale Marriott Coral Springs Hotel 11775 Heron Bay Boulevard Coral Springs, Florida 33076 Tuesday, November 15, 2016 5:30 PM - 7:30 PM

# **SAWGRASS EXPRESSWAY (SR 869) WIDENING**

Public Kick-off Meeting Fort Lauderdale Marriott Coral Springs Hotel 11775 Heron Bay Boulevard Coral Springs, Florida 33076 Tuesday, November 15, 2016 5:30 PM - 7:30 PM FROM SOUTH OF US 441 (SR 7) TO POWERLINE ROAD (SR 845) MILEPOST 18.0-22.0 FINANCIAL PROJECT ID NUMBER: 437153-1-22-01