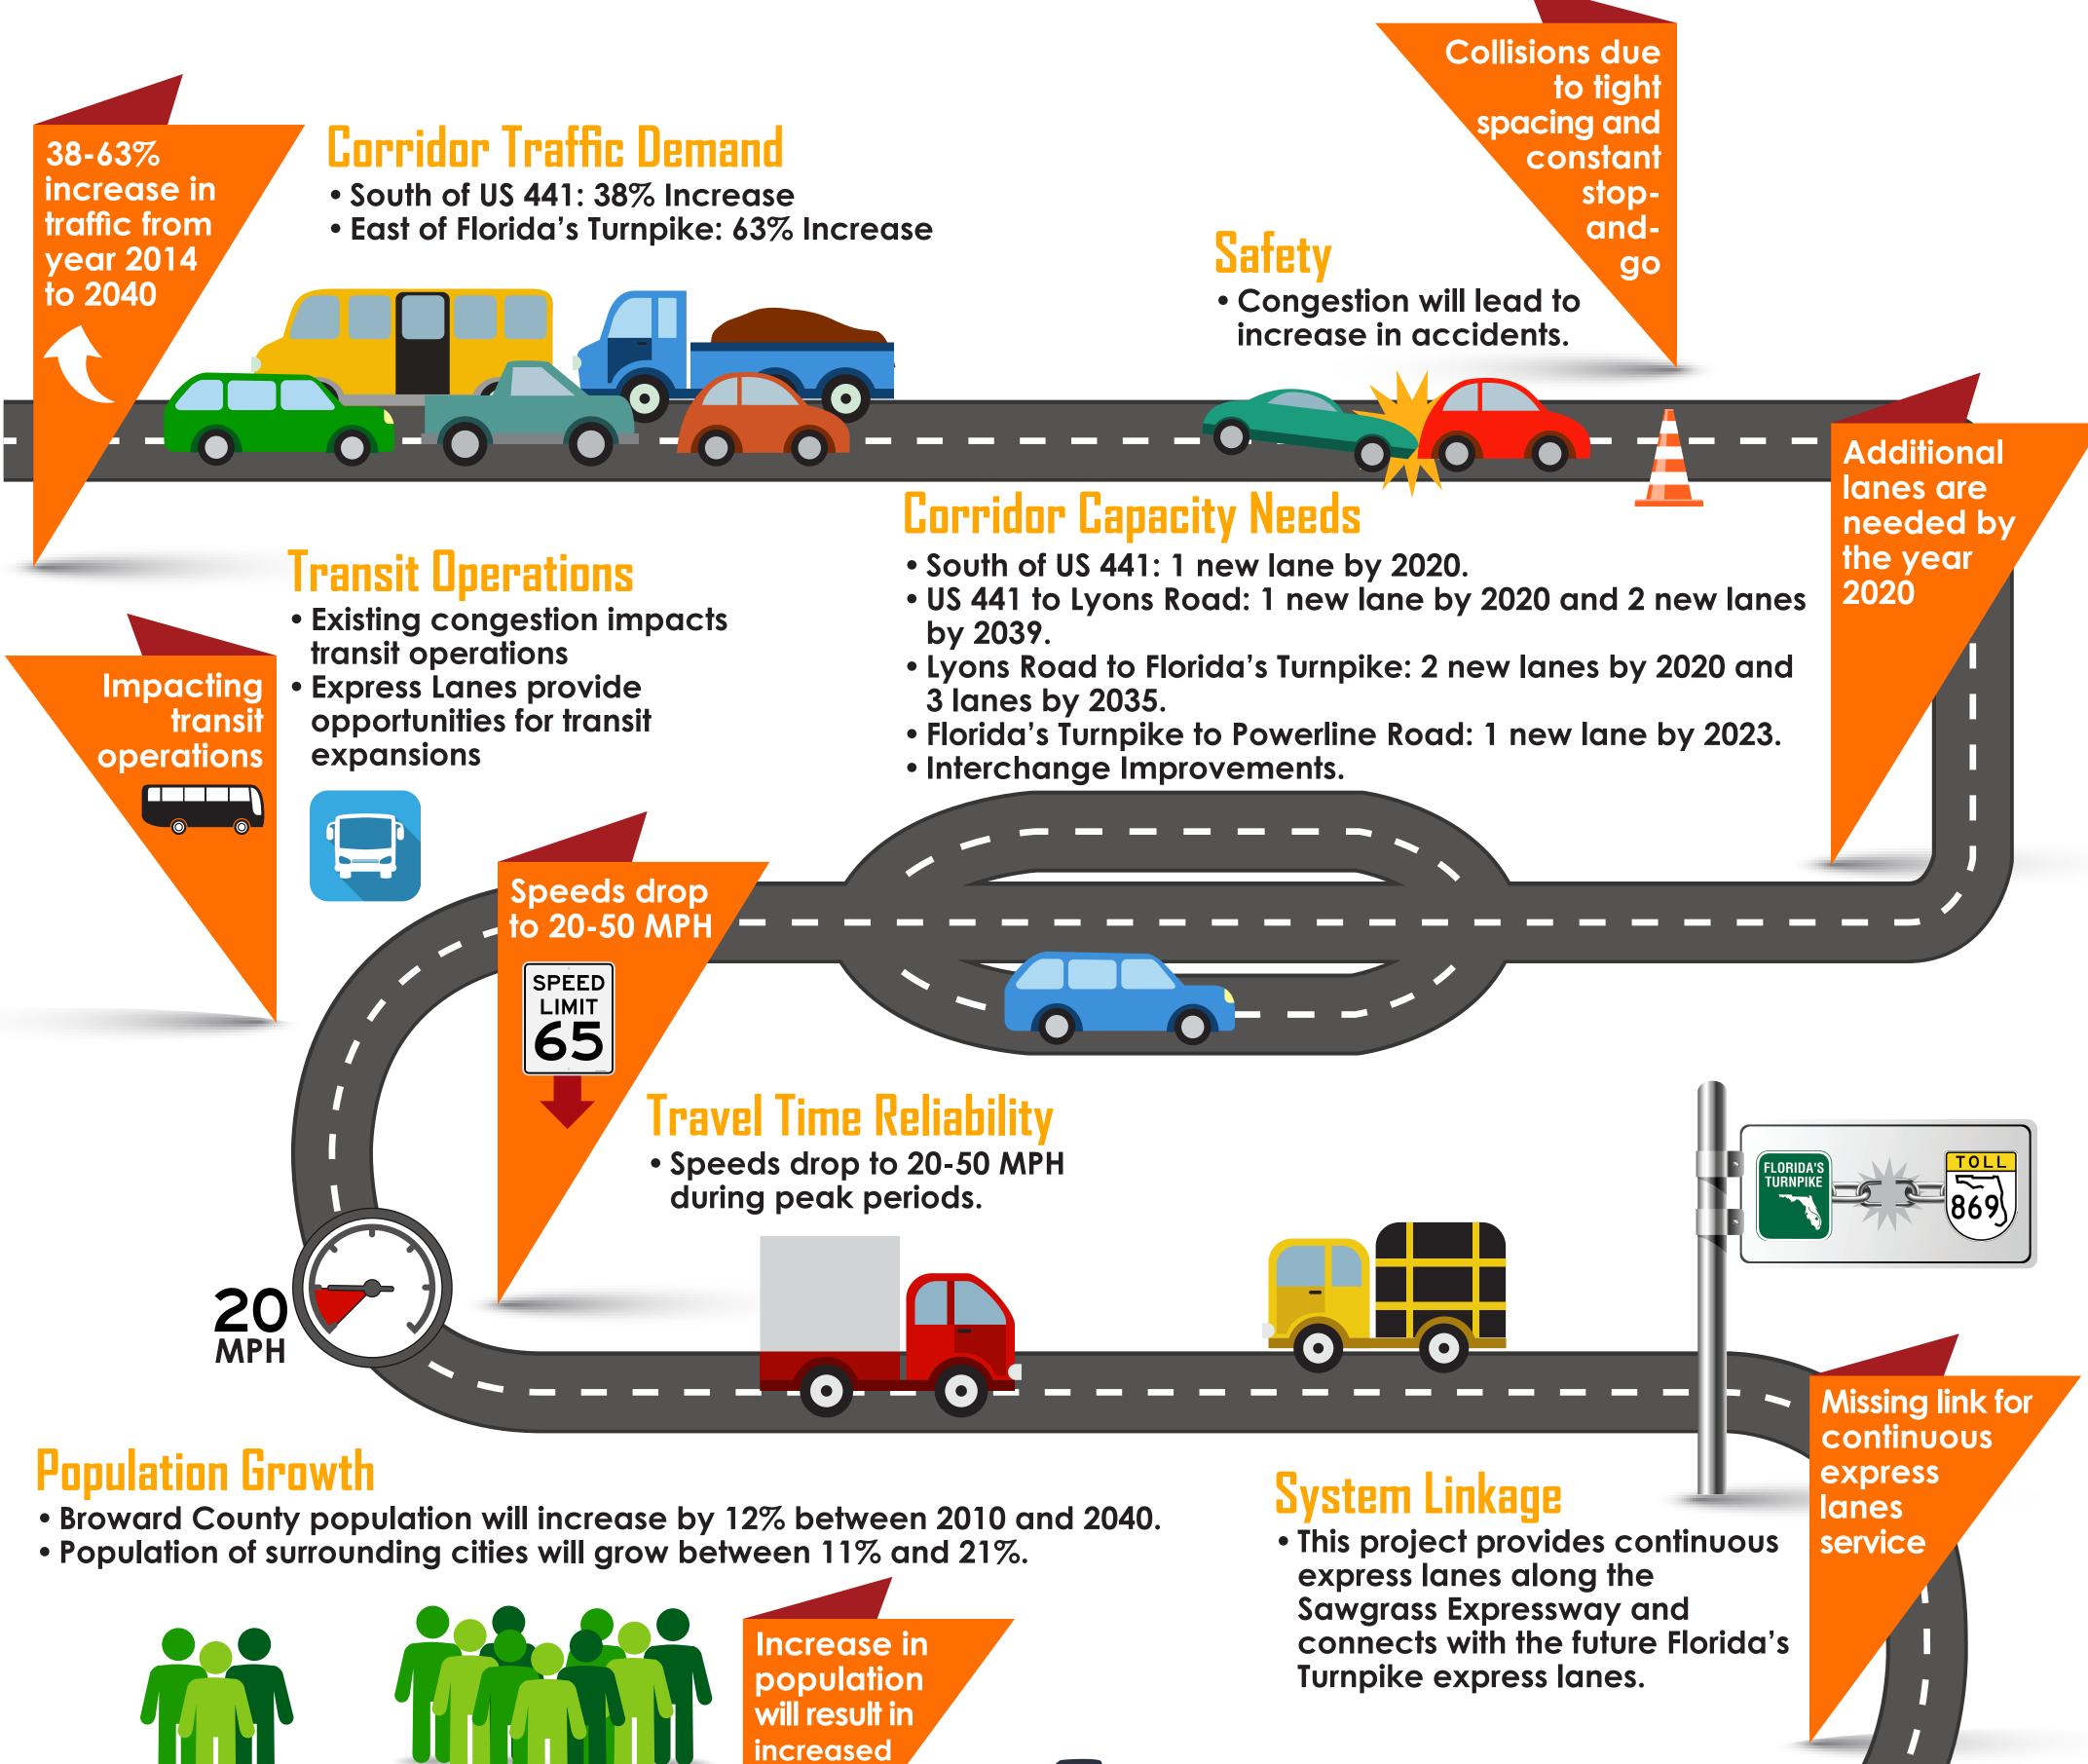

### NEEDS OF THE PROJECT

**PURPOSE** - To add capacity to meet future transportation demand (Year 2040), improve travel time reliability and to provide long-term mobility options. The project includes operational, capacity and safety enhancements at the US 441 (SR 7), Lyons Road and Florida's Turnpike (SR 91) interchanges and Powerline Road intersection.