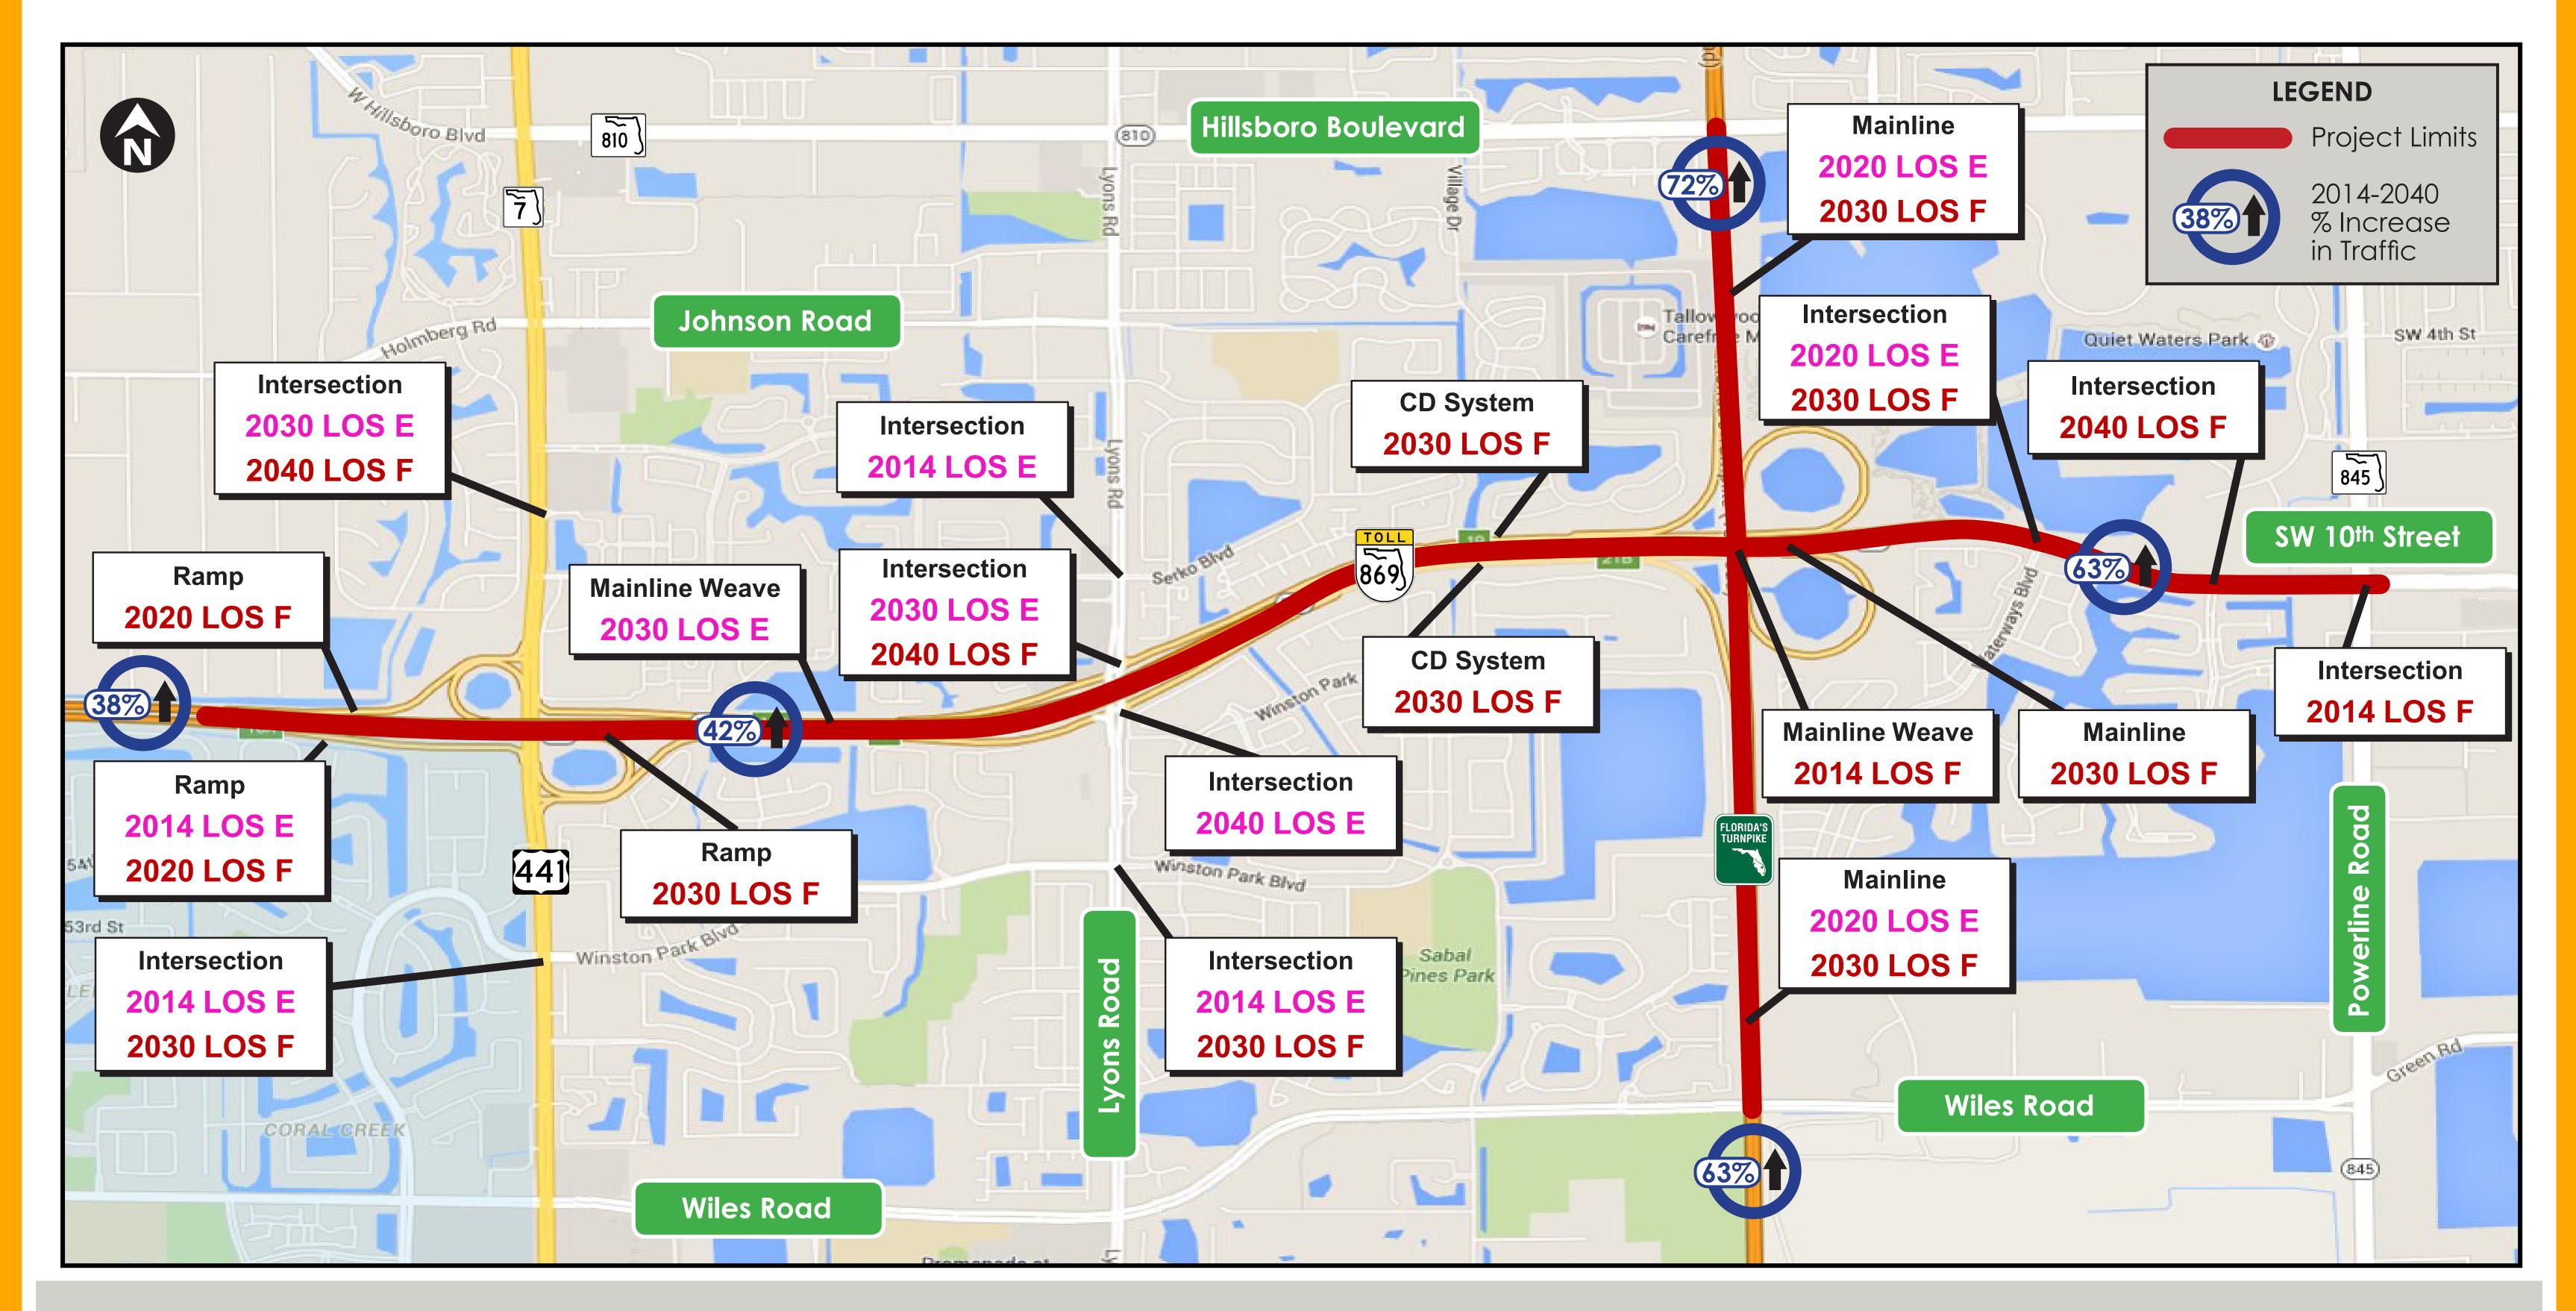

### NEEDS OF THE PROJECT

**PURPOSE** - To add capacity to meet future transportation demand (Year 2040), improve travel time reliability and to provide long-term mobility options. The project includes operational, capacity and safety enhancements at the US 441 (SR 7), Lyons Road and Florida's Turnpike (SR 91) interchanges and Powerline Road intersection.

### **NO-BUILD ALTERNATIVE CONDITIONS**

Free-flow traffic with individual users virtually unaffected by the presence of others in the traffic stream.

### LEVEL OF SERVICE (LOS) DEFINITIONS

Restricted flow that remains stable but with significant interactions with others in the traffic stream. The general level of comfort and convenience declines noticeably at this level.

Unstable flow at or near capacity levels with poor levels of comfort and convenience.

Stable traffic flow with a high degree of freedom to select speed and operating conditions but with some influence from other users. High-density flow in which speed and freedom to maneuver are severely restricted and comfort and convenience have declined even though flow remains stable.

Forced traffic flow in which the amount of traffic approaching a point exceeds the amount that can be served. LOS F is characterized by stop-and-go waves, poor travel times, low comfort and convenience, and increased accident exposure.