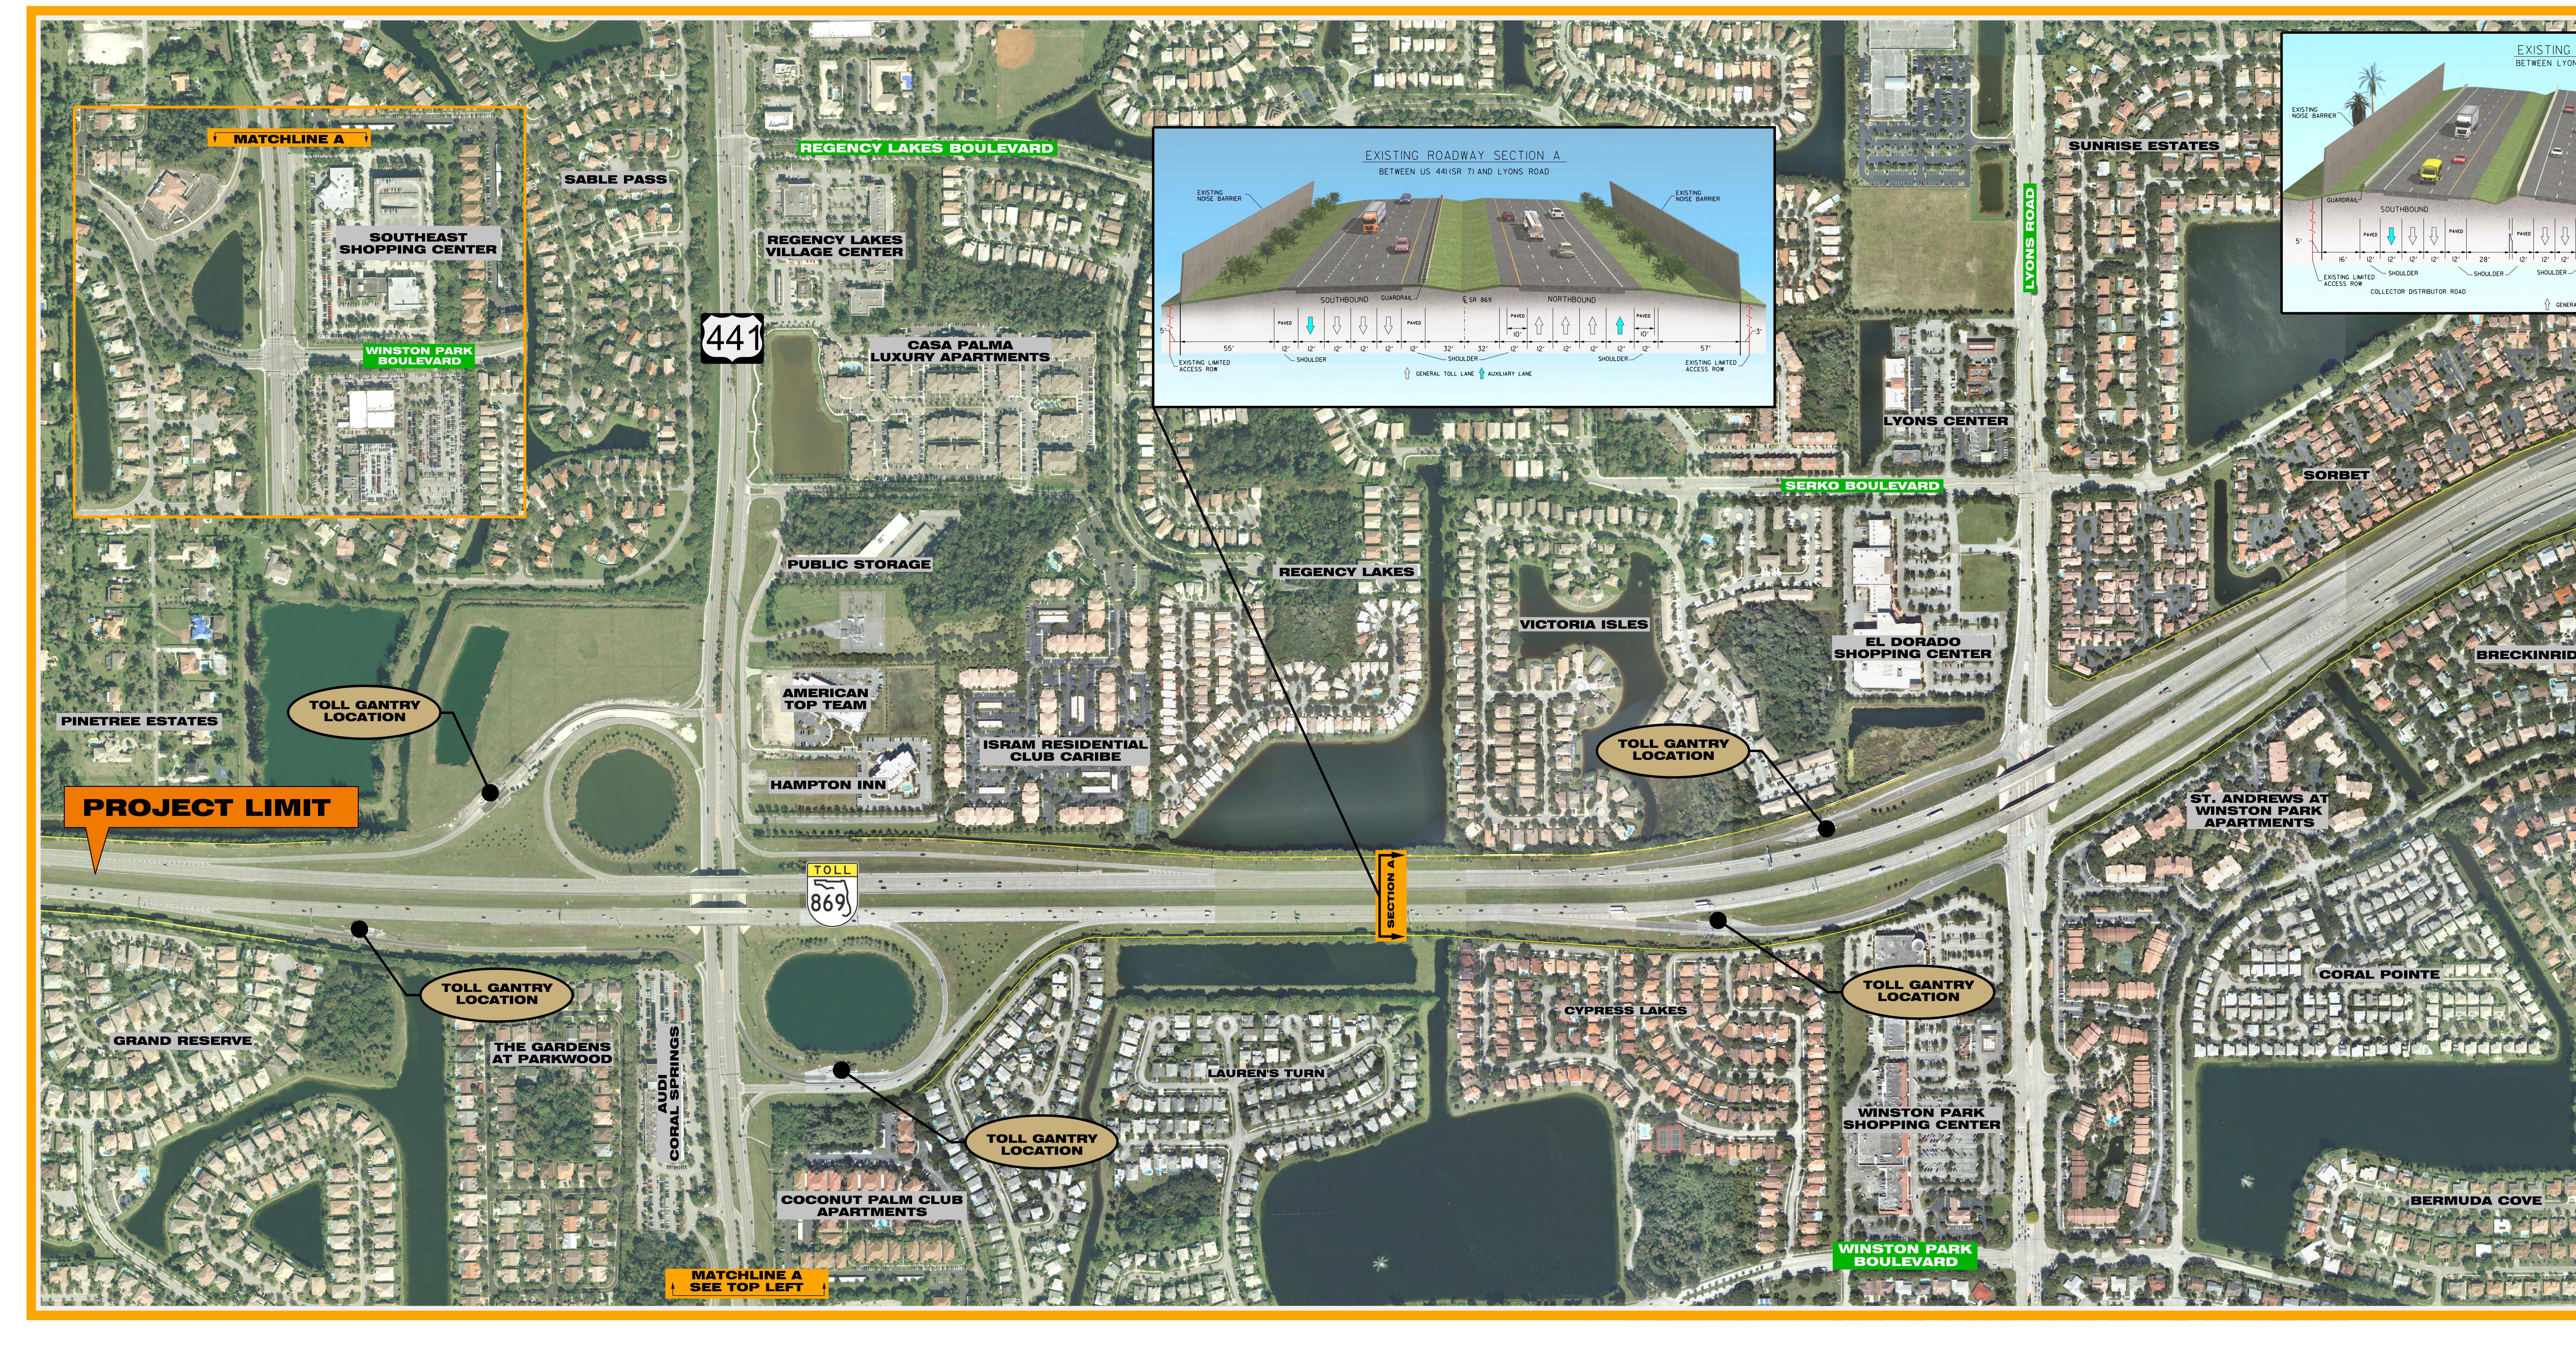

## **PROJECT STUDY AREA**

**SAWGRASS EXPRESSWAY (SR 869) WIDENING** FROM SOUTH OF US 441 (SR 7) TO POWERLINE ROAD (SR 845) 18.0-22.0 MILEPUSI FINANCIAL PROJECT ID NUMBER: 437153-1-22-01