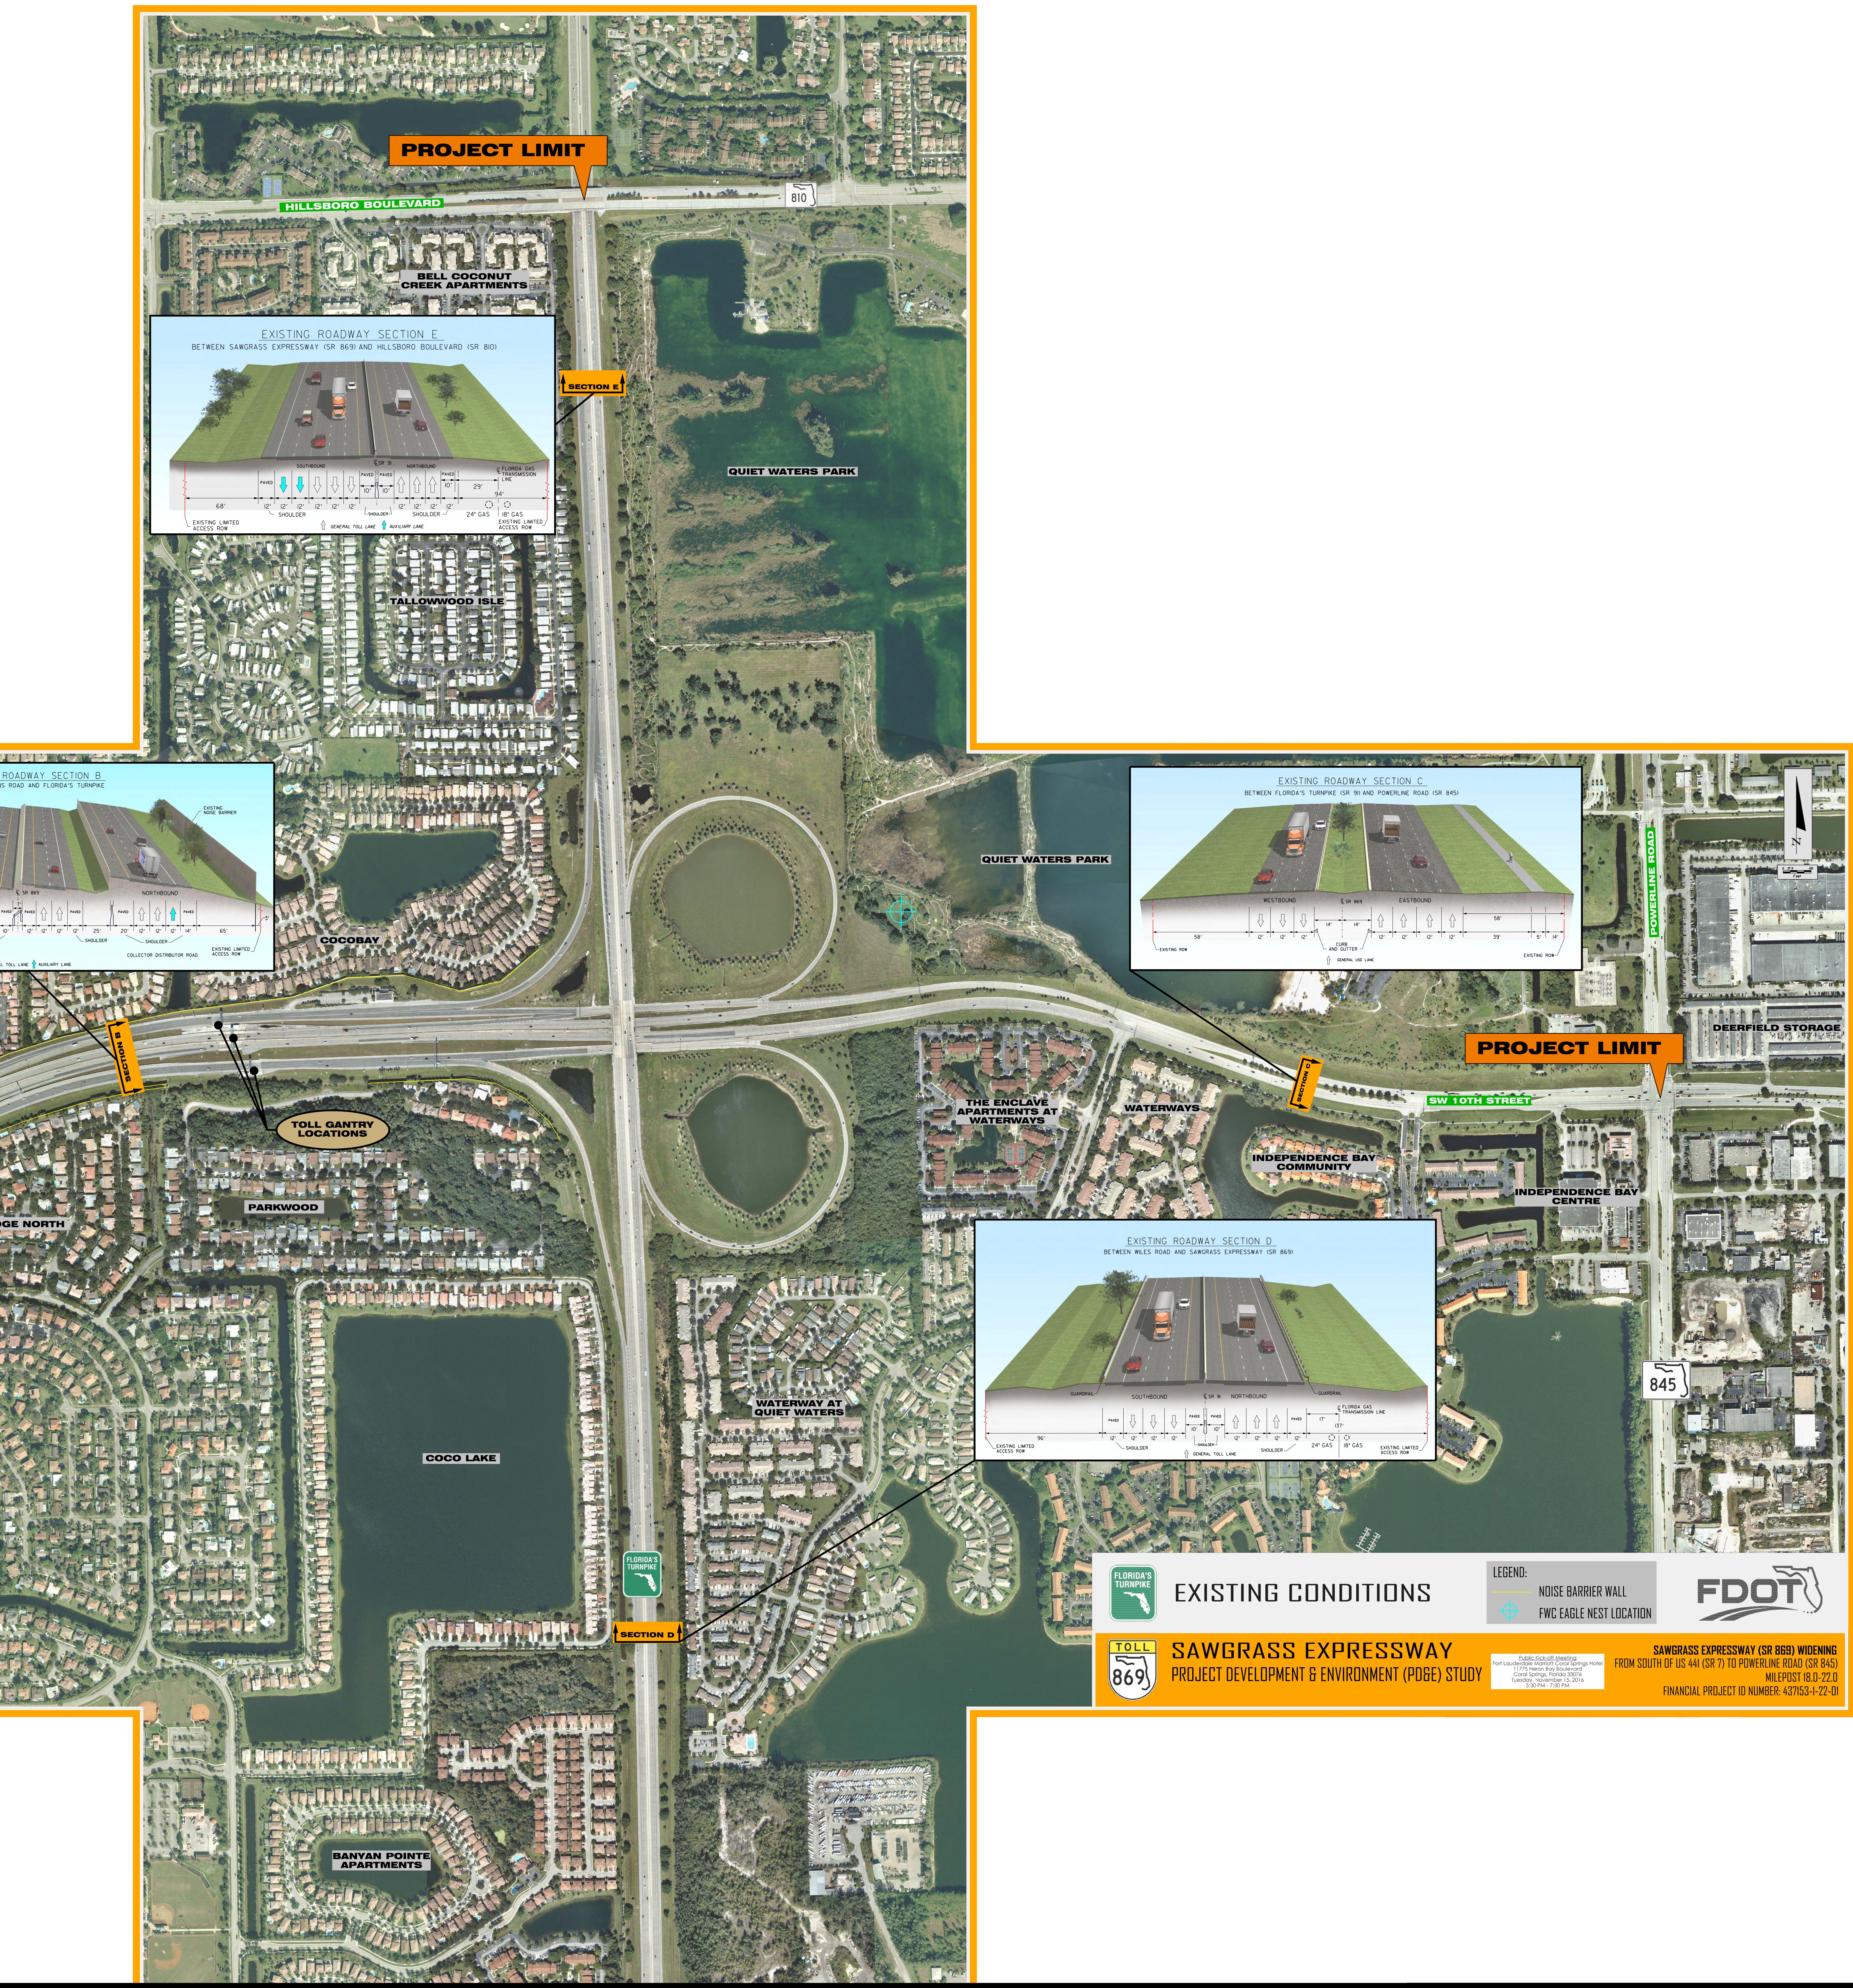

## **PROJECT STUDY AREA**

**SAWGRASS EXPRESSWAY (SR 869) WIDENING** FROM SOUTH OF US 441 (SR 7) TO POWERLINE ROAD (SR 845) 18.0-22.0 MILEPUSI FINANCIAL PROJECT ID NUMBER: 437153-1-22-01