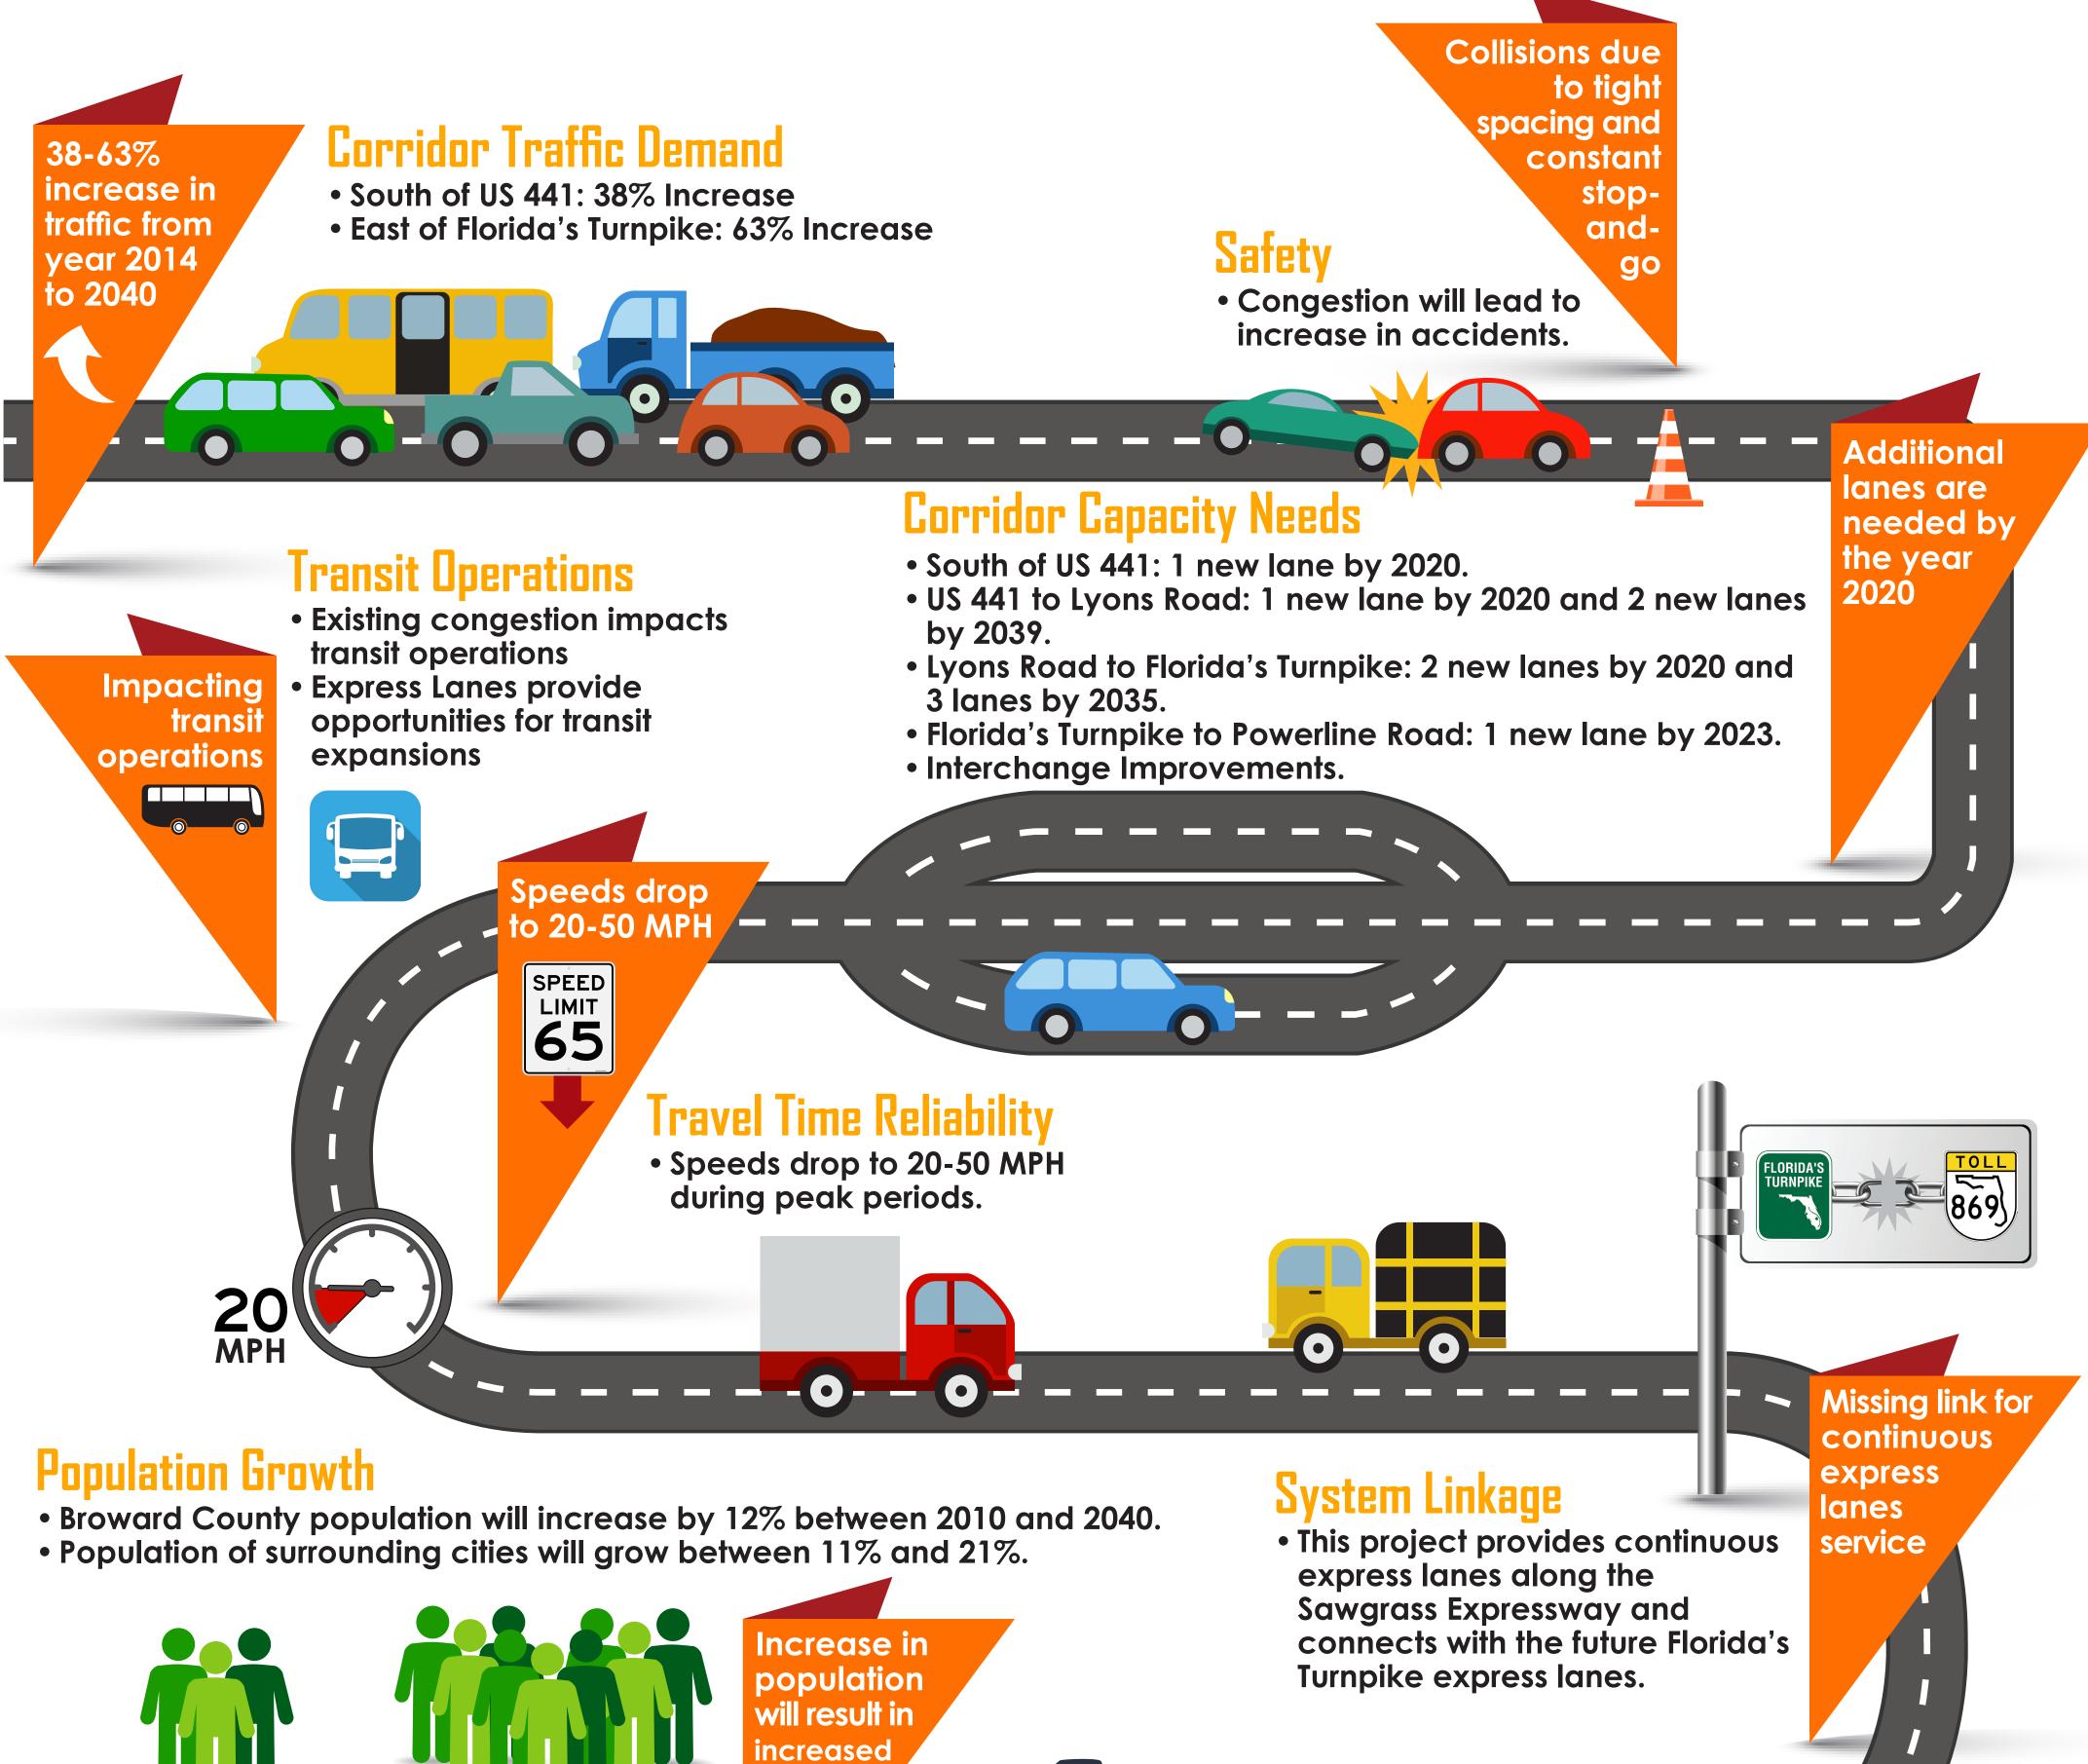

## NEEDS OF THE PROJECT

**PURPOSE** - To add capacity to meet future transportation demand (Year 2040), improve travel time reliability and to provide long-term mobility options. The project includes operational, capacity and safety enhancements at the US 441 (SR 7), Lyons Road and Florida's Turnpike (SR 91) interchanges and Powerline Road intersection.