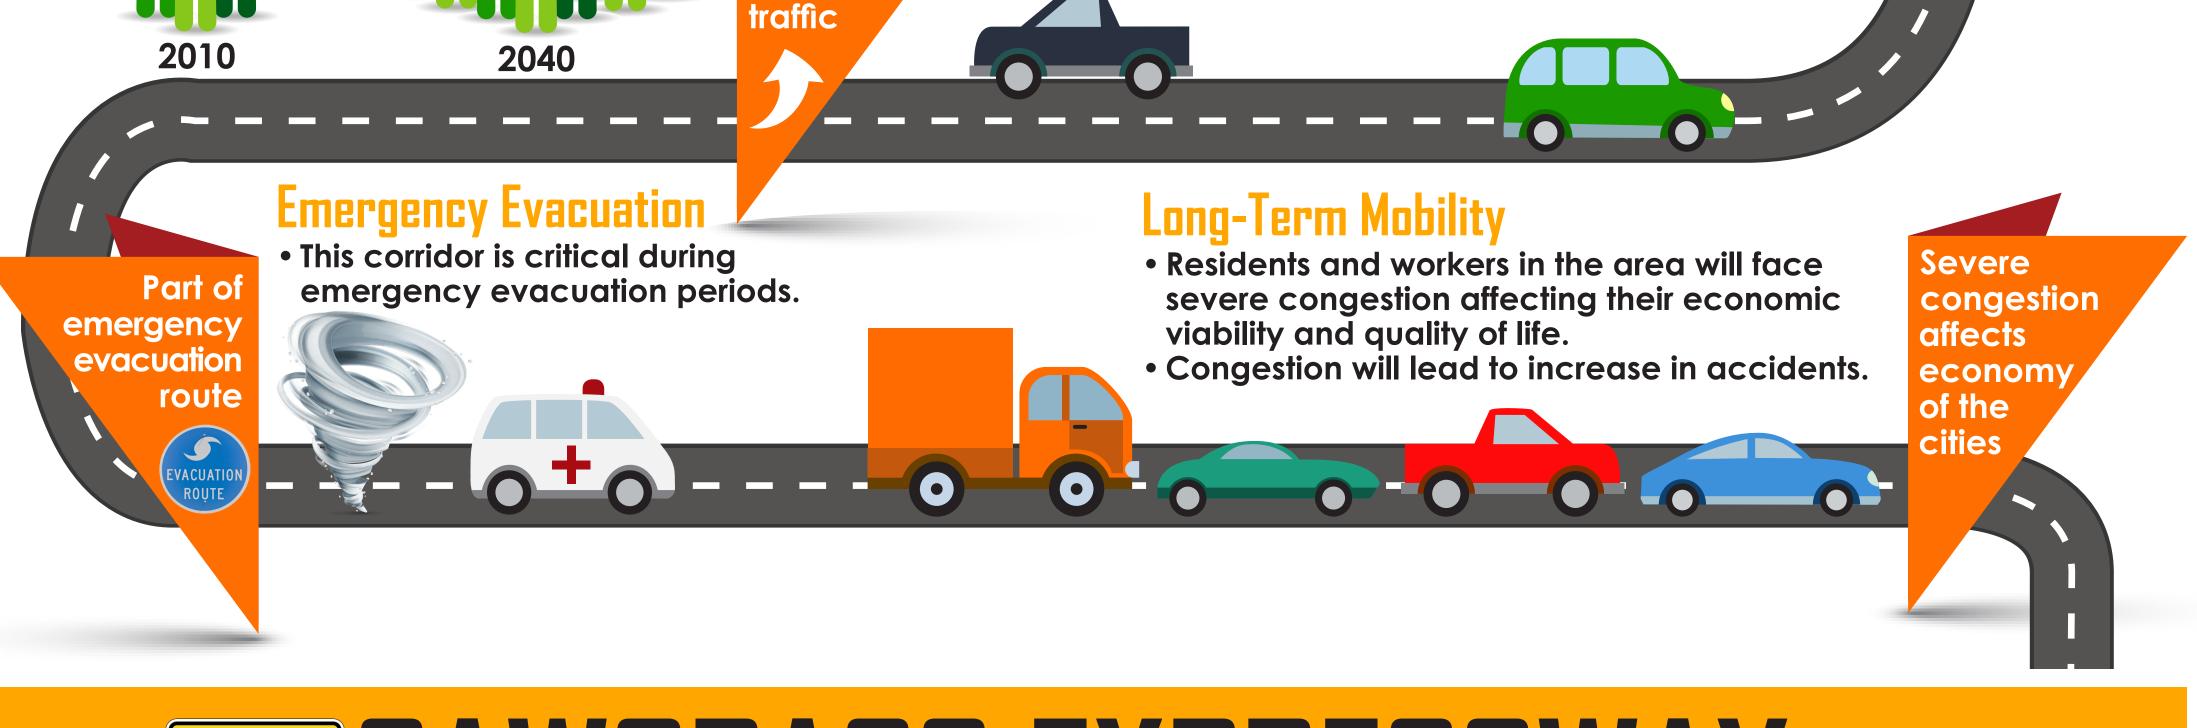

## NEEDS OF THE PROJECT

**PURPOSE** - To add capacity to meet future transportation demand (Year 2040), improve travel time reliability and to provide long-term mobility options. The project includes operational, capacity and safety enhancements at the US 441 (SR 7), Lyons Road and Florida's Turnpike (SR 91) interchanges and Powerline Road intersection.