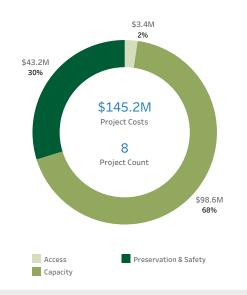

# Florida's Turnpike Enterprise Performance Dashboard **December 2019**

Active Construction Projects

Project Costs Proj

32