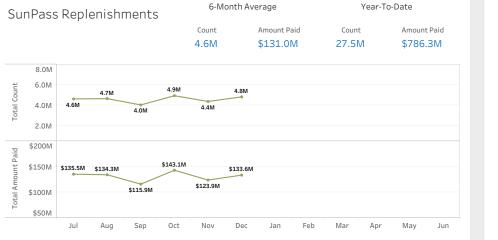

## Florida's Turnpike Enterprise Performance Dashboard December 2019



# Customer Accounts FY2020



### Walk-In Center

| 6-Month Average<br>12,330 | Year-To-Date<br>73,978            |                |  |
|---------------------------|-----------------------------------|----------------|--|
| Boca Raton                | Walk-In<br>Center Visits<br>2,876 | Percentage 27% |  |
| Ocoee                     | 2,670                             | 25%            |  |
| Miami                     | 1,724                             | 16%            |  |
| Tampa                     | 1,056                             | 10%            |  |
| Snapper Creek             | 922                               | 8%             |  |
| Pinellas Bayway           | 720                               | 7%             |  |
| Mid-Bay Bridge            | 608