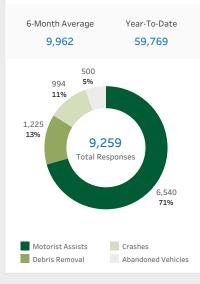

Sep | Oct | Nov | Dec | Jan | Feb | Mar | Apr | May | Jun | Year-<br>To-Date<br>Totals |
|---------------------------------|-----|-----|-----|-----|-----|-----|-----|-----|-----|-----|-----|-----|----------------------------|
| Cable Barrier<br>Interventions  | 3   | 8   | 8   | 9   | 3   | 9   |     |     |     |     |     |     | 40                         |
| Guardrail<br>Interventions      | 112 | 142 | 67  | 106 | 79  | 101 |     |     |     |     |     |     | 607                        |
| Wrong Way Driving<br>Detections | 12  | 5   | 13  | 10  | 14  | 7   |     |     |     |     |     |     | 61                         |
| Total                           | 127 | 155 | 88  | 125 | 96  | 117 |     |     |     |     |     |     | 708                        |

# Road Ranger Responses



# Interactive Voice Response (IVR) Call Center

**Call Activity** Actual Calls 299,269

Average Wait Time (Min:Sec) Actual Time Target Time 00:26 < 01:00

6-Month Average

302,998

# Average Call Handle Time (Min:Sec)

Actual Time Target Time 06:45 < 05:00

Industry Average

% Completed

> 50%

Calls Completed Calls Entering

Target: 371K

# Florida's Turnpike Enterprise Performance Dashboard **December 2019**





Active Construction Projects

Project Costs Proj

32

#### Completed Construction Projects Year-To-Date



### Major Construction Projects - Nearing Completion

| Project Description                                        | County     | Estimated<br>Completion Date | Contracted<br>Cost |
|------------------------------------------------------------|------------|---------------