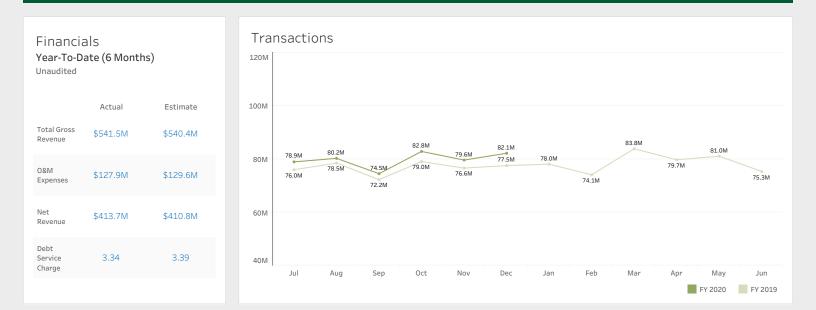

6 | 79  | 101 |     |     |     |     |     |     | 607                        |
| Wrong Way Driving<br>Detections | 12  | 5   | 13  | 10  | 14  | 7   |     |     |     |     |     |     | 61                         |
| Total                           | 127 | 155 | 88  | 125 | 96  | 117 |     |     |     |     |     |     | 708                        |

# Road Ranger Responses



# Interactive Voice Response (IVR) Call Center

**Call Activity** Actual Calls 299,269

Average Wait Time (Min:Sec) Actual Time Target Time 00:26 < 01:00

6-Month Average

302,998

# Average Call Handle Time (Min:Sec)

Actual Time Target Time 06:45 < 05:00

Industry Average

% Completed

> 50%

Calls Completed Calls Entering

Target: 371K

# Florida's Turnpike Enterprise Performance Dashboard **December 2019**





Active Construction Projects

Project Costs Proj

32

#### Completed Construction Projects Year-To-Date



### Major Construction Projects - Nearing Completion

| Project Description                                        | County     | Estimated<br>Completion Date | Contracted<br>Cost |
|------------------------------------------------------------|------------|------------------------------|--------------------|
| Turnpike Extension Widening (SW 288th St. to SW 216th St.) | Miami-Dade | Spring 2020                  | \$69.8M            |
| Turnpike Extension Widening (Eureka Dr. to Kendall Dr.)    | Miami-Dade | Spring 2020                  | \$145.2M           |
| Turnpike Mainline Improvement (MP 269-273)                 | Lake       | Spring 2020                  | \$12.0M