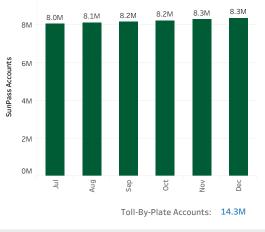

## Florida's Turnpike Enterprise Performance Dashboard December 2019



# Customer Accounts FY2020



### Walk-In Center

| 6-Month Average<br>12,330 | Year-To-Date<br>73,978            |                |  |
|---------------------------|-----------------------------------|----------------|--|
| Boca Raton                | Walk-In<br>Center Visits<br>2,876 | Percentage 27% |  |
| Ocoee                     | 2,670                             | 25%            |  |
| Miami                     | 1,724                             | 16%            |  |
| Tampa                     | 1,056                             | 10%            |  |
| Snapper Creek             | 922                               | 8%             |  |
| Pinellas Bayway           | 720                               | 7%             |  |
| Mid-Bay Bridge            | 608                               | 6%             |  |
| Ga