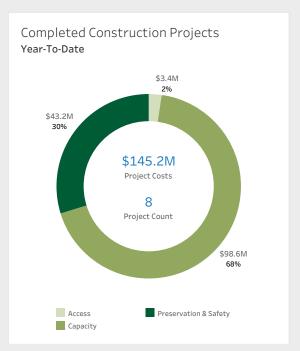

ul | Aug | Sep | Oct | Nov | Dec | Jan | Feb | Mar | Apr | May | Jun | Year-<br>To-Date<br>Totals |
| Wrong Way Driving<br>Detections | 12  | 5   | 13  | 10  | 14  | 7   | 4   |     |     |     |     |     | 65                         |
| Cable Barrier<br>Interventions  | 3   | 8   | 8   | 9   | 3   | 9   | 9   |     |     |     |     |     | 49                         |
| Guardrail<br>Interventions      | 112 | 142 | 67  | 106 | 79  | 101 | 64  |     |     |     |     |     | 671                        |
| Total                           | 127 | 155 | 88  | 125 | 96  | 117 | 77  |     |     |     |     |     | 785                        |
|                                 |     |     |     |     |     |     |     |     |     |     |     |     |                            |

















| Major Construction Projects - Nearing Completion           |            |                              |                    |  |  |  |  |
|------------------------------------------------------------|------------|------------------------------|--------------------|--|--|--|--|
| Project Description                                        | County     | Estimated<br>Completion Date | Contracted<br>Cost |  |  |  |  |
| Turnpike Extension Widening (SW 288th St. to SW 216th St.) | Miami-Dade | Spring 2020                  | \$69.8M            |  |  |  |  |
| Turnpike Extension Widening (Eureka Dr. to Kendall Dr.)    | Miami-Dade | Spring 2020                  | \$145.2M           |  |  |  |  |
| Turnpike Mainline Improvement (MP 269-273)                 | Lake       | Spring 2020