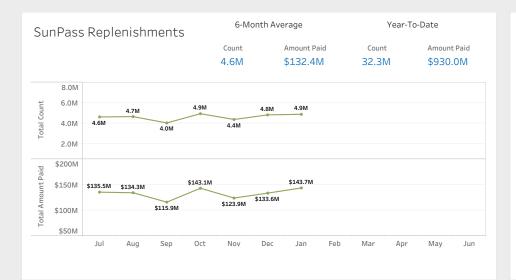

| Walk-In Center         |                          |            |  |  |
|------------------------|--------------------------|------------|--|--|
| 6-Month Average 11,967 | Year-To-Date<br>85,543   |            |  |  |
|                        | Walk-In<br>Center Visits | Percentage |  |  |
| Boca Raton             | 3,535                    | 30%        |  |  |
| Ocoee                  | 2,549                    | 22%        |  |  |
| Miami                  | 1,967                    | 17%        |  |  |
| Tampa                  | 1,108                    | 10%        |  |  |
| Pinellas Bayway        | 982                      | 8%         |  |  |
| Mid-Bay Bridge         | 666                      | 6%         |  |  |
| Snapper Creek          | 552                      | 5%