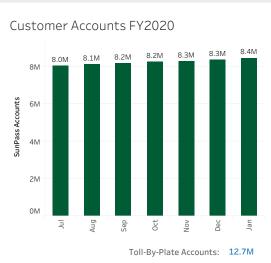

| Walk-In Center         |                          |            |  |  |
|------------------------|--------------------------|------------|--|--|
| 6-Month Average 11,967 | Year-To-Date<br>85,543   |            |  |  |
|                        | Walk-In<br>Center Visits | Percentage |  |  |
| Boca Raton             | 3,535                    | 30%        |  |  |
| Ocoee                  | 2,549                    | 22%        |  |  |
| Miami                  | 1,967                    | 17%        |  |  |
| Tampa                  | 1,108                    | 10%        |  |  |
| Pinellas Bayway        | 982                      | 8%         |  |  |
| Mid-Bay Bridge         | 666                      | 6%         |  |  |
| Snapper Creek          | 552                      | 5%