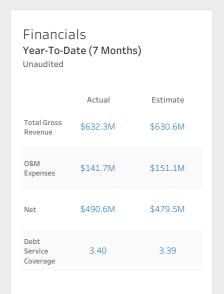

| Safety FY2020                   | 0   |     |     |     |     |     |     |     |     |     |     |     |                            |
|---------------------------------|-----|-----|-----|-----|-----|-----|-----|-----|-----|-----|-----|-----|----------------------------|
|                                 | Jul | Aug | Sep | Oct | Nov | Dec | Jan | Feb | Mar | Apr | May | Jun | Year-<br>To-Date<br>Totals |
| Wrong Way Driving<br>Detections | 12  | 5   | 13  | 10  | 14  | 7   | 4   |     |     |     |     |     | 65                         |
| Cable Barrier<br>Interventions  | 3   | 8   | 8   | 9   | 3   | 9   | 9   |     |     |     |     |     | 49                         |
| Guardrail<br>Interventions      | 112 | 142 | 67  | 106 | 79  | 101 | 64  |     |     |     |     |     | 671                        |
| Total                           | 127 | 155 | 88  | 125 | 96  | 117 | 77  |     |     |     |     |     | 785                        |
|                                 |     |     |     |     |     |     |     |     |     |     |     |     |                            |