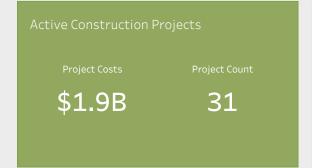

| Major Construction Projects - Nearing Completion           |            |                              |                    |  |  |  |  |
|------------------------------------------------------------|------------|------------------------------|--------------------|--|--|--|--|
| Project Description                                        | County     | Estimated<br>Completion Date | Contracted<br>Cost |  |  |  |  |
| Turnpike Extension Widening (SW 288th St. to SW 216th St.) | Miami-Dade | Spring 2020                  | \$69.8M            |  |  |  |  |
| Turnpike Extension Widening (Eureka Dr. to Kendall Dr.)    | Miami-Dade | Spring 2020                  | \$145.2M           |  |  |  |  |
| Turnpike Mainline Improvement (MP 269-273)                 | Lake       | Spring 2020                  | \$12.0M            |  |  |  |  |
| Turnpike Mainline/I-75 Interchange (Wildwood)              | Sumter     | Spring 2020                  | \$68.4M            |  |  |  |  |
| Turnpike Mainline/Sunrise Blvd. Interchange                | Broward    | Summer 2020                  | \$49.3M            |  |  |  |  |
| Beachline West (SR 528) Widening (MP 4-8)                  | Orange     | Summer 2020                  | \$31.8M            |  |  |  |  |
| Beachline East (SR 528) Resurfacing                        | Orange     | Summer 2020                  | \$18.7M            |  |  |  |  |
| Turnpike Mainline Resurfacing & Roadside Improvements      | Osceola    | Summer 2020                  | \$27.8M            |  |  |  |  |
| Turnpike Extension Widening (SW 72nd St. to Bird Rd.)      | Miami-Dade | Summer 2020                  | \$54.3M            |  |  |  |  |