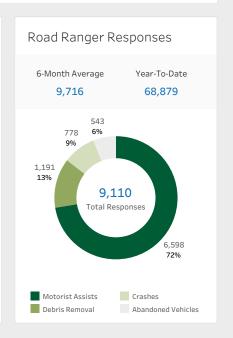

| Walk-In Center         |                          |            |  |  |
|------------------------|--------------------------|------------|--|--|
| 6-Month Average 11,967 | Year-To-Date<br>85,543   |            |  |  |
|                        | Walk-In<br>Center Visits | Percentage |  |  |
| Boca Raton             | 3,535                    | 30%        |  |  |
| Ocoee                  | 2,549                    | 22%        |  |  |
| Miami                  | 1,967                    | 17%        |  |  |
| Tampa                  | 1,108                    | 10%        |  |  |
| Pinellas Bayway        | 982                      | 8%         |  |  |
| Mid-Bay Bridge         | 666                      | 6%         |  |  |
| Snapper Creek          | 552                      | 5%         |  |  |
| Garcon Point Bridge    | 206                      | 2%         |  |  |
|                        |                          |            |  |  |