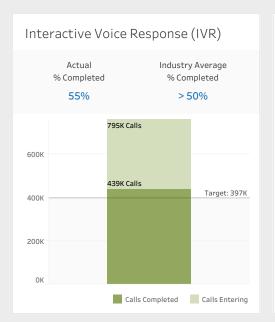

| Walk-In Center         |                          |            |  |  |
|------------------------|--------------------------|------------|--|--|
| 6-Month Average 11,967 | Year-To-Date<br>85,543   |            |  |  |
|                        | Walk-In<br>Center Visits | Percentage |  |  |
| Boca Raton             | 3,535                    | 30%        |  |  |
| Ocoee                  | 2,549                    | 22%        |  |  |
| Miami                  | 1,967                    | 17%        |  |  |
| Tampa                  | 1,108                    | 10%        |  |  |
| Pinellas Bayway        | 982                      | 8%         |  |  |
| Mid-Bay Bridge         | 666                      | 6%         |  |  |
| Snapper Creek          | 552                      | 5%         |