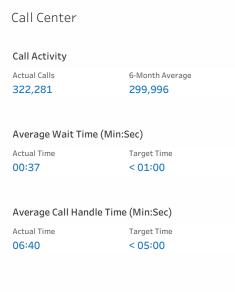

| Walk-In Center         |                          |            |  |  |
|------------------------|--------------------------|------------|--|--|
| 6-Month Average 11,967 | Year-To-Date<br>85,543   |            |  |  |
|                        | Walk-In<br>Center Visits | Percentage |  |  |
| Boca Raton             | 3,535                    | 30%        |  |  |
| Ocoee                  | 2,549                    | 22%        |  |  |
| Miami                  | 1,967                    | 17%        |  |  |
| Tampa                  | 1,108                    | 10%        |  |  |
| Pinellas Bayway        | 982                      | 8%         |  |  |
| Mid-Bay Bridge         | 666                      | 6%         |  |  |
| Snapper Creek          | 552                      | 5%         |