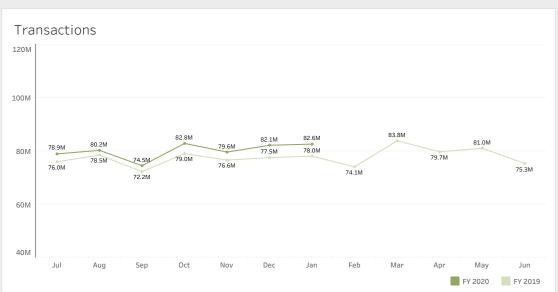

| Safety FY2020                   | 0   |     |     |     |     |     |     |     |     |     |     |     |                            |
|---------------------------------|-----|-----|-----|-----|-----|-----|-----|-----|-----|-----|-----|-----|----------------------------|
|                                 | Jul | Aug | Sep | Oct | Nov | Dec | Jan | Feb | Mar | Apr | May | Jun | Year-<br>To-Date<br>Totals |
| Wrong Way Driving<br>Detections | 12  | 5   | 13  | 10  | 14  | 7   | 4   |     |     |     |     |     | 65                         |
| Cable Barrier<br>Interventions  | 3   | 8   | 8   | 9   | 3   | 9   | 9   |     |     |     |     |     | 49                         |
| Guardrail<br>Interventions      | 112 | 142 | 67  | 106 | 79  | 101 | 64  |     |     |     |     |     | 671                        |
| Total                           | 127 | 155 | 88  | 125 | 96  | 117 | 77  |     |     |     |     |     | 785                        |
|                                 |     |     |     |     |     |     |     |     |     |     |     |     |                            |