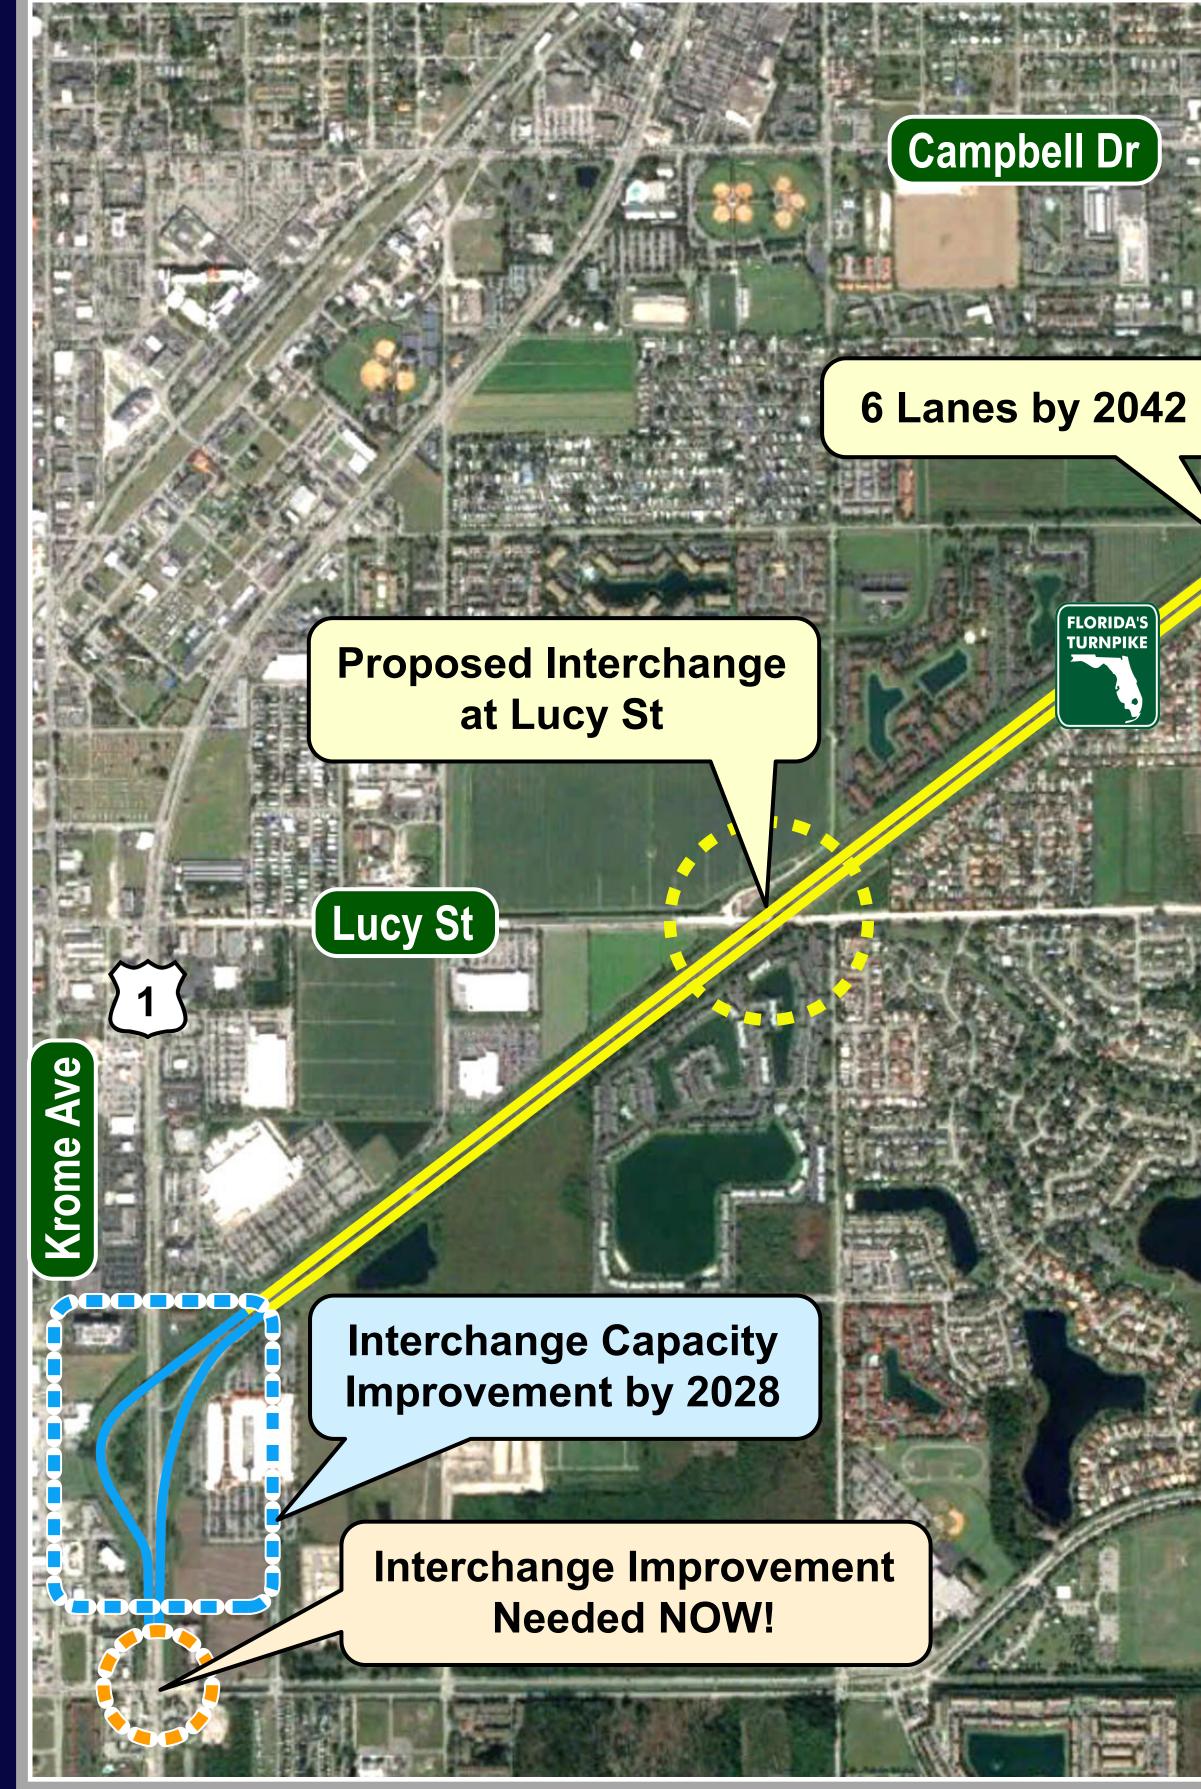

6 Lanes by 2025

5:30 P.M. to 7:30 P.M. PHICHOL WILLIAMS COMMUNITY CENTER 951 SW 4<sup>TH</sup> STREET

Palm Dr

HOMESTEAD, FLORIDA 33030