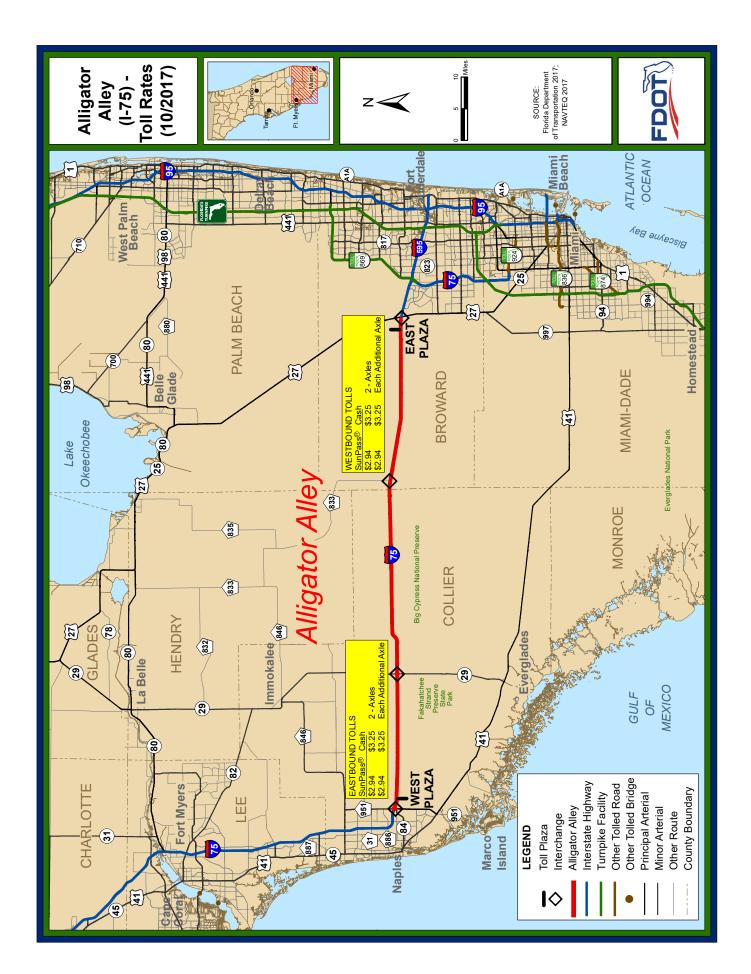

# **Alligator Alley**

(I-75) Broward and Collier Counties

| ALLIGATOR ALLEY (EVERGLADES PARKWAY) |              |        |        |         |                |           |        |        |         |                |  |
|--------------------------------------|--------------|--------|--------|---------|----------------|-----------|--------|--------|---------|----------------|--|
|                                      | SunPass Rate |        |        |         |                | Cash Rate |        |        |         |                |  |
| Mile Post - Description              | 2 Axle       | 3 Axle | 4 Axle | 5 Axle  | Add'l<br>Axles | 2 Axle    | 3 Axle | 4 Axle | 5 Axle  | Add'l<br>Axles |  |
| 25 -EAST TOLL PLAZA                  | \$2.94       | \$5.88 | \$8.82 | \$11.76 | \$2.94         | \$3.25    | \$6.50 | \$9.75 | \$13.00 | \$3.25         |  |
| 100 -WEST TOLL PLAZA                 | \$2.94       | \$5.88 | \$8.82 | \$11.76 | \$2.94         | \$3.25    | \$6.50 | \$9.75 | \$13.00 | \$3.25         |  |