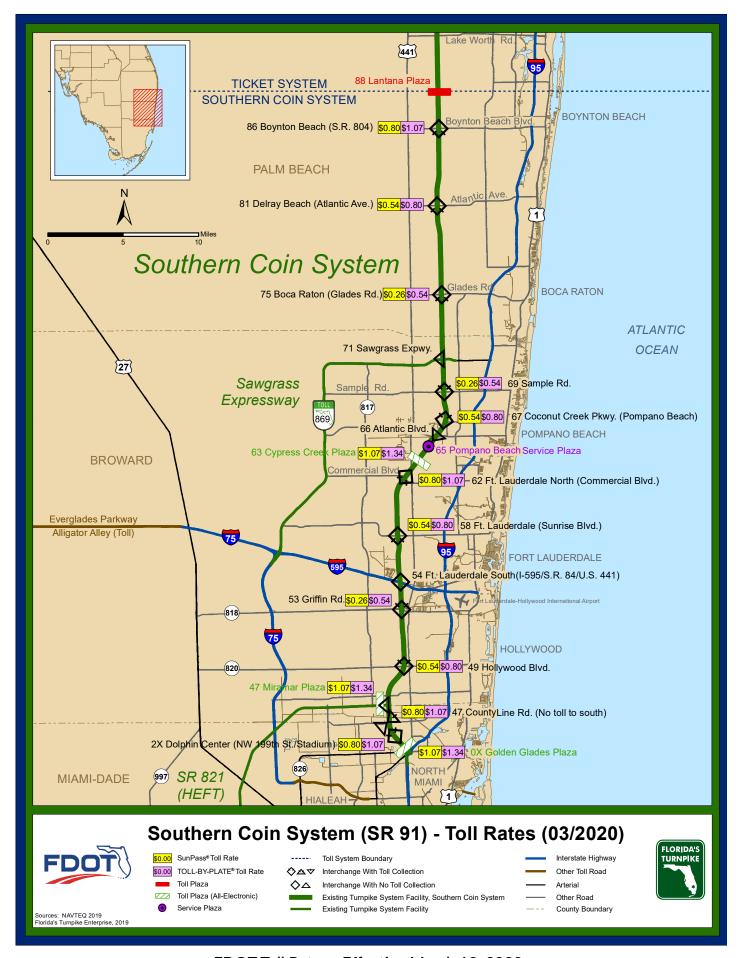

## Florida's Turnpike - Southern Coin System

(SR 91) Miami-Dade, Broward, and Palm Beach Counties

| TURNPIKE MAINLINE: SOUTHERN COIN SYSTEM |        |        |           |        |                |                    |        |        |        |                |  |
|-----------------------------------------|--------|--------|-----------|--------|----------------|--------------------|--------|--------|--------|----------------|--|
|                                         |        | Sı     | ınPass Ra | te     |                | TOLL-BY-PLATE Rate |        |        |        |                |  |
| Mile Post - Description                 | 2 Axle | 3 Axle | 4 Axle    | 5 Axle | Add'l<br>Axles | 2 Axle             | 3 Axle | 4 Axle | 5 Axle | Add'l<br>Axles |  |
| 86-Boynton Beach                        | \$0.80 | \$1.60 | \$2.40    | \$3.20 | \$0.80         | \$1.07             | \$2.14 | \$3.21 | \$4.28 | \$1.07         |  |
| 81-Delray Beach                         | \$0.54 | \$1.08 | \$1.62    | \$2.16 | \$0.54         | \$.80              | \$1.60 | \$2.40 | \$3.20 | \$0.80         |  |
| 75-Boca Raton                           | \$0.26 | \$0.52 | \$0.78    | \$1.04 | \$0.26         | \$0.54             | \$1.08 | \$1.62 | \$2.16 | \$0.54         |  |
| 69-Sample Road                          | \$0.26 | \$0.52 | \$0.78    | \$1.04 | \$0.26         | \$0.54             | \$1.08 | \$1.62 | \$2.16 | \$0.54         |  |
| 67-Coconut Creek Pkwy.                  | \$0.54 | \$1.08 | \$1.62    | \$2.16 | \$0.54         | \$0.80             | \$1.60 | \$2.40 | \$3.20 | \$0.80         |  |
| 63-CYPRESS CREEK PLAZA                  | \$1.07 | \$2.14 | \$3.21    | \$4.28 | \$1.07         | \$1.34             | \$2.68 | \$4.02 | \$5.36 | \$1.34         |  |
| 62-Commercial Boulevard                 | \$0.80 | \$1.60 | \$2.40    | \$3.20 | \$0.80         | \$1.07             | \$2.14 | \$3.21 | \$4.28 | \$1.07         |  |
| 58-Sunrise Boulevard                    | \$0.54 | \$1.08 | \$1.62    | \$2.16 | \$0.54         | \$0.80             | \$1.60 | \$2.40 | \$3.20 | \$0.80         |  |
| 53-Griffin Road                         | \$0.26 | \$0.52 | \$0.78    | \$1.04 | \$0.26         | \$0.54             | \$1.08 | \$1.62 | \$2.16 | \$0.54         |  |
| 49-Hollywood                            | \$0.54 | \$1.08 | \$1.62    | \$2.16 | \$0.54         | \$0.80             | \$1.60 | \$2.40 | \$3.20 | \$0.80         |  |
| 47-County Line Road                     | \$0.80 | \$1.60 | \$2.40    | \$3.20 | \$0.80         | \$1.07             | \$2.14 | \$3.21 | \$4.28 | \$1.07         |  |
| 47-NW 27th Ave from TPK<br>North        | \$0.80 | \$1.60 | \$2.40    | \$3.20 | \$0.80         | \$1.07             | \$2.14 | \$3.21 | \$4.28 | \$1.07         |  |
| 47-MIRAMAR PLAZA                        | \$1.07 | \$2.14 | \$3.21    | \$4.28 | \$1.07         | \$1.34             | \$2.68 | \$4.02 | \$5.36 | \$1.34         |  |
| 2X -Dolphin Center                      | \$0.80 | \$1.60 | \$2.40    | \$3.20 | \$0.80         | \$1.07             | \$2.14 | \$3.21 | \$4.28 | \$1.07         |  |
| 0X - GOLDEN GLADES PLAZA                | \$1.07 | \$2.14 | \$3.21    | \$4.28 | \$1.07         | \$1.34             | \$2.68 | \$4.02 | \$5.36 | \$1.34         |  |