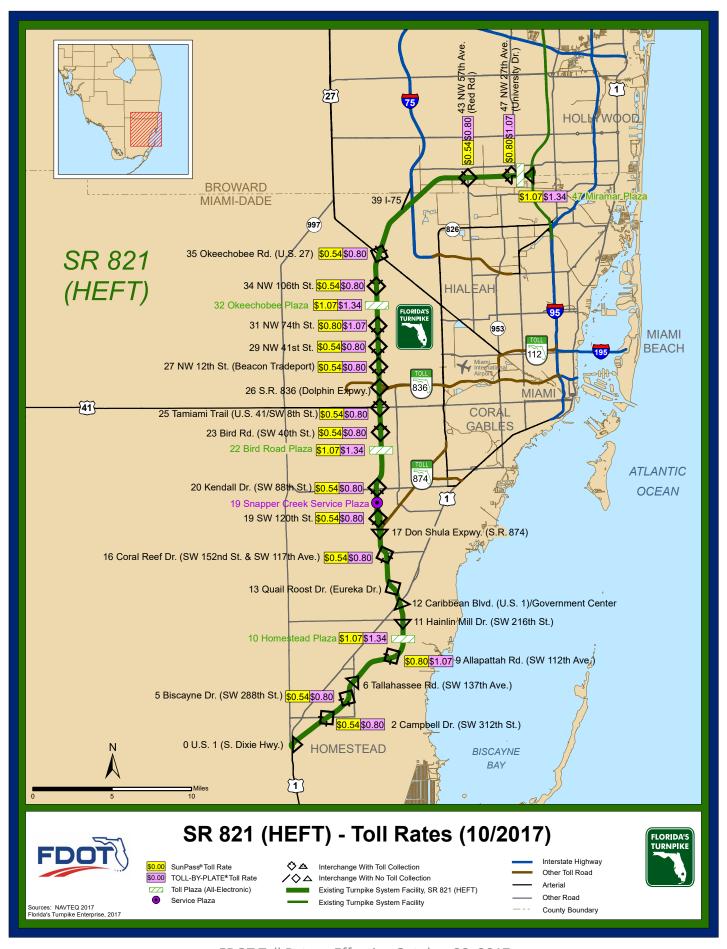

# S.R. 821 (HEFT)

### Miami-Dade and Broward Counties

| S.R. 821 (HEFT)                      |              |        |        |        |                |                    |        |        |        |                |  |
|--------------------------------------|--------------|--------|--------|--------|----------------|--------------------|--------|--------|--------|----------------|--|
|                                      | SunPass Rate |        |        |        |                | TOLL-BY-PLATE Rate |        |        |        |                |  |
| Mile Post - Description              | 2 Axle       | 3 Axle | 4 Axle | 5 Axle | Add'l<br>Axles | 2 Axle             | 3 Axle | 4 Axle | 5 Axle | Add'l<br>Axles |  |
| 47 -NW 27th Avenue                   | \$0.80       | \$1.60 | \$2.40 | \$3.20 | \$0.80         | \$1.07             | \$2.14 | \$3.21 | \$4.28 | \$1.07         |  |
| 43 -NW 57th Avenue                   | \$0.54       | \$1.08 | \$1.62 | \$2.16 | \$0.54         | \$0.80             | \$1.60 | \$2.40 | \$3.20 | \$0.80         |  |
| 35 -Okeechobee Road                  | \$0.54       | \$1.08 | \$1.62 | \$2.16 | \$0.54         | \$0.80             | \$1.60 | \$2.40 | \$3.20 | \$0.80         |  |
| 34 -NW 106th Street                  | \$0.54       | \$1.08 | \$1.62 | \$2.16 | \$0.54         | \$0.80             | \$1.60 | \$2.40 | \$3.20 | \$0.80         |  |
| 32 -OKEECHOBEE PLAZA                 | \$1.07       | \$2.14 | \$3.21 | \$4.28 | \$1.07         | \$1.34             | \$2.68 | \$4.02 | \$5.36 | \$1.34         |  |
| 31 -NW 74th Street<br>Northbound On  | \$1.07       | \$2.14 | \$3.21 | \$4.28 | \$1.07         | \$1.34             | \$2.68 | \$4.02 | \$5.36 | \$1.34         |  |
| 31 -NW 74th Street                   | \$0.80       | \$1.60 | \$2.40 | \$3.20 | \$0.80         | \$1.07             | \$2.14 | \$3.21 | \$4.28 | \$1.07         |  |
| 29 -NW 41st Street                   | \$0.54       | \$1.08 | \$1.62 | \$2.16 | \$0.54         | \$0.80             | \$1.60 | \$2.40 | \$3.20 | \$0.80         |  |
| 27 -NW 12th St (Beacon<br>Tradeport) | \$0.54       | \$1.08 | \$1.62 | \$2.16 | \$0.54         | \$0.80             | \$1.60 | \$2.40 | \$3.20 | \$0.80         |  |
| 25 -US 41 (SW 8th Street)            | \$0.54       | \$1.08 | \$1.62 | \$2.16 | \$0.54         | \$0.80             | \$1.60 | \$2.40 | \$3.20 | \$0.80         |  |
| 23 -SW 40th Street (Bird Road)       | \$0.54       | \$1.08 | \$1.62 | \$2.16 | \$0.54         | \$0.80             | \$1.60 | \$2.40 | \$3.20 | \$0.80         |  |
| 22 -BIRD ROAD PLAZA                  | \$1.07       | \$2.14 | \$3.21 | \$4.28 | \$1.07         | \$1.34             | \$2.68 | \$4.02 | \$5.36 | \$1.34         |  |
| 20 -N. Kendall Drive                 | \$0.54       | \$1.08 | \$1.62 | \$2.16 | \$0.54         | \$0.80             | \$1.60 | \$2.40 | \$3.20 | \$0.80         |  |
| 19 -SW 120th Street                  | \$0.54       | \$1.08 | \$1.62 | \$2.16 | \$0.54         | \$0.80             | \$1.60 | \$2.40 | \$3.20 | \$0.80         |  |
| 16 -Coral Reef Drive                 | \$0.54       | \$1.08 | \$1.62 | \$2.16 | \$0.54         | \$0.80             | \$1.60 | \$2.40 | \$3.20 | \$0.80         |  |
| 10 -HOMESTEAD PLAZA                  | \$1.07       | \$2.14 | \$3.21 | \$4.28 | \$1.07         | \$1.34             | \$2.68 | \$4.02 | \$5.36 | \$1.34         |  |
| 9 -AllapattahRoad                    | \$0.80       | \$1.60 | \$2.40 | \$3.20 | \$0.80         | \$1.07             | \$2.14 | \$3.21 | \$4.28 | \$1.07         |  |
| 5 -Biscayne Drive (SW 288th St)      | \$0.54       | \$1.08 | \$1.62 | \$2.16 | \$0.54         | \$0.80             | \$1.60 | \$2.40 | \$3.20 | \$0.80         |  |
| 2 -Campbell Drive (SW 312th St)      | \$0.54       | \$1.08 | \$1.62 | \$2.16 | \$0.54         | \$0.80             | \$1.60 | \$2.40 | \$3.20 | \$0.80         |  |