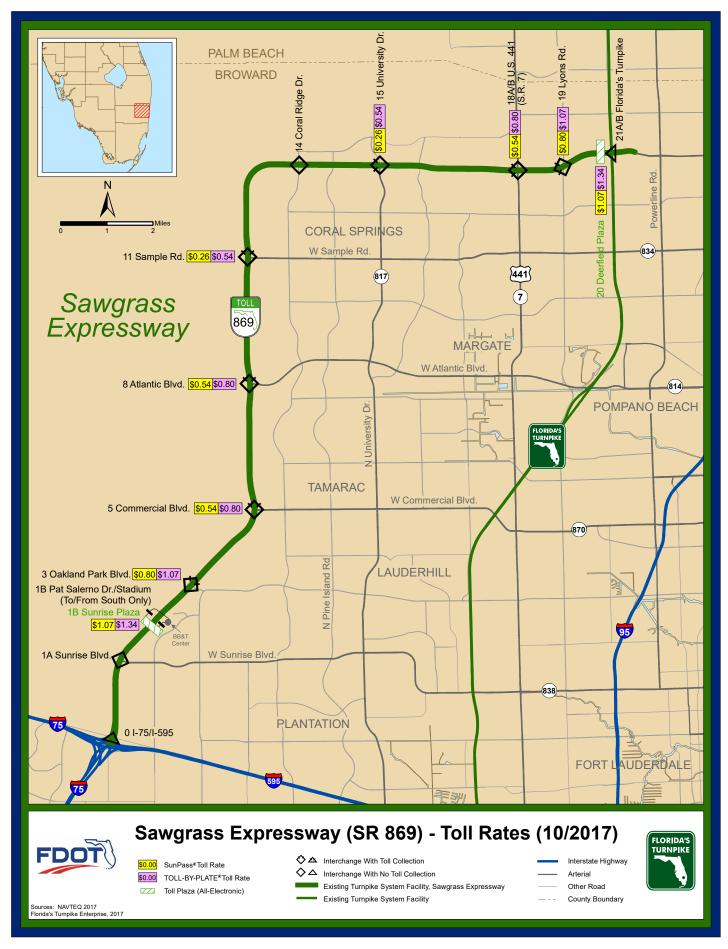

# **Sawgrass Expressway**

(SR 869) Broward County

| SAWGRASS EXPRESSWAY       |              |        |        |        |                |                    |        |        |        |                |  |
|---------------------------|--------------|--------|--------|--------|----------------|--------------------|--------|--------|--------|----------------|--|
|                           | SunPass Rate |        |        |        |                | TOLL-BY-PLATE Rate |        |        |        |                |  |
| Mile Post - Description   | 2 Axle       | 3 Axle | 4 Axle | 5 Axle | Add'l<br>Axles | 2 Axle             | 3 Axle | 4 Axle | 5 Axle | Add'l<br>Axles |  |
| 20 -DEERFIELD PLAZA       | \$1.07       | \$2.14 | \$3.21 | \$4.28 | \$1.07         | \$1.34             | \$2.68 | \$4.02 | \$5.36 | \$1.34         |  |
| 19 -Lyons Road            | \$0.80       | \$0.80 | \$0.80 | \$0.80 | -              | \$1.07             | \$1.07 | \$1.07 | \$1.07 | -              |  |
| 18 -US 441 (SR 7)         | \$0.54       | \$0.54 | \$0.54 | \$0.54 | -              | \$0.80             | \$0.80 | \$0.80 | \$0.80 | -              |  |
| 15 -University Drive      | \$0.26       | \$0.26 | \$0.26 | \$0.26 | -              | \$0.54             | \$0.54 | \$0.54 | \$0.54 | -              |  |
| 11 -Sample Road           | \$0.26       | \$0.26 | \$0.26 | \$0.26 | -              | \$0.54             | \$0.54 | \$0.54 | \$0.54 | -              |  |
| 8 -Atlantic Boulevard     | \$0.54       | \$0.54 | \$0.54 | \$0.54 | -              | \$0.80             | \$0.80 | \$0.80 | \$0.80 | -              |  |
| 5 -Commercial Boulevard   | \$0.54       | \$0.54 | \$0.54 | \$0.54 | -              | \$0.80             | \$0.80 | \$0.80 | \$0.80 | -              |  |
| 3 -Oakland Park Boulevard | \$0.80       | \$0.80 | \$0.80 | \$0.80 | -              | \$1.07             | \$1.07 | \$1.07 | \$1.07 | -              |  |
| 1B -Pat Salerno Drive     | \$1.07       | \$2.14 | \$3.21 | \$4.28 | \$1.07         | \$1.34             | \$2.68 | \$4.02 | \$5.36 | \$1.34         |  |
| 1B -SUNRISE PLAZA         | \$1.07       | \$2.14 | \$3.21 | \$4.28 | \$1.07         | \$1.34             | \$2.68 | \$4.02 | \$5.36 | \$1.34         |  |