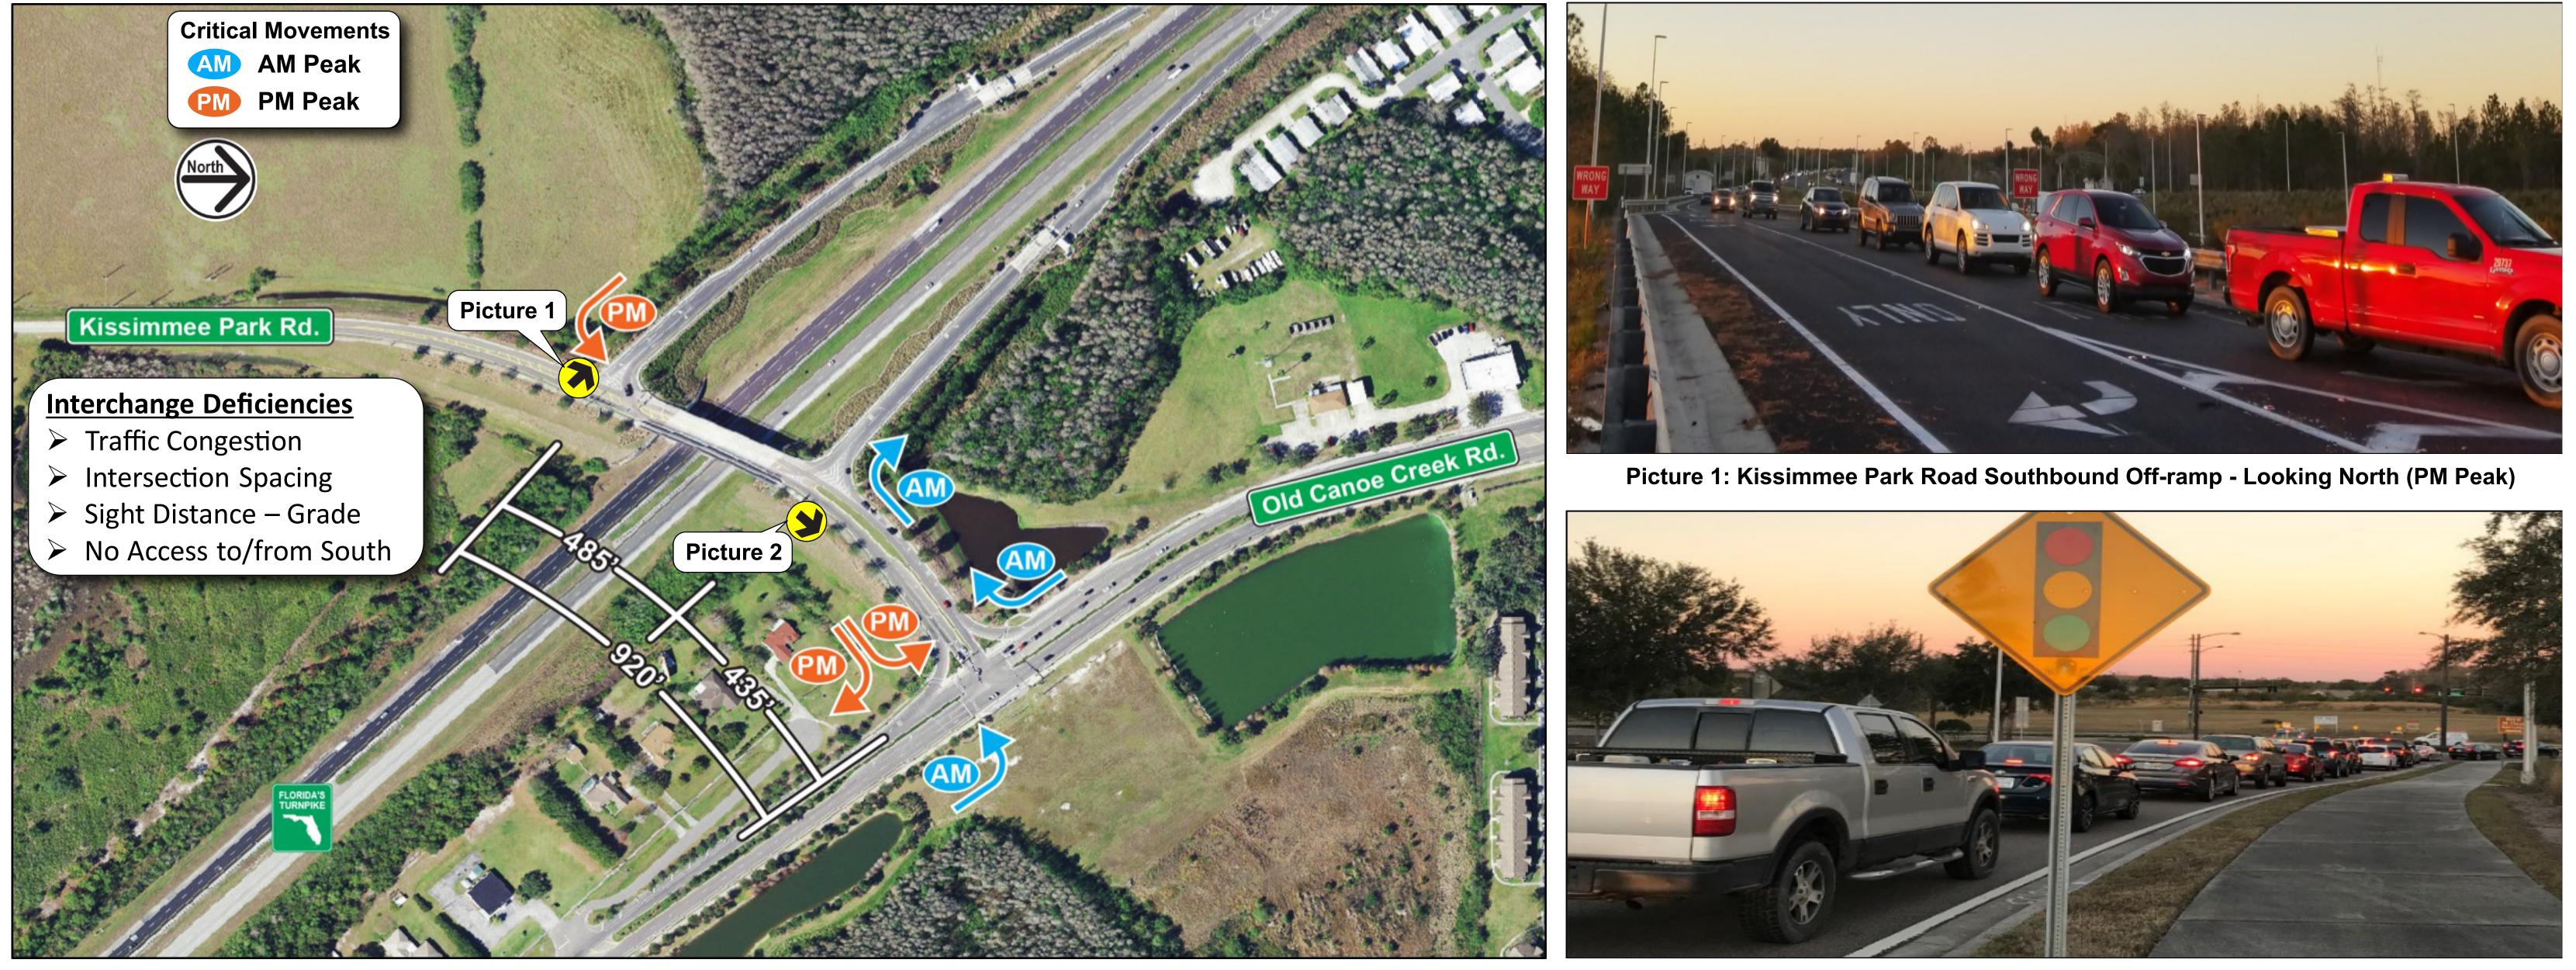

## **Existing Traffic Conditions**

Picture 2: Kissimmee Park Road - Looking East Towards Old Canoe Creek Road (PM Peak)