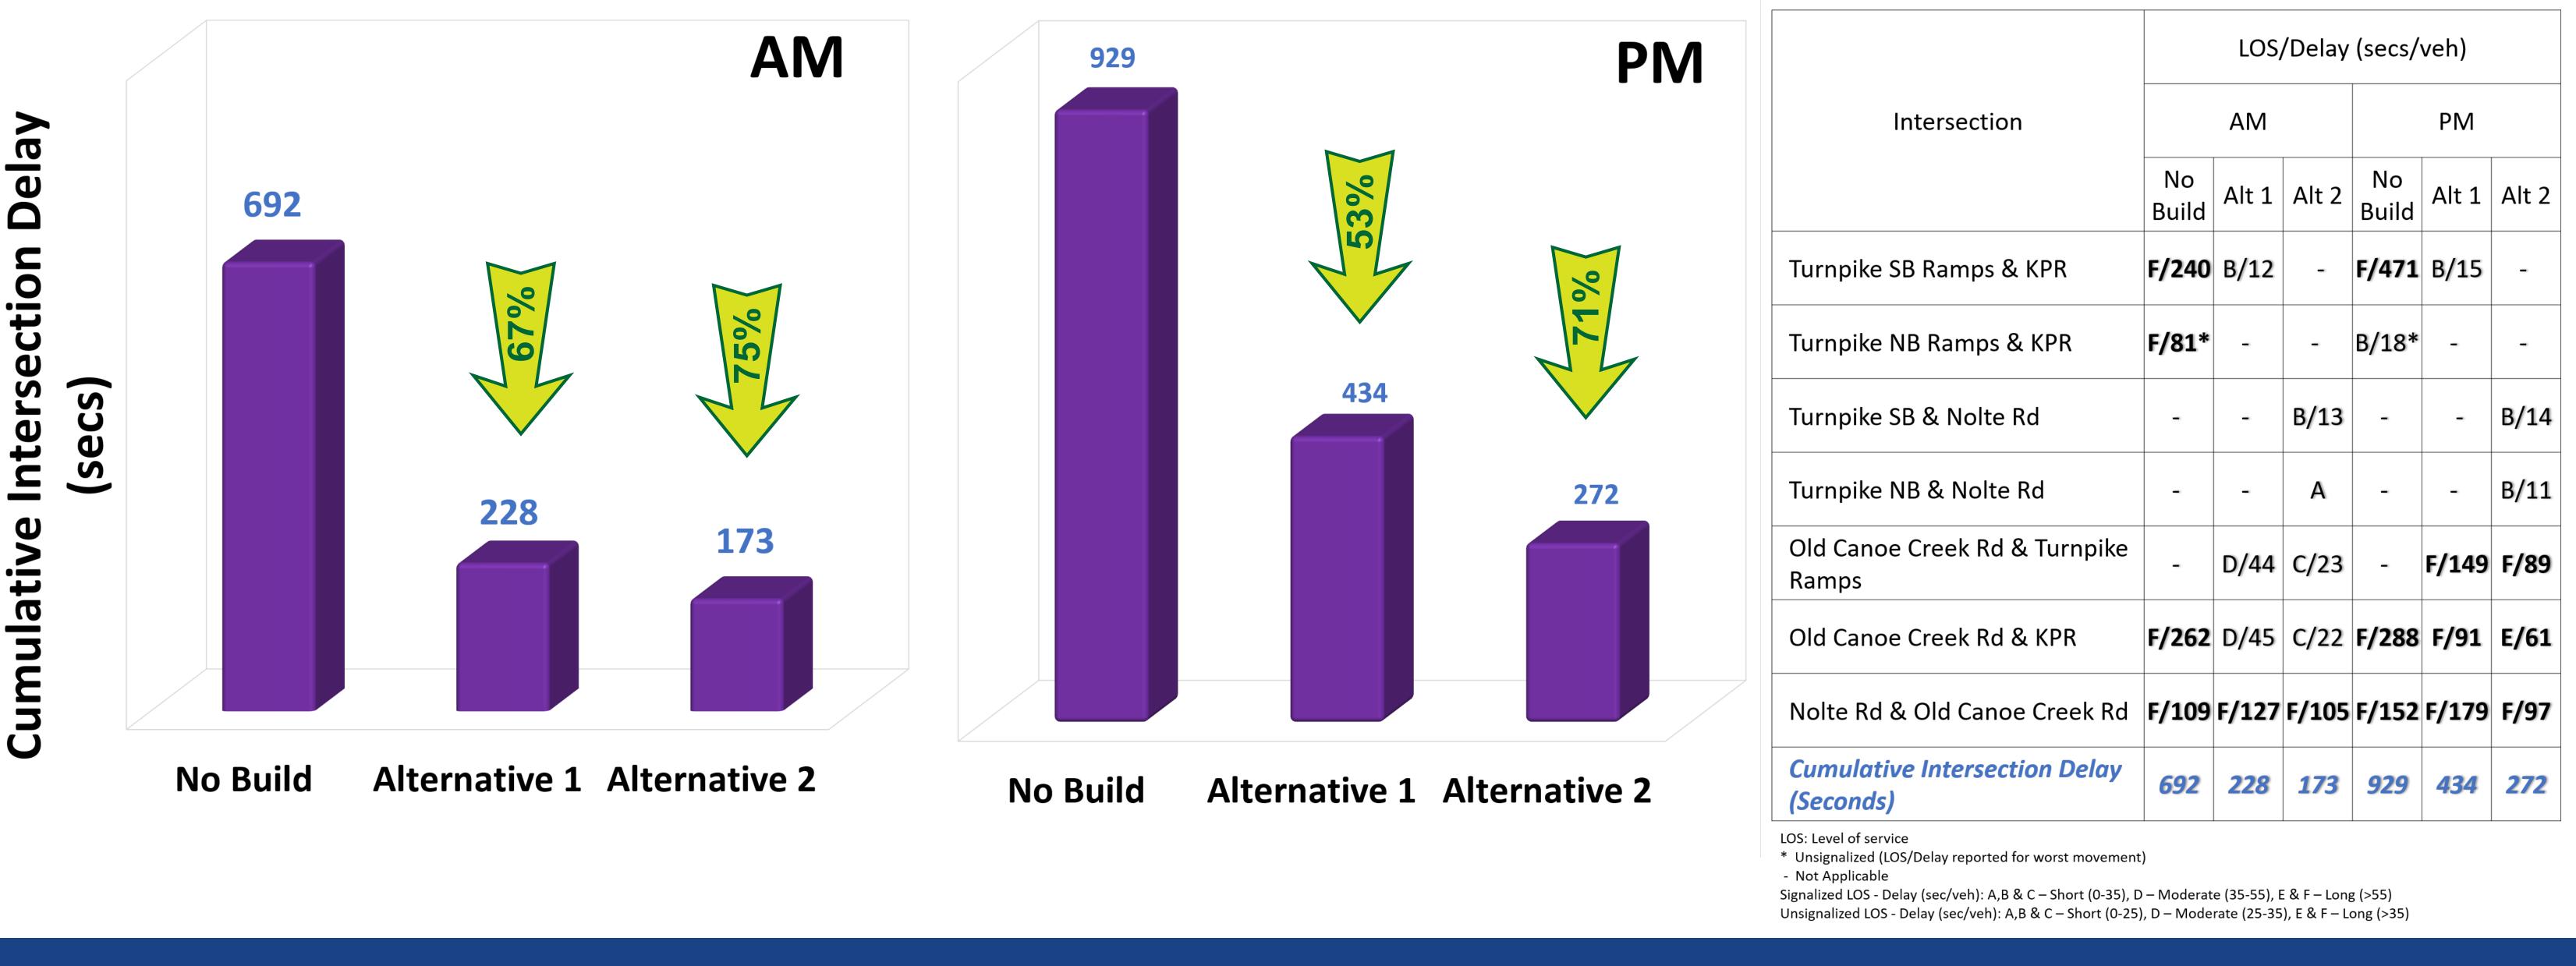

## **2045 Peak Hour Intersection Traffic Performance**

Public Information Meeting (5:30 p.m. to 7:30 p.m.) | Tuesday, August 6, 2019 | St. Cloud Community Center | 3101 17th Street | St. Cloud, FL 34769