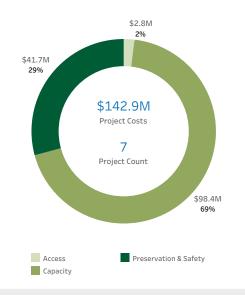

|
| Wrong Way Driving<br>Detections | 12  | 5   | 13  | 10  | 14  | 7   |     |     |     |     |     |     | 61                         |
| Total                           | 127 | 155 | 88  | 125 | 96  | 117 |     |     |     |     |     |     | 708                        |

# Road Ranger Responses



Interactive Voice Response (IVR) Call Center Industry Average **Call Activity** % Completed Actual Calls 6-Month Average 299,269 302,998

> Average Wait Time (Min:Sec) Actual Time Target Time 00:26 < 01:00

# Average Call Handle Time (Min:Sec)

Actual Time Target Time 06:45 < 05:00



# Florida's Turnpike Enterprise Performance Dashboard **December 2019**





Active Construction Projects

Project Costs Pr **\$2.0B** 

32

#### Completed Construction Projects Year-To-Date



#### Major Construction Projects - Nearing Completion

| Project Description                                        | County     | Estimated<br>Completion Date | Contracted<br>Cost |
|------------------------------------------------------------|------------|------------------------------|--------------------|
| Turnpike Extension Widening (SW 288th St. to SW 216th St.) | Miami-Dade | Spring 2020                  | \$69.8M            |
| Turnpike Extension Widening (Eureka Dr. to Kendall Dr.)    | Miami-Dade | Spring 2020                  | \$145.2M           |
| Turnpike Mainline Improvement (MP 269-273)                 | Lake       | Spring 2020                  | \$12.0M            |
| Turnpike Mainline/I-75 Interchange (Wildwood)              | Sumter     | Spring 2020