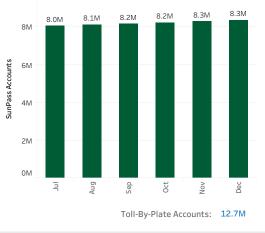

## Florida's Turnpike Enterprise Performance Dashboard December 2019



## Customer Accounts FY2020



#### Walk-In Center

| 6-Month Average 12,330 | Year-To-Date<br>73,978            |                |  |
|------------------------|-----------------------------------|----------------|--|
| Boca Raton             | Walk-In<br>Center Visits<br>2,876 | Percentage 27% |  |
| Ocoee                  | 2,670                             | 25%            |  |
| Miami                  | 1,724                             | 16%            |  |
| Tampa                  | 1,056                             | 10%            |  |
| Snapper Creek          | 922                               | 8%             |  |
| Pinellas Bayway        | 720                               | 7%             |  |
| Mid-Bay Bridge         | 608                               | 6%             |  |
| Garcon Point Bridge    | 137