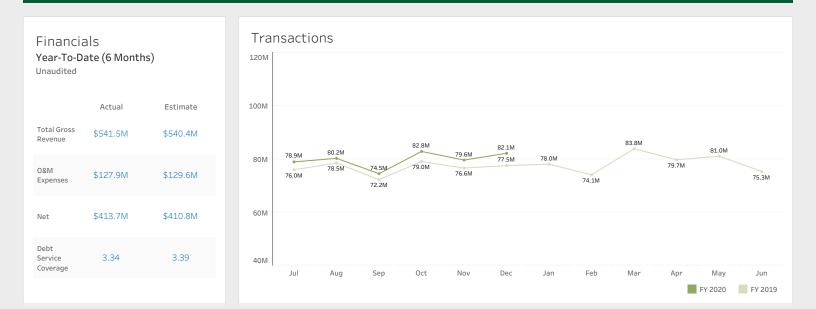

# Florida's Turnpike Enterprise Performance Dashboard **December 2019**

Active Construction Projects

Project Costs Pr **\$2.0B** 

32