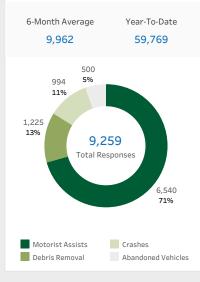

# Road Ranger Responses

Interactive Voice Response (IVR) Call Center Industry Average **Call Activity** % Completed Actual Calls 6-Month Average 299,269 302,998

> Average Wait Time (Min:Sec) Actual Time Target Time 00:26 < 01:00