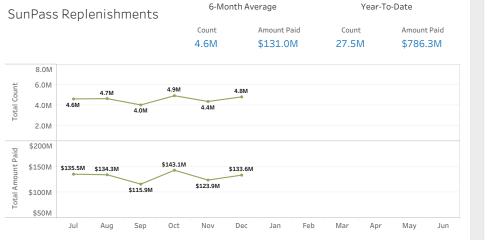

## Florida's Turnpike Enterprise Performance Dashboard December 2019



## Customer Accounts FY2020



#### Walk-In Center

| 6-Month Average 12,330 | Year-To-Date<br>73,978            |                |  |
|------------------------|-----------------------------------|----------------|--|
| Boca Raton             | Walk-In<br>Center Visits<br>2,876 | Percentage 27% |  |
| Ocoee                  | 2,670                             | 25%            |  |
| Miami                  | 1,724                             | 16%            |  |
| Tampa                  | 1,056                             | 10%            |  |
| Snapper Creek          | 922                               | 8%             |  |
| Pinellas Bayway        | 720                               | 7%             |  |
| Mid-Bay Bridge         | 608                               | 6%             |  |