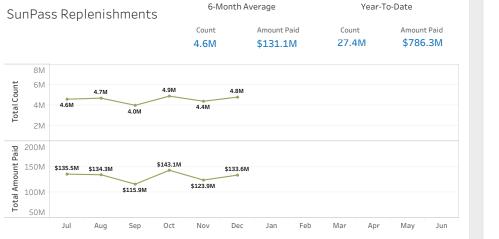

## Florida's Turnpike Enterprise Performance Dashboard December 2019



### Customer Accounts FY2020



#### Walk-In Center

| 6-Month Average <b>12,330</b> | Year-To-Date<br>73,978            |                |  |
|-------------------------------|-----------------------------------|----------------|--|
| Boca Raton                    | Walk-In<br>Center Visits<br>2,876 | Percentage 27% |  |
| Ocoee                         | 2,670                             | 25%            |  |
| Miami                         | 1,724                             | 16%            |  |
| Tampa                         | 1,056                             | 10%            |  |
| Snapper Creek                 | 922                               | 8%             |  |
| Pinellas Bayway               | 720                               | 7%             |  |
| Mid-Bay Bridge