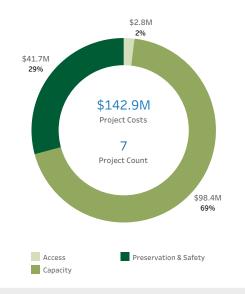

## Florida's Turnpike Enterprise Performance Dashboard **December 2019**

Active Construction Projects

Project Costs

32