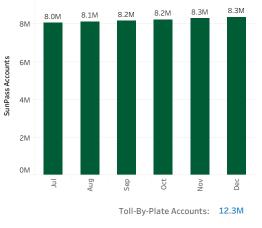

## Florida's Turnpike Enterprise Performance Dashboard December 2019



### Customer Accounts FY2020



#### Walk-In Center

| 6-Month Average <b>12,330</b> | Year-To-Date<br>73,978            |                |  |
|-------------------------------|-----------------------------------|----------------|--|
| Boca Raton                    | Walk-In<br>Center Visits<br>2,876 | Percentage 27% |  |
| Ocoee                         | 2,670                             | 25%            |  |
| Miami                         | 1,724                             | 16%            |  |
| Tampa                         | 1,056                             | 10%            |  |
| Snapper Creek                 | 922                               | 8%             |  |
| Pinellas Bayway               | 720                               | 7%             |  |
| Mid-Bay Bridge                | 608