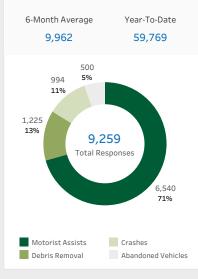

| Oct | Nov | Dec | Jan | Feb | Mar | Apr | May | Jun | Year-<br>To-Date<br>Totals |
|---------------------------------|-----|-----|-----|-----|-----|-----|-----|-----|-----|-----|-----|-----|----------------------------|
| Cable Barrier<br>Interventions  | 3   | 8   | 8   | 9   | 3   | 9   |     |     |     |     |     |     | 40                         |
| Guardrail<br>Interventions      | 112 | 142 | 67  | 106 | 79  | 101 |     |     |     |     |     |     | 607                        |
| Wrong Way Driving<br>Detections | 12  | 5   | 13  | 10  | 14  | 7   |     |     |     |     |     |     | 61                         |
| Total                           | 127 | 155 | 88  | 125 | 96  | 117 |     |     |     |     |     |     | 708                        |

#### Road Ranger Responses



**Call Activity** Actual Calls 299,269

Average Wait Time (Min:Sec) Actual Time Target Time

6-Month Average

302,998

< 01:00

00:26

Average Call Handle Time (Min:Sec)

Actual Time Target Time 06:45 < 05:00

Interactive Voice Response (IVR) Call Center

Industry Average

# % Completed % Completed > 50% 56% 742K Calls 600K 413K Calls 400K Target: 371K 200K 0К Calls Completed Calls Entering



## Florida's Turnpike Enterprise Performance Dashboard **December 2019**





Active Construction Projects

Project Costs

32

#### Completed Construction Projects Year-To-Date



| Major Construction    | Durate Mine    |                   |
|-----------------------|----------------|-------------------|
| IVIAIOR ( ODSTRUCTION | Projects - Nea | ring ( ombietion* |
|                       | TIOICC