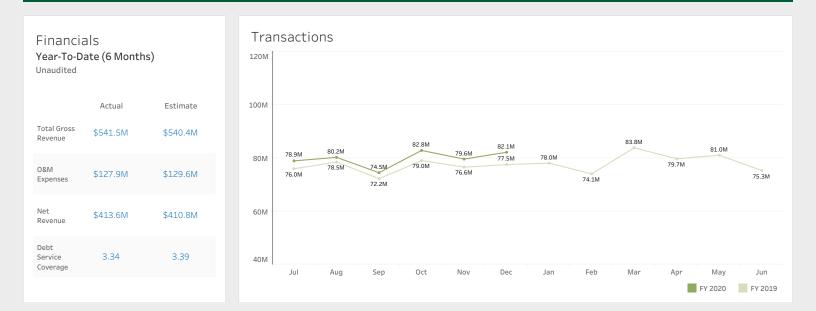

|
| Wrong Way Driving<br>Detections | 12  | 5   | 13  | 10  | 14  | 7   |     |     |     |     |     |     | 61                         |
| Total                           | 127 | 155 | 88  | 125 | 96  | 117 |     |     |     |     |     |     | 708                        |

#### Road Ranger Responses



**Call Activity** Actual Calls 299,269

Average Wait Time (Min:Sec) Actual Time Target Time

6-Month Average

302,998

< 01:00

00:26

Average Call Handle Time (Min:Sec)

Actual Time Target Time 06:45 < 05:00

Interactive Voice Response (IVR) Call Center

Industry Average

# % Completed % Completed > 50% 56% 742K Calls 600K 413K Calls 400K Target: 371K 200K 0К Calls Completed Calls Entering



## Florida's Turnpike Enterprise Performance Dashboard **December 2019**





Active Construction Projects

Project Costs

32

#### Completed Construction Projects Year-To-Date



| Major Construction    | Durate Mine    |                   |
|-----------------------|----------------|-------------------|
| IVIAIOR ( ODSTRUCTION | Projects - Nea | ring ( ombietion* |
|                       | TIOICCUS NCU   |                   |

| Project Description                                        | County     | Contracted<br>Cost |
|------------------------------------------------------------|------------|--------------------|
| Turnpike Mainline/Sunrise Blvd. Interchange Improvements   | Broward    | \$49.3M            |
| Turnpike Extension Widening (SW 72nd St. to Bird Rd.)      | Miami-Dade | \$54.3M            |
| Turnpike Extension Widening (SW 288th St. to SW 216th