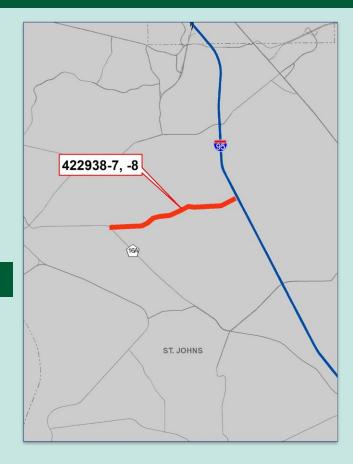

## First Coast Expressway New Facility from East of CR 16A to Interstate 95 FPID: 422938-7 and 422938-8

## **Project Description**

These projects are a partnership project between FDOT District Two and Florida's Turnpike Enterprise that constructs a 6.5 mile segment from East of CR 16A to East of CR 209 and a 7.5 mile segment from East of CR 209 to Interstate I-95.