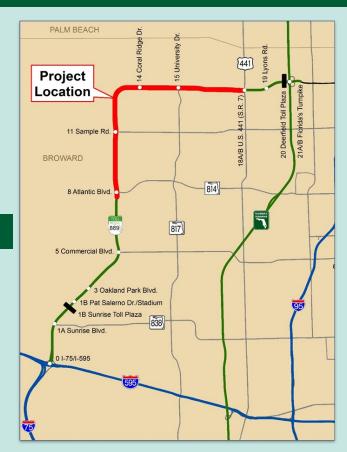

## **Project Description**

This project widens a nine-mile segment of the Sawgrass Expressway (SR 869) from north of Atlantic Boulevard / SR 814 to SR 7 / US 441. The widening will increase the number of tolled travel lanes from six to ten lanes.

This project includes pavement reconstruction, pavement milling and resurfacing, and interchange improvements at Sample Road (MP 11), Coral Ridge Drive (MP 14) and University Drive / SR 817 (MP 15).