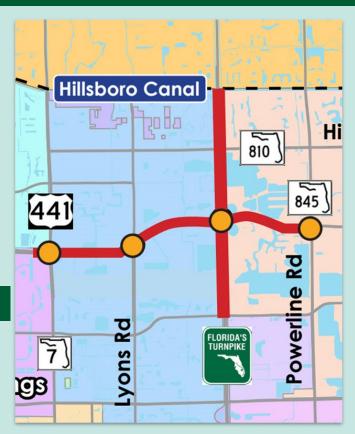

## **Project Description**

This project is a Project Development and Environment (PD&E) Study for the Sawgrass Expressway (SR 869) from south of US 441 /SR 7 to Powerline Road / SR 845. The PD&E Study will address existing and future traffic needs, improved travel time reliability, enhanced safety and long-term mobility options along the corridor. The study is evaluating managed lanes along the corridor and improvements to the interchanges at US 441, Lyons Road, and the Turnpike Mainline (SR 91) as well as the intersection at Powerline Road / SR 845.