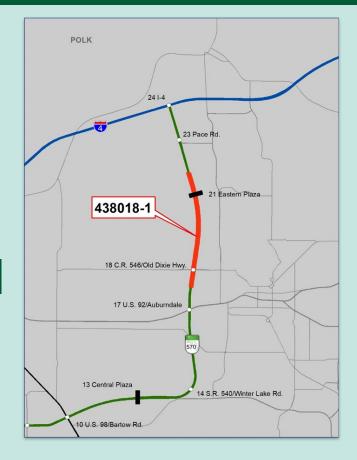

## Widen Polk Parkway/SR 570 From Old Dixie Highway/CR 546 to South of Pace Road FPID: 438018-1

## **Project Description**

This project widens a four-mile section of the Polk Parkway/SR 570 from Old Dixie Highway/CR 546 to south of Pace Road. This widening will increase the number of travel lanes from two to four.

A new interchange at Braddock Road will be built as part of this project. To accommodate the interchange, the Eastern Toll Plaza will be converted to AET and relocated south of its current location. This work includes pavement reconstruction, milling and resurfacing, signing, pavement markings, and roadside safety improvements.