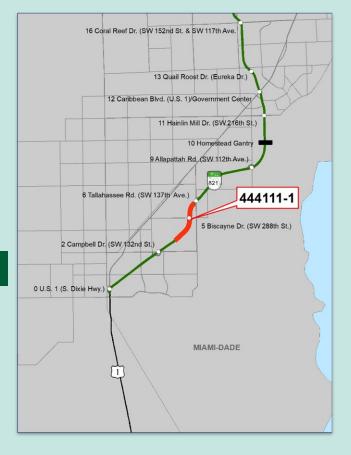

## Widen Turnpike Mainline (SR 821) From Campbell Drive to Tallahassee Road FPID: 444111-1

## **Project Description**

This project is to widen the Turnpike Mainline (SR 821) from Campbell Drive / SW 132<sup>nd</sup> Street to Tallahassee Road / SW 137<sup>th</sup> Avenue.

This project will widen the Turnpike Mainline (SR 821) roadway from 2 to 3 lanes in each direction and includes managed lanes.