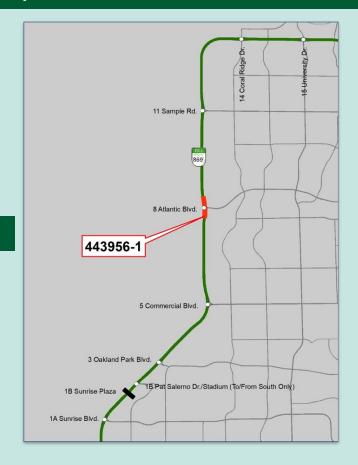

## Turnpike Mainline (SR 91) Interchange Improvement at SR 91 and Sample Road FPID: 444301-1

## **Project Description**

This project widens the existing northbound off ramp for Sample Road from Turnpike Mainline (SR 91). An additional lane of approximately 2,000 feet in length will be constructed.