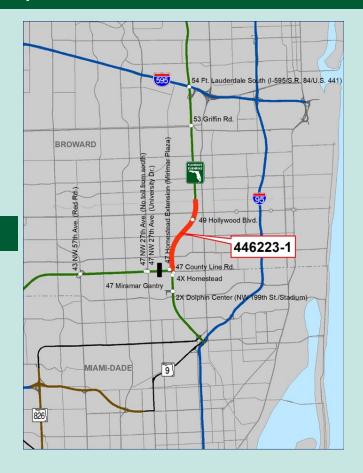

## Turnpike Mainline (SR 91) Add Auxiliary Lanes in Broward County (MP 47 – 51) FPID: 446223-1

## **Project Description**

This project is to improve operations by adding auxiliary lanes to the southbound Turnpike Mainline (SR 91) in Broward County.

This is a Transportation Systems Management and Operations (TSM&O) project.