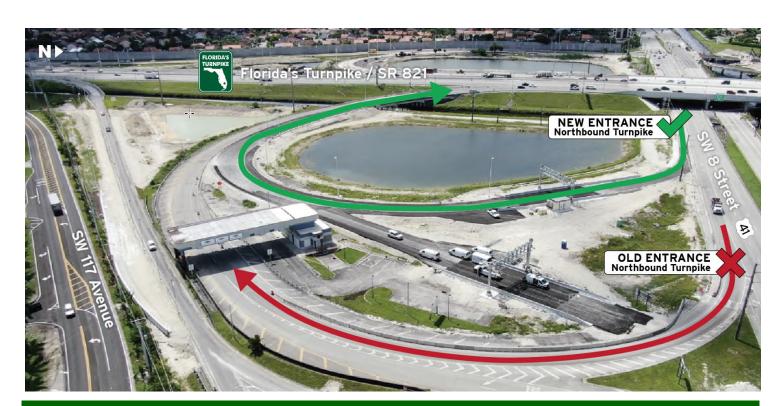

Drivers on eastbound SW 8 Street/US 41 wishing to access northbound Florida's Turnpike can now use the new entrance ramp from the designated lane (right lane), which is located 350 feet west of the old ramp entrance. The new entrance ramp is located right after the Turnpike overpass, as shown in the aerial graphic below.