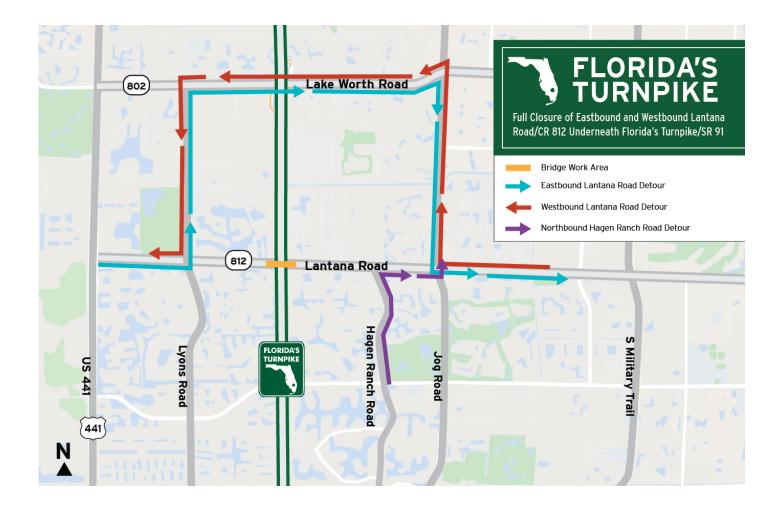

#### Detour information:

- Eastbound Lantana Road/CR 812 traffic wishing to continue east will be directed to Lyons Road, travel north on Lyons Road to Lake Worth Road/SR 802, travel east on Lake Worth Road to Jog Road and travel south on Jog Road to access eastbound Lantana Road.
- Westbound Lantana Road/CR 812 traffic wishing to continue west will be directed to Jog Road, travel north on Jog Road to Lake Worth Road/SR 802, travel west on Lake Worth Road to Lyons Road and travel south on Lyons Road to access westbound Lantana Road.
- Northbound Hagen Ranch Road traffic wishing to access westbound Lantana Road/CR 812 will be directed to travel east on Lantana Road to Jog Road, travel north on Jog Road to Lake Worth Road/SR 802, travel west on Lake Worth Road to Lyons Road and travel south on Lyons Road to access Lantana Road.