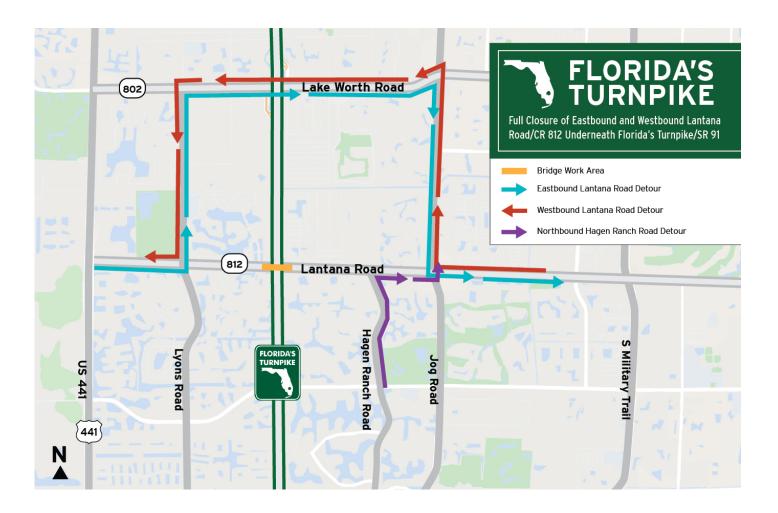

#### **Detour information:**

- Eastbound Lantana Road/CR 812 traffic wishing to continue east will be directed to Lyons Road, travel north on Lyons Road to Lake Worth Road/SR 802, travel east on Lake Worth Road to Jog Road and travel south on Jog Road to access eastbound Lantana Road.
- Westbound Lantana Road/CR 812 traffic wishing to continue west will be directed to Jog Road, travel north on Jog Road to Lake Worth Road/SR 802, travel west on Lake Worth Road to Lyons Road and travel south on Lyons Road to access westbound Lantana Road.
- Northbound Hagen Ranch Road traffic wishing to access westbound Lantana Road/CR 812 will be directed to travel east on Lantana Road to Jog Road, travel north on Jog Road to Lake Worth Road/SR 802, travel west on Lake Worth Road to Lyons Road and travel south on Lyons Road to access Lantana Road.

#### **DETOUR MAP**