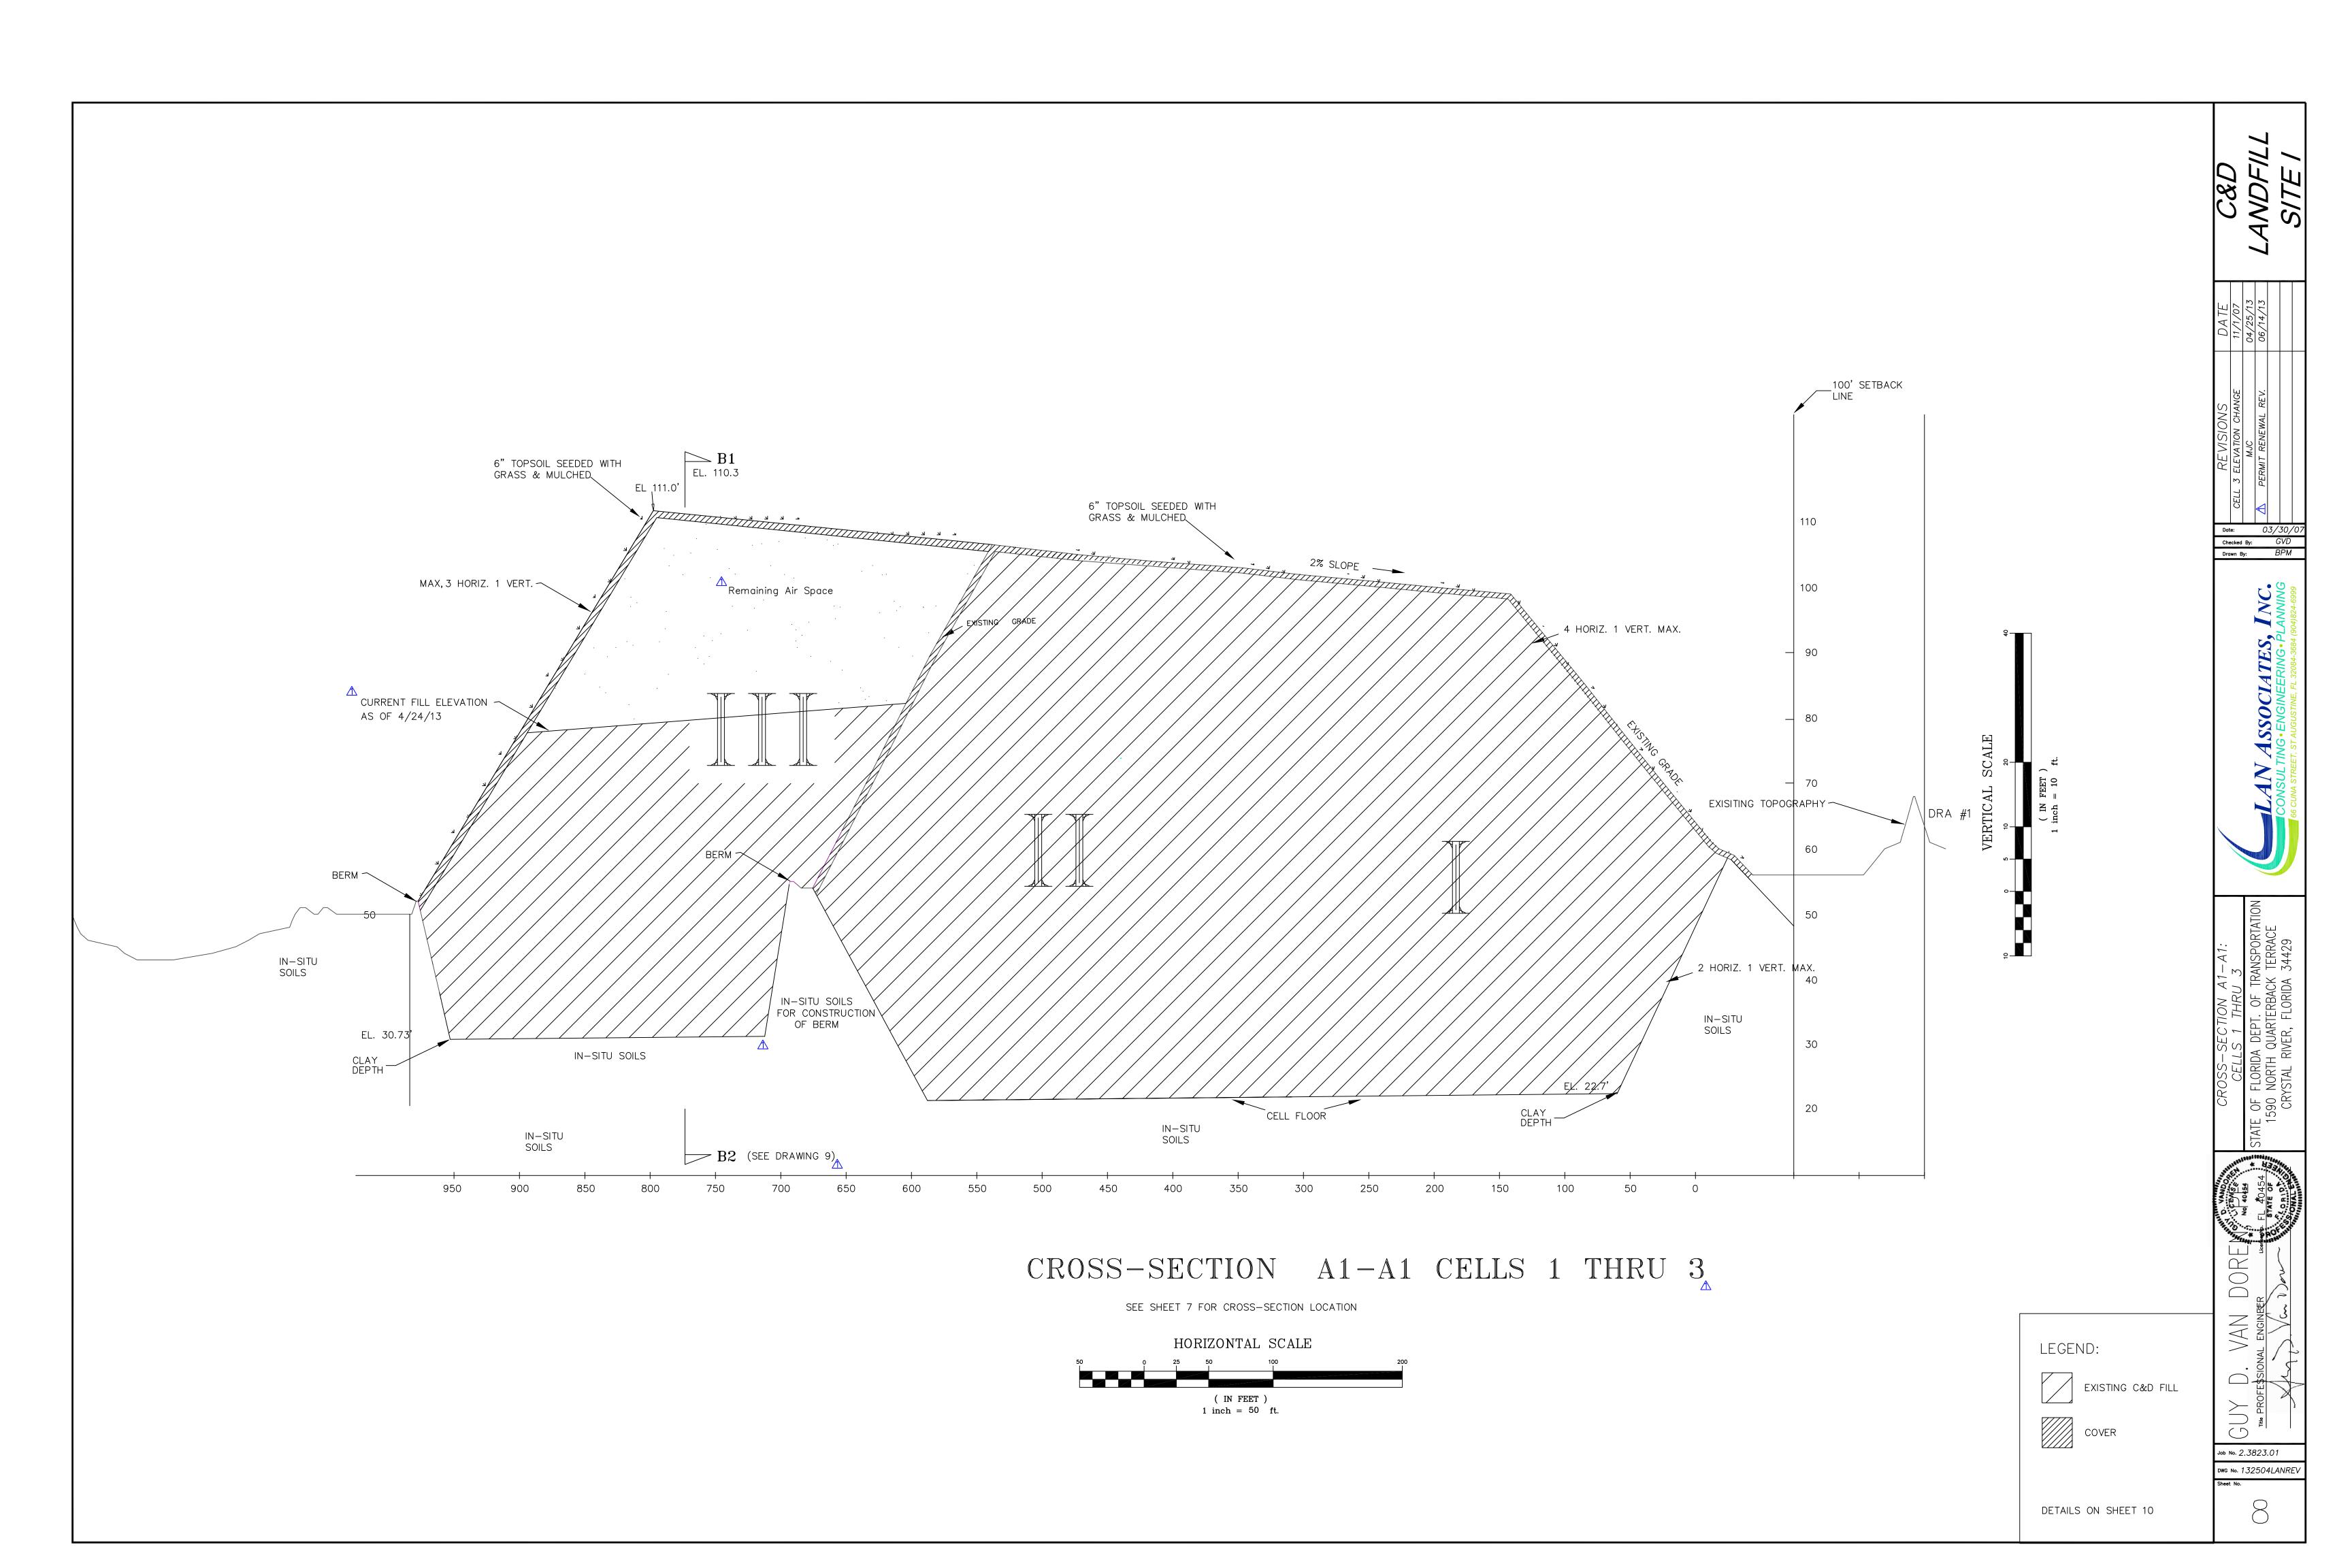

## SHEET NO. - DESCRIPTION

- DRAWING INDEX COVER (REVISED- 06/14/13)
- LOCATION MAP
- PLAN VIEW OF SITE
- CURRENT TOPOGRAPHY ALL CELLS
- CELL LAYOUT WITH WELL LOCATIONS
- CELL CAPACITY ALL CELLS & PROPOSED FILL DIRECTION (REVISED- 06/14/13)
- CLOSURE GRADES OF CELLS 1 THRU 3 WITH TOPOGRAPHY (REVISED- 06/14/13)
- CROSS-SECTION A1-A1: CELLS 1-3 (REVISED- 06/14/13)
- CROSS-SECTION B1-B1: CELL 3 (REVISED- 06/14/13)
- TYPICAL CELL DETAILS