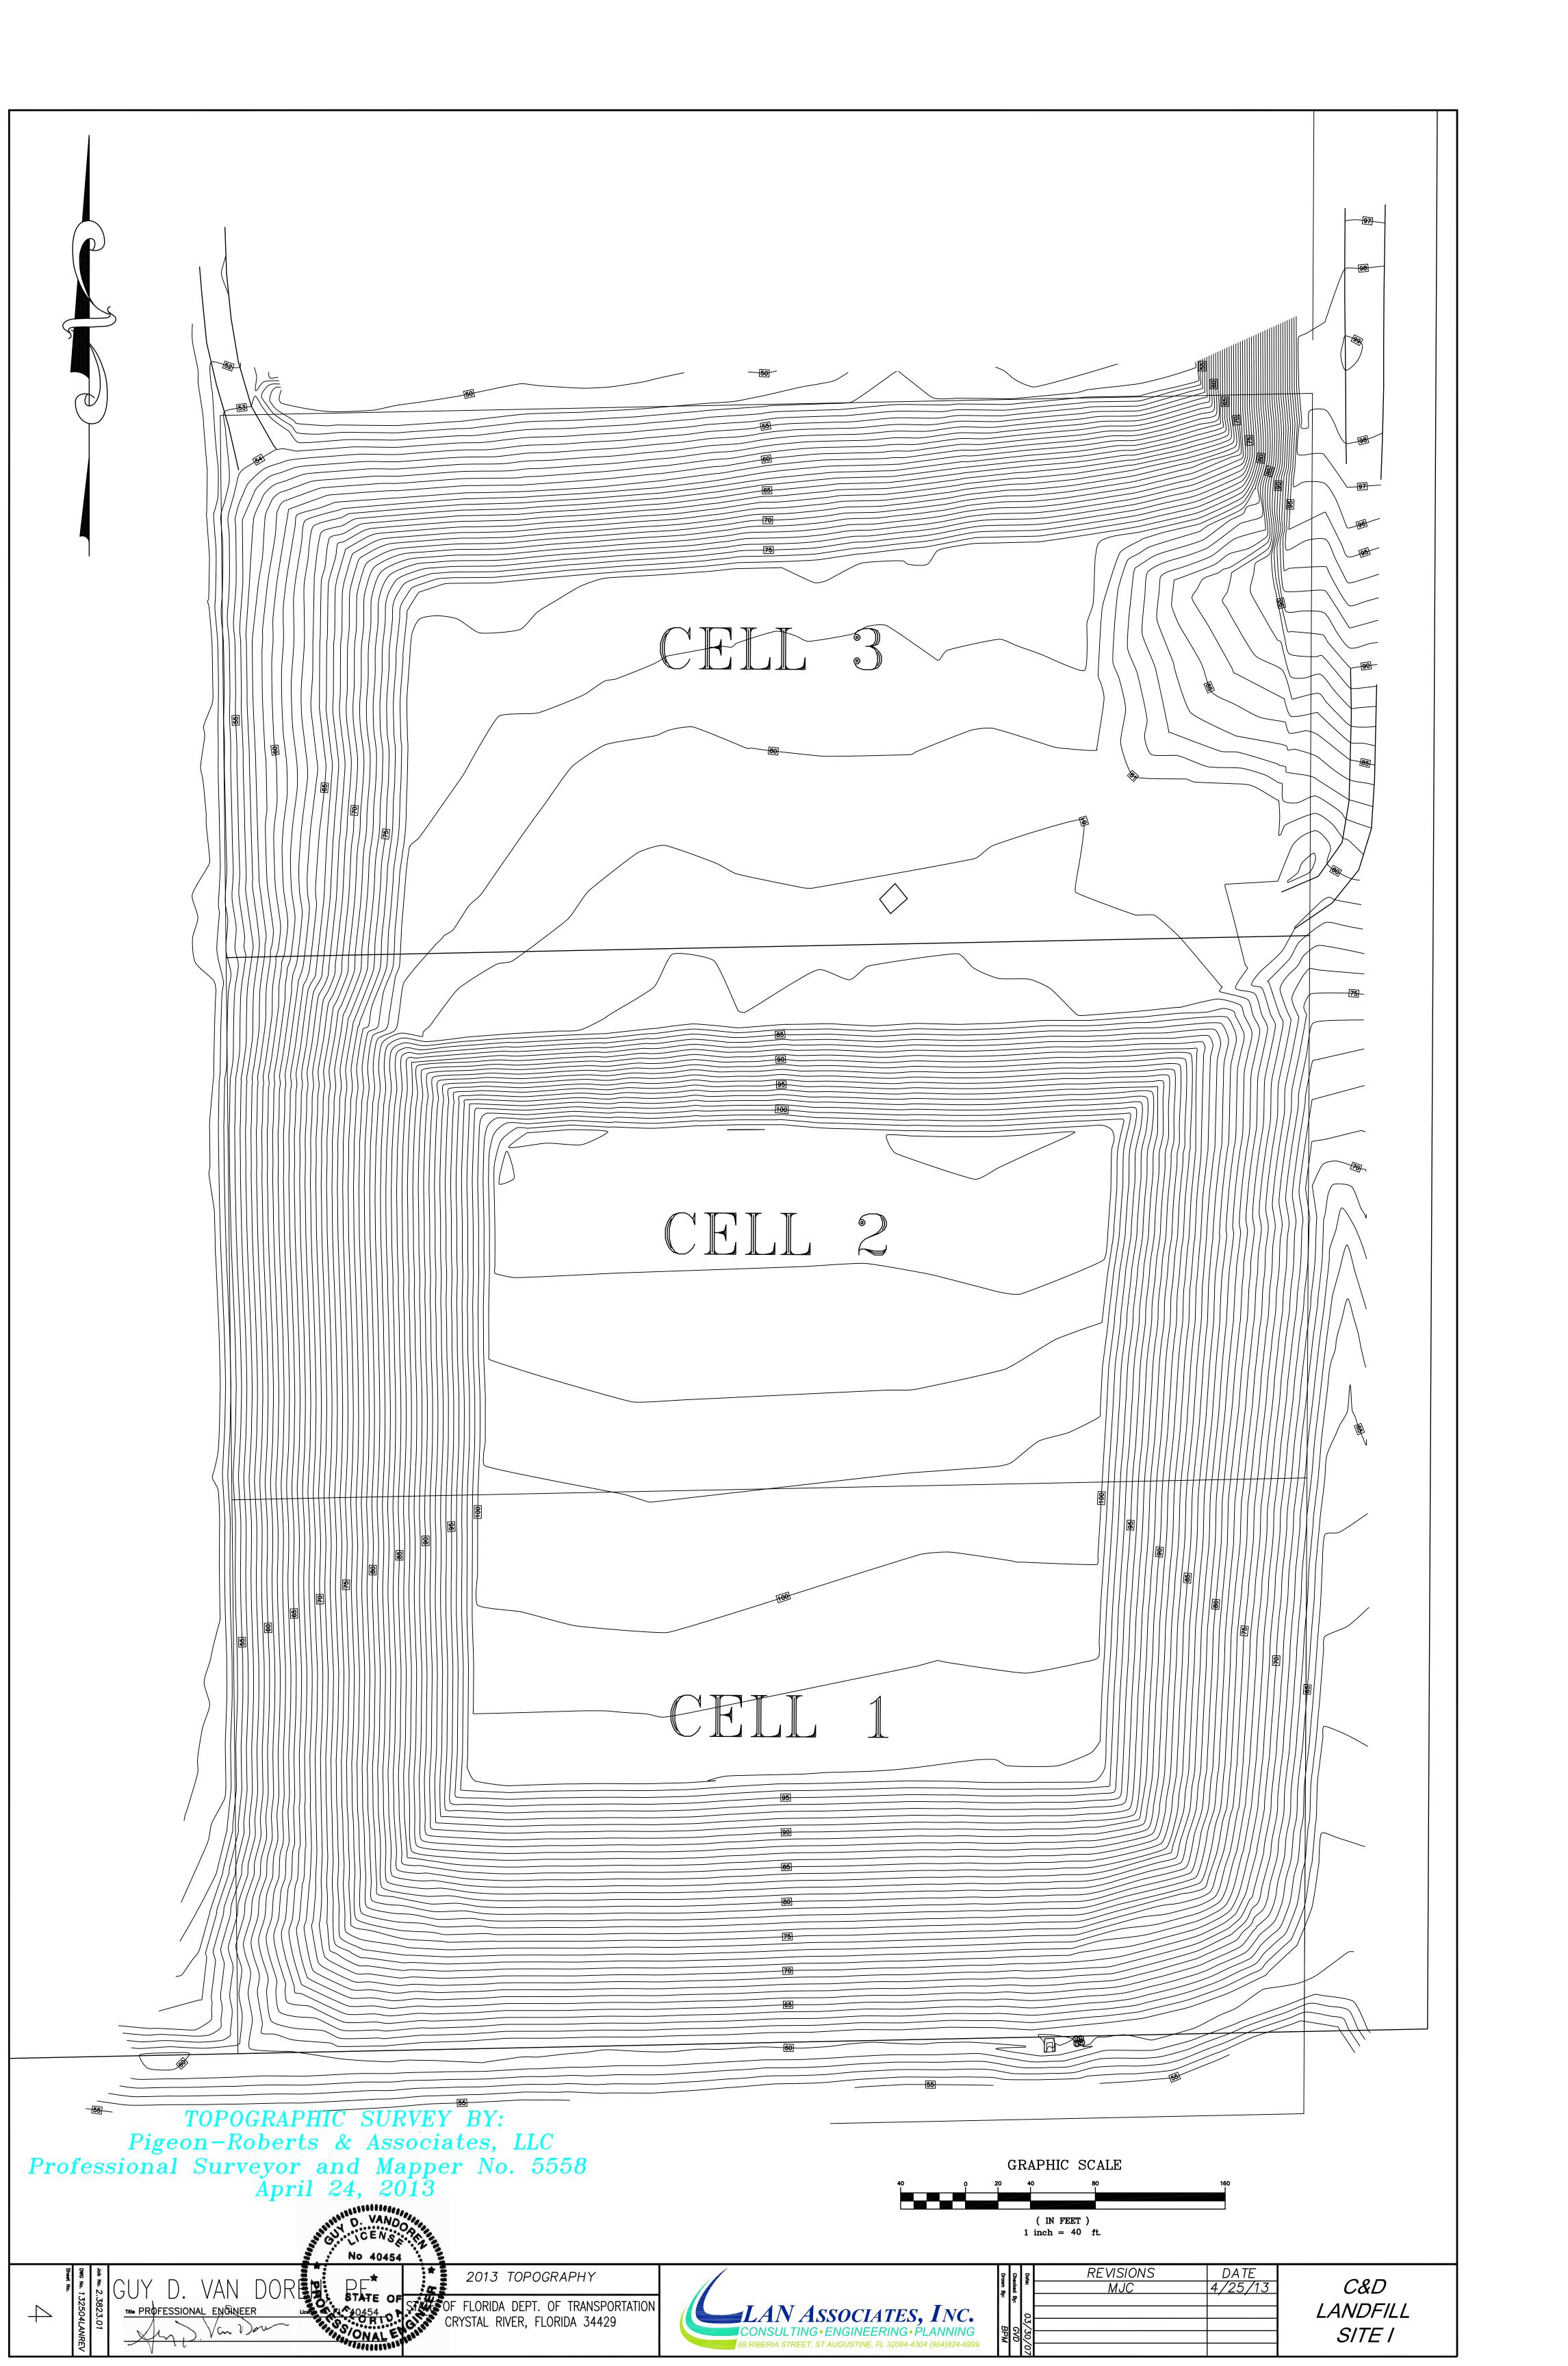

## SHEET NO. - DESCRIPTION

- DRAWING INDEX COVER (REVISED- 06/14/13)
- LOCATION MAP
- PLAN VIEW OF SITE
- CURRENT TOPOGRAPHY ALL CELLS
- CELL LAYOUT WITH WELL LOCATIONS
- CELL CAPACITY ALL CELLS & PROPOSED FILL DIRECTION (REVISED- 06/14/13)
- CLOSURE GRADES OF CELLS 1 THRU 3 WITH TOPOGRAPHY (REVISED- 06/14/13)
- CROSS-SECTION A1-A1: CELLS 1-3 (REVISED- 06/14/13)
- CROSS-SECTION B1-B1: CELL 3 (REVISED- 06/14/13)
- TYPICAL CELL DETAILS

TOPOGRAPHIC SURVEY BY: Pigeon-Roberts & Associates, LLC Professional Surveyor and Mapper No. 5558 April 24, 2013