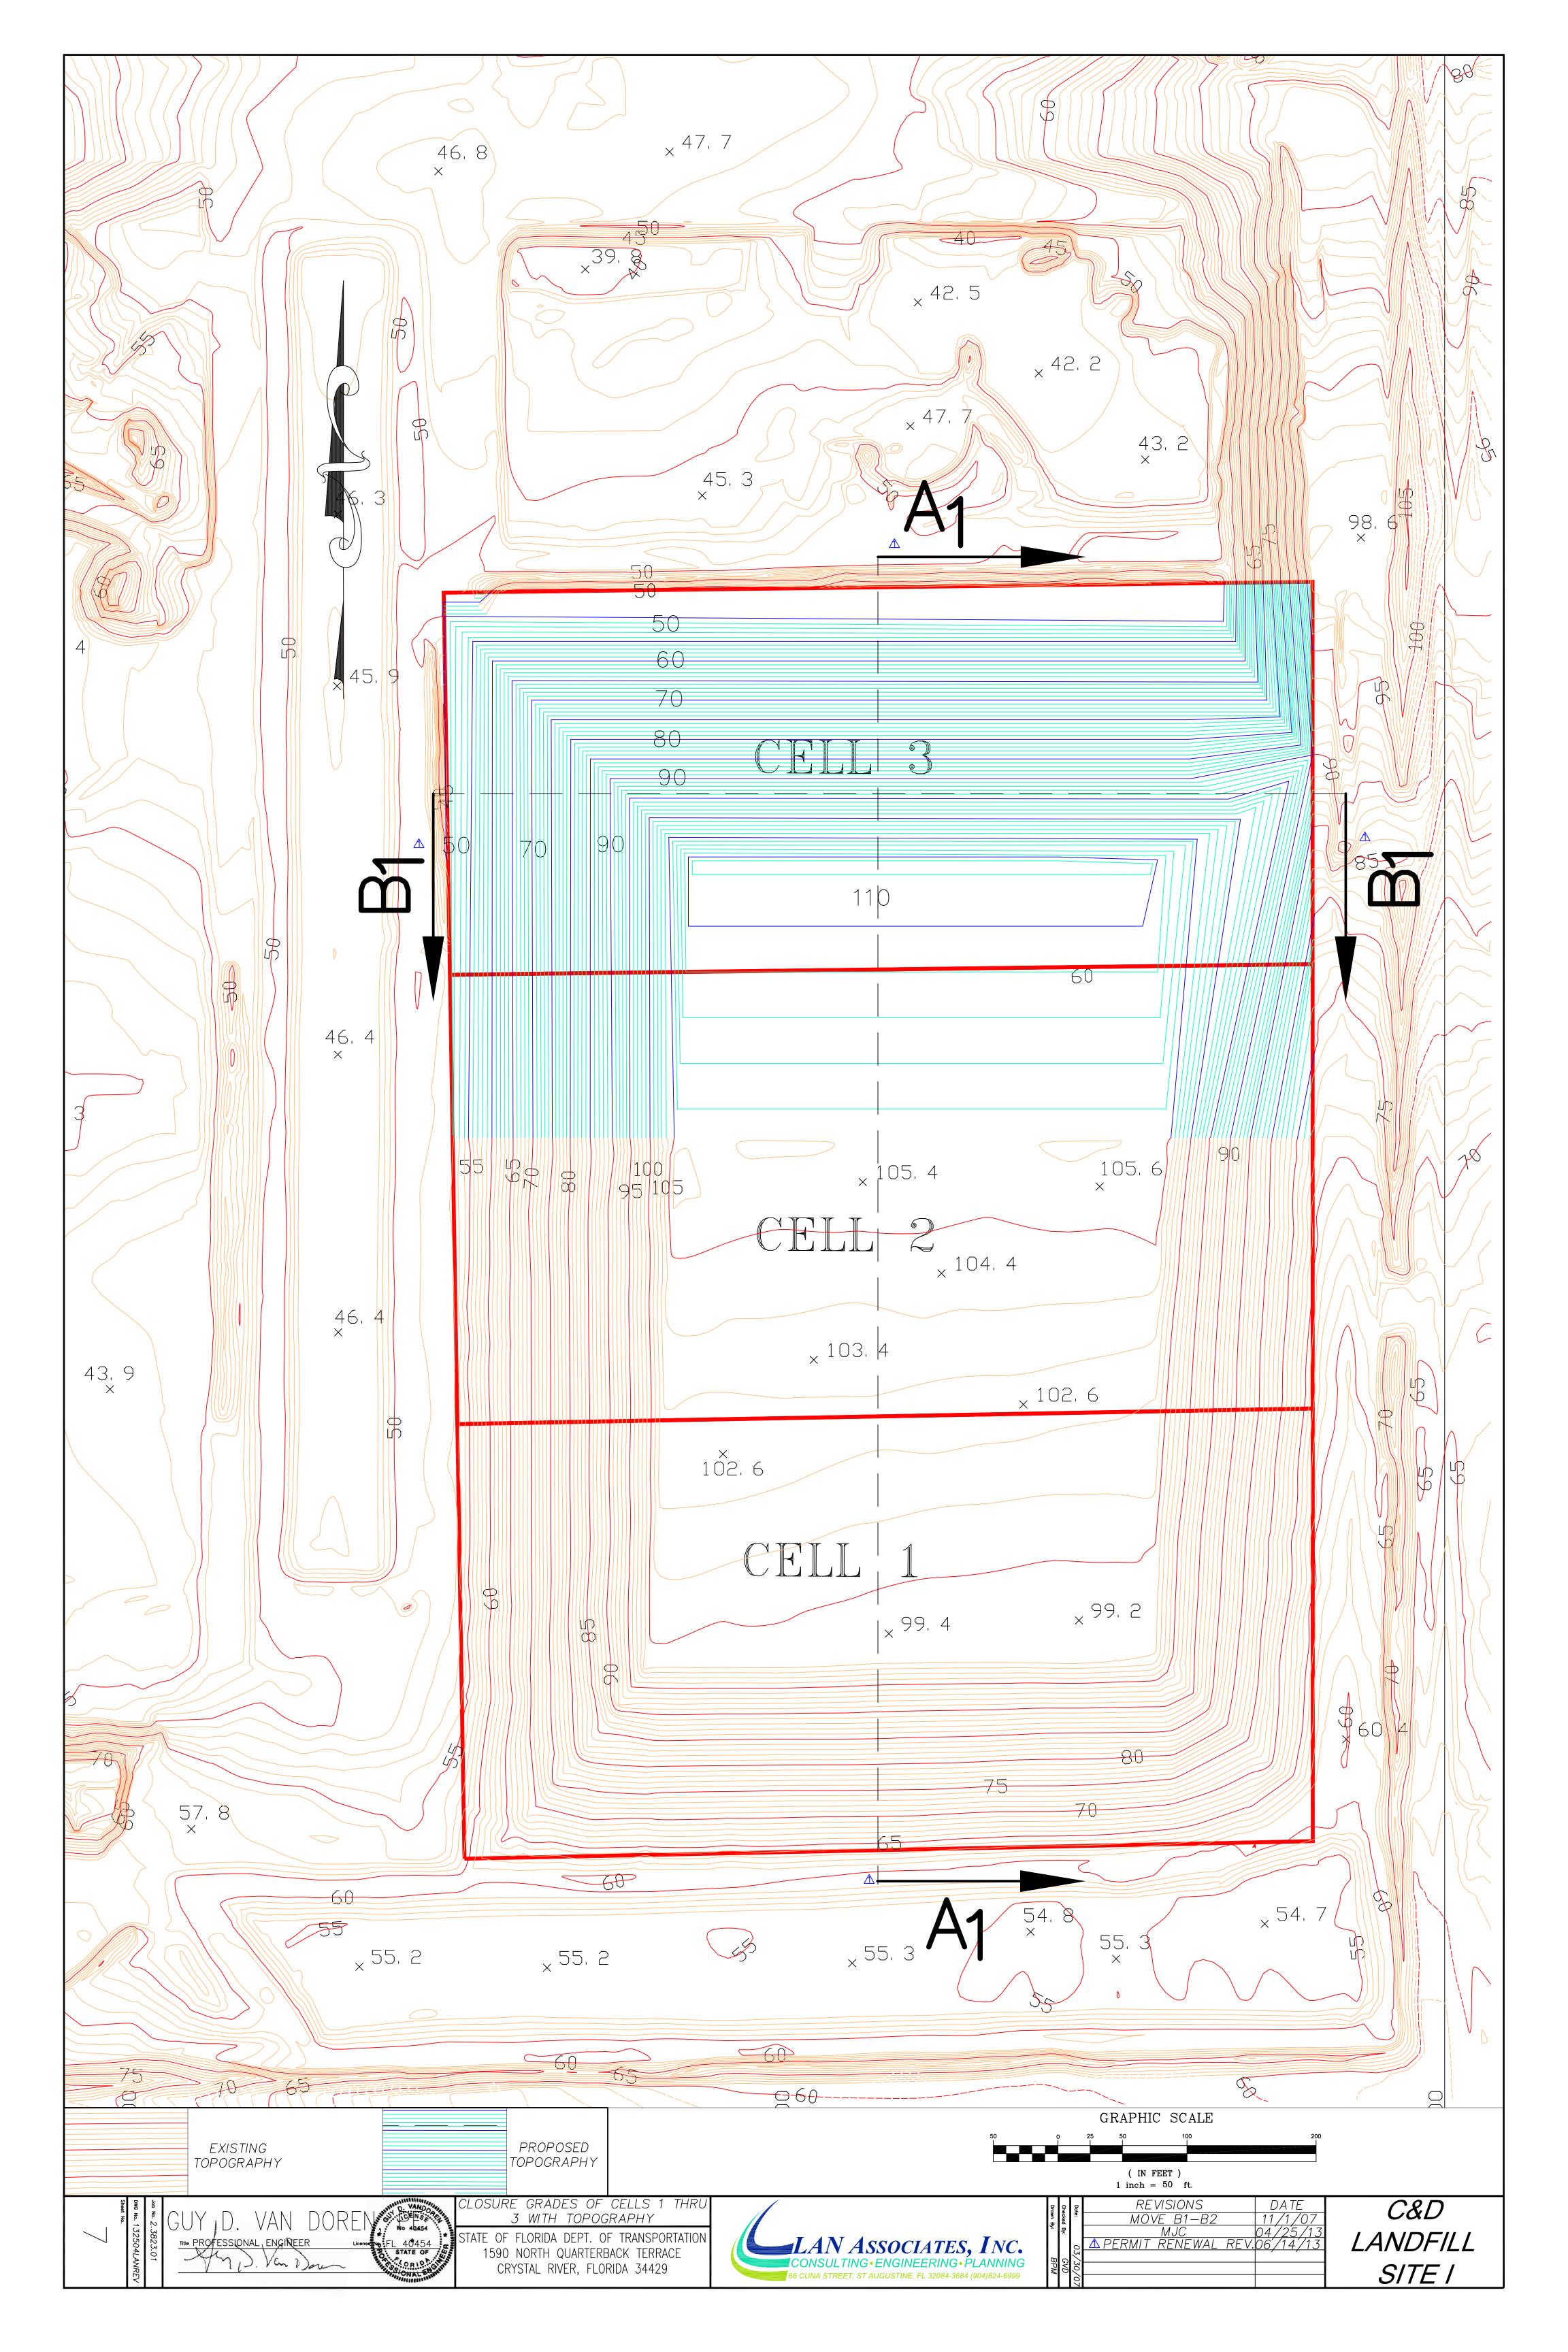

## SHEET NO. - DESCRIPTION

- DRAWING INDEX COVER (REVISED- 06/14/13)
- LOCATION MAP
- PLAN VIEW OF SITE
- CURRENT TOPOGRAPHY ALL CELLS
- CELL LAYOUT WITH WELL LOCATIONS
- CELL CAPACITY ALL CELLS & PROPOSED FILL DIRECTION (REVISED- 06/14/13)
- CLOSURE GRADES OF CELLS 1 THRU 3 WITH TOPOGRAPHY (REVISED- 06/14/13)
- CROSS-SECTION A1-A1: CELLS 1-3 (REVISED- 06/14/13)
- CROSS-SECTION B1-B1: CELL 3 (REVISED- 06/14/13)
- TYPICAL CELL DETAILS