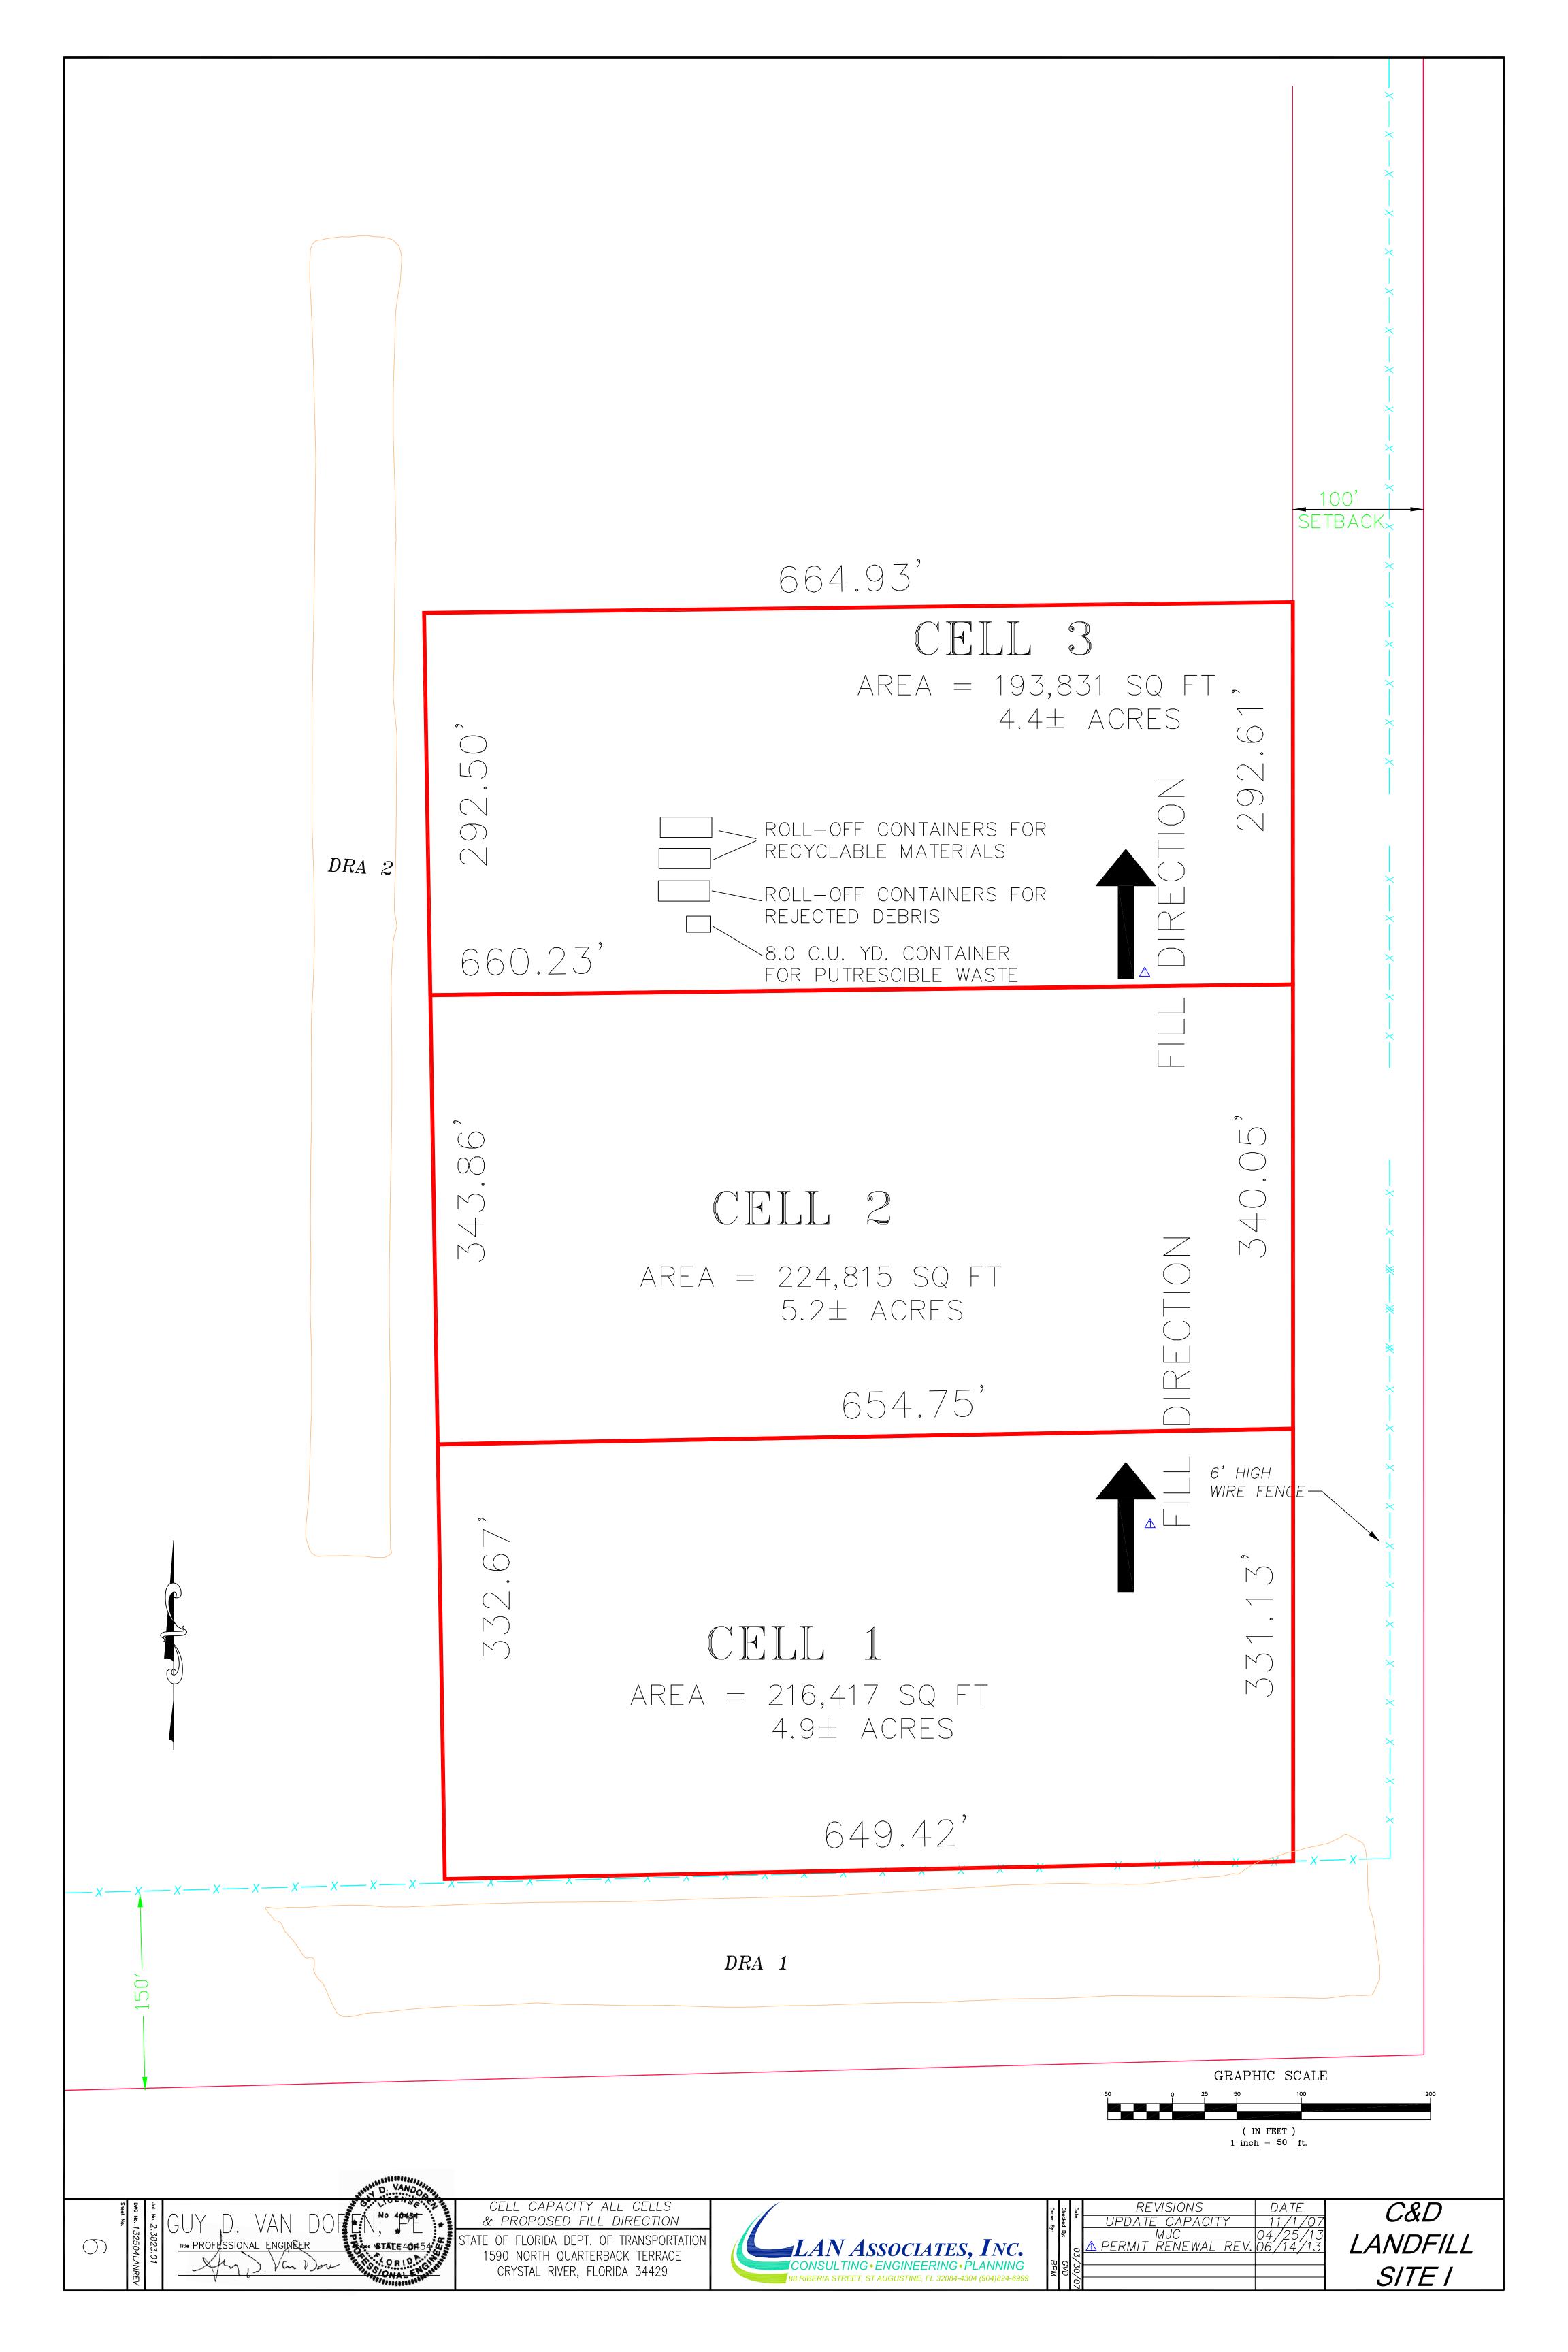

## SHEET NO. - DESCRIPTION

- DRAWING INDEX COVER (REVISED- 06/14/13)
- LOCATION MAP
- PLAN VIEW OF SITE
- CURRENT TOPOGRAPHY ALL CELLS
- CELL LAYOUT WITH WELL LOCATIONS
- CELL CAPACITY ALL CELLS & PROPOSED FILL DIRECTION (REVISED- 06/14/13)
- CLOSURE GRADES OF CELLS 1 THRU 3 WITH TOPOGRAPHY (REVISED- 06/14/13)
- CROSS-SECTION A1-A1: CELLS 1-3 (REVISED- 06/14/13)
- CROSS-SECTION B1-B1: CELL 3 (REVISED- 06/14/13)
- TYPICAL CELL DETAILS