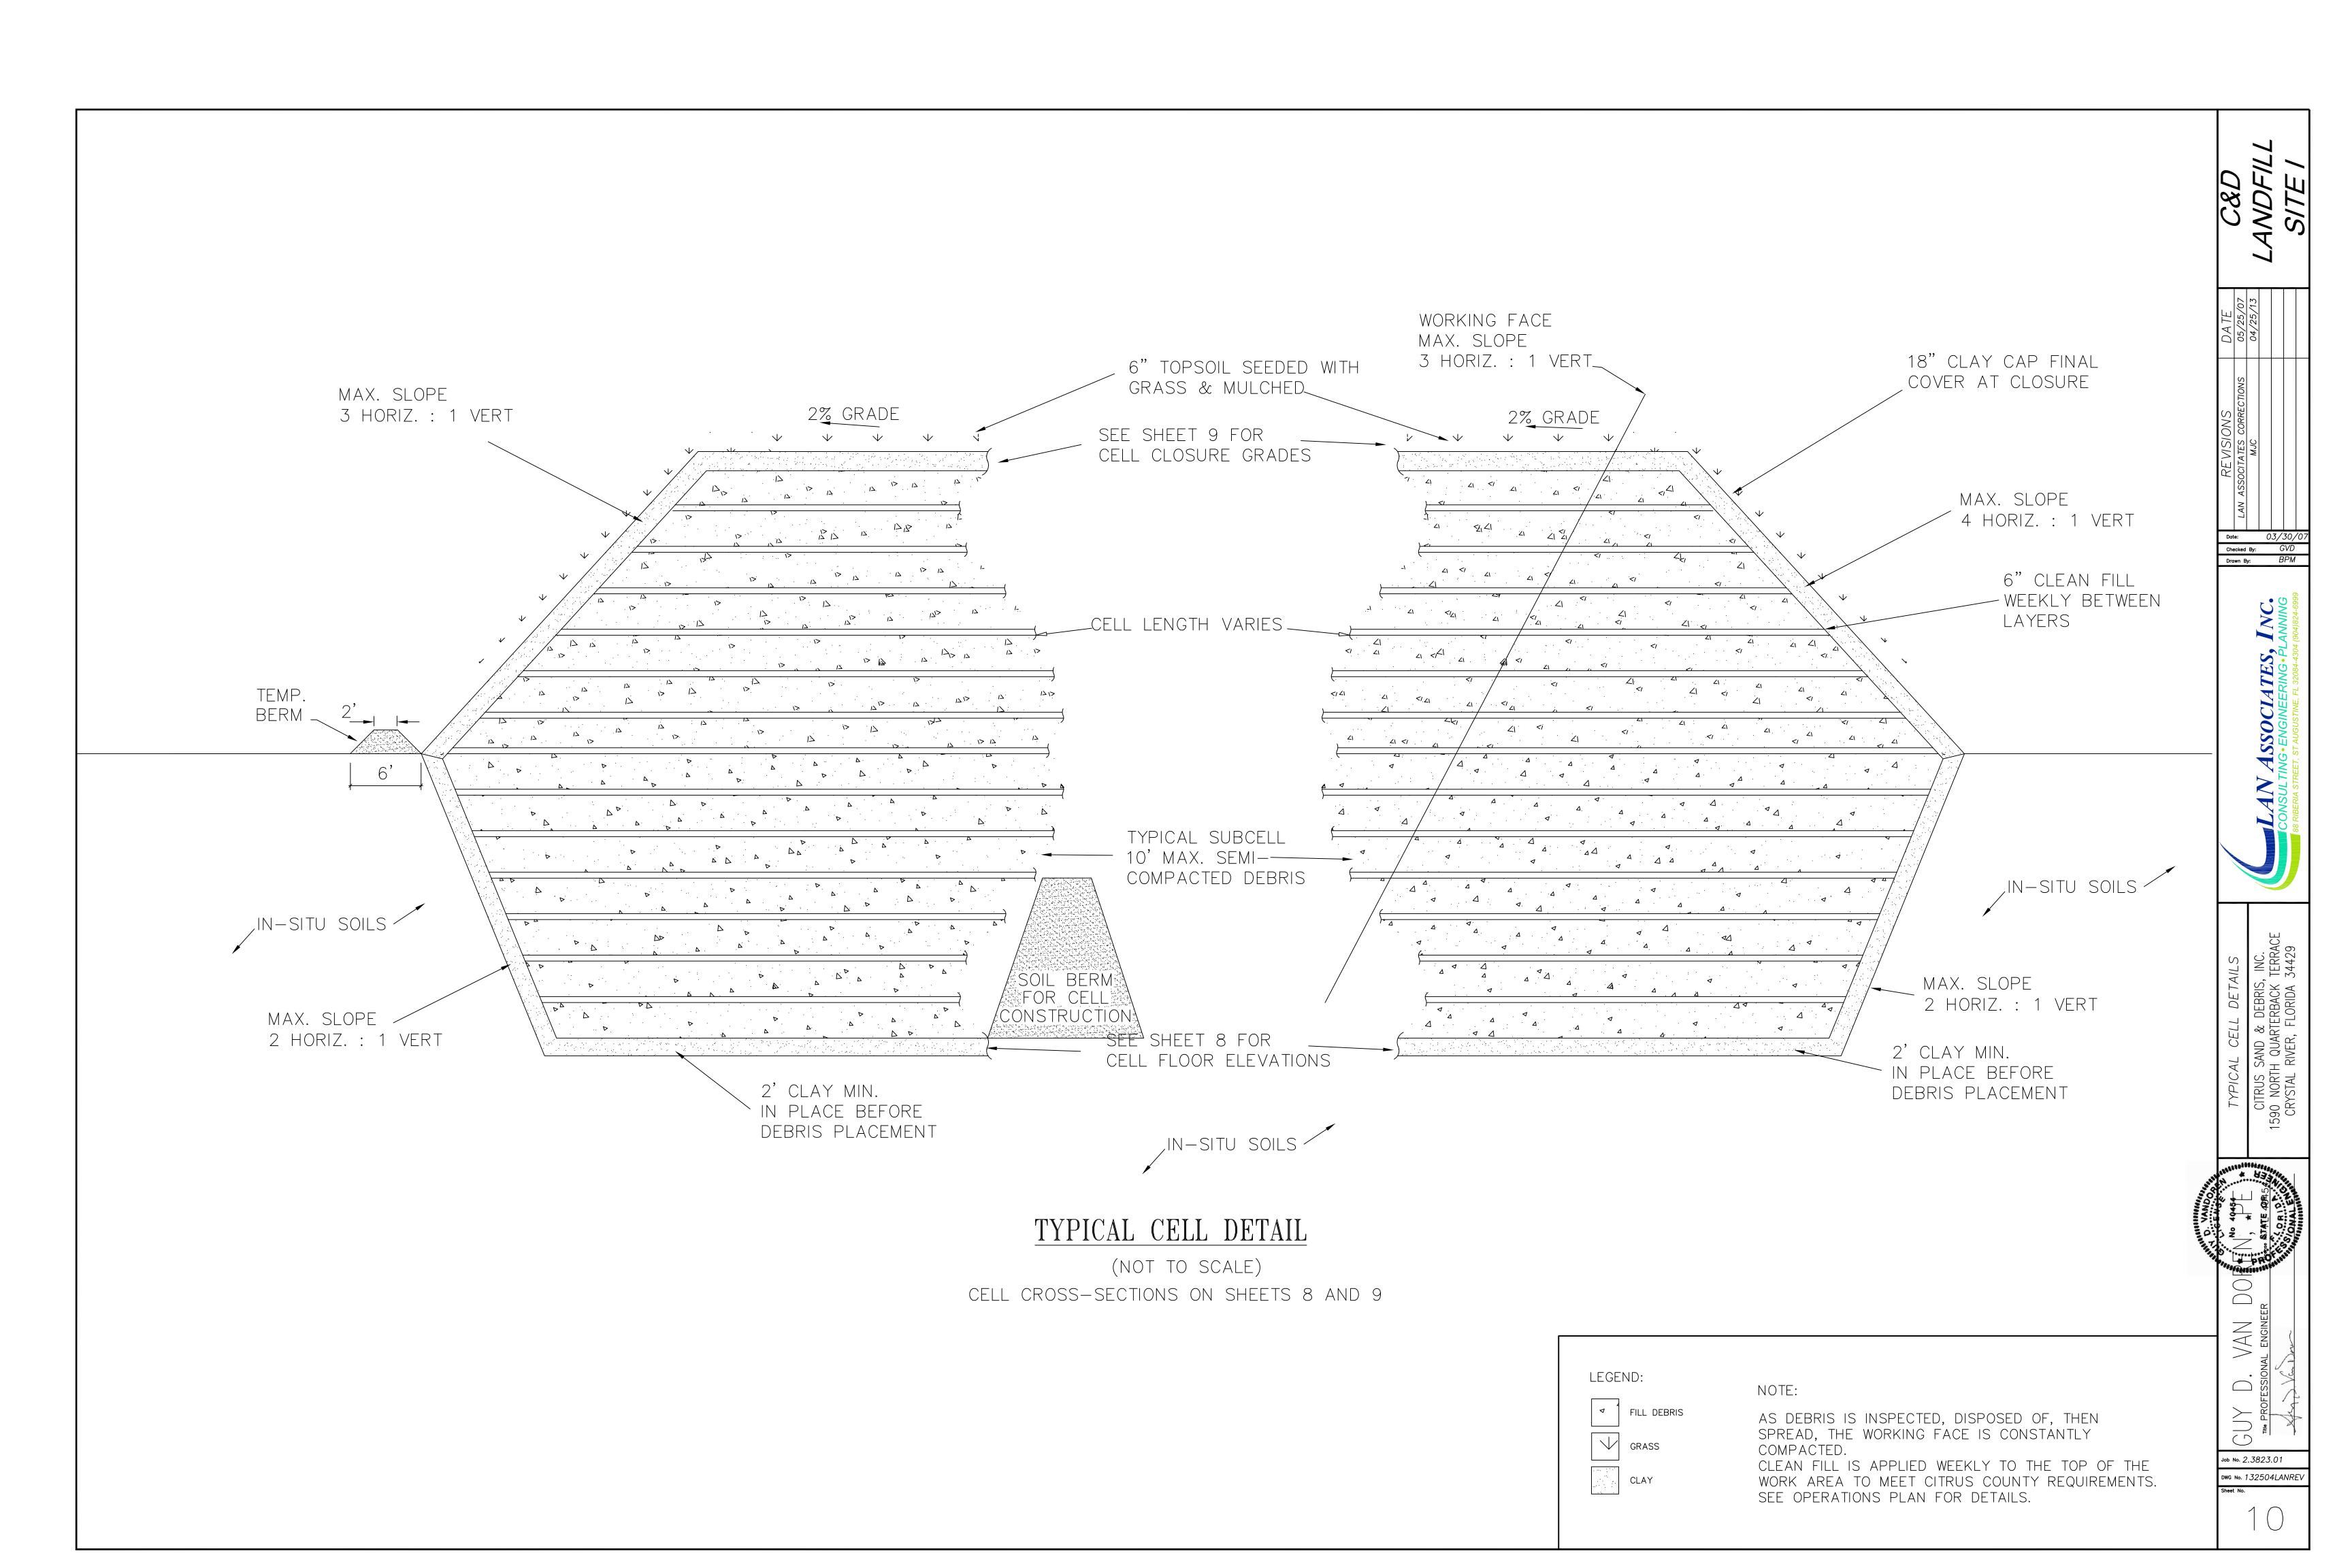

## SHEET NO. - DESCRIPTION

- DRAWING INDEX COVER (REVISED- 06/14/13)
- LOCATION MAP
- PLAN VIEW OF SITE
- CURRENT TOPOGRAPHY ALL CELLS
- CELL LAYOUT WITH WELL LOCATIONS
- CELL CAPACITY ALL CELLS & PROPOSED FILL DIRECTION (REVISED- 06/14/13)
- CLOSURE GRADES OF CELLS 1 THRU 3 WITH TOPOGRAPHY (REVISED- 06/14/13)
- CROSS-SECTION A1-A1: CELLS 1-3 (REVISED- 06/14/13)
- CROSS-SECTION B1-B1: CELL 3 (REVISED- 06/14/13)
- TYPICAL CELL DETAILS