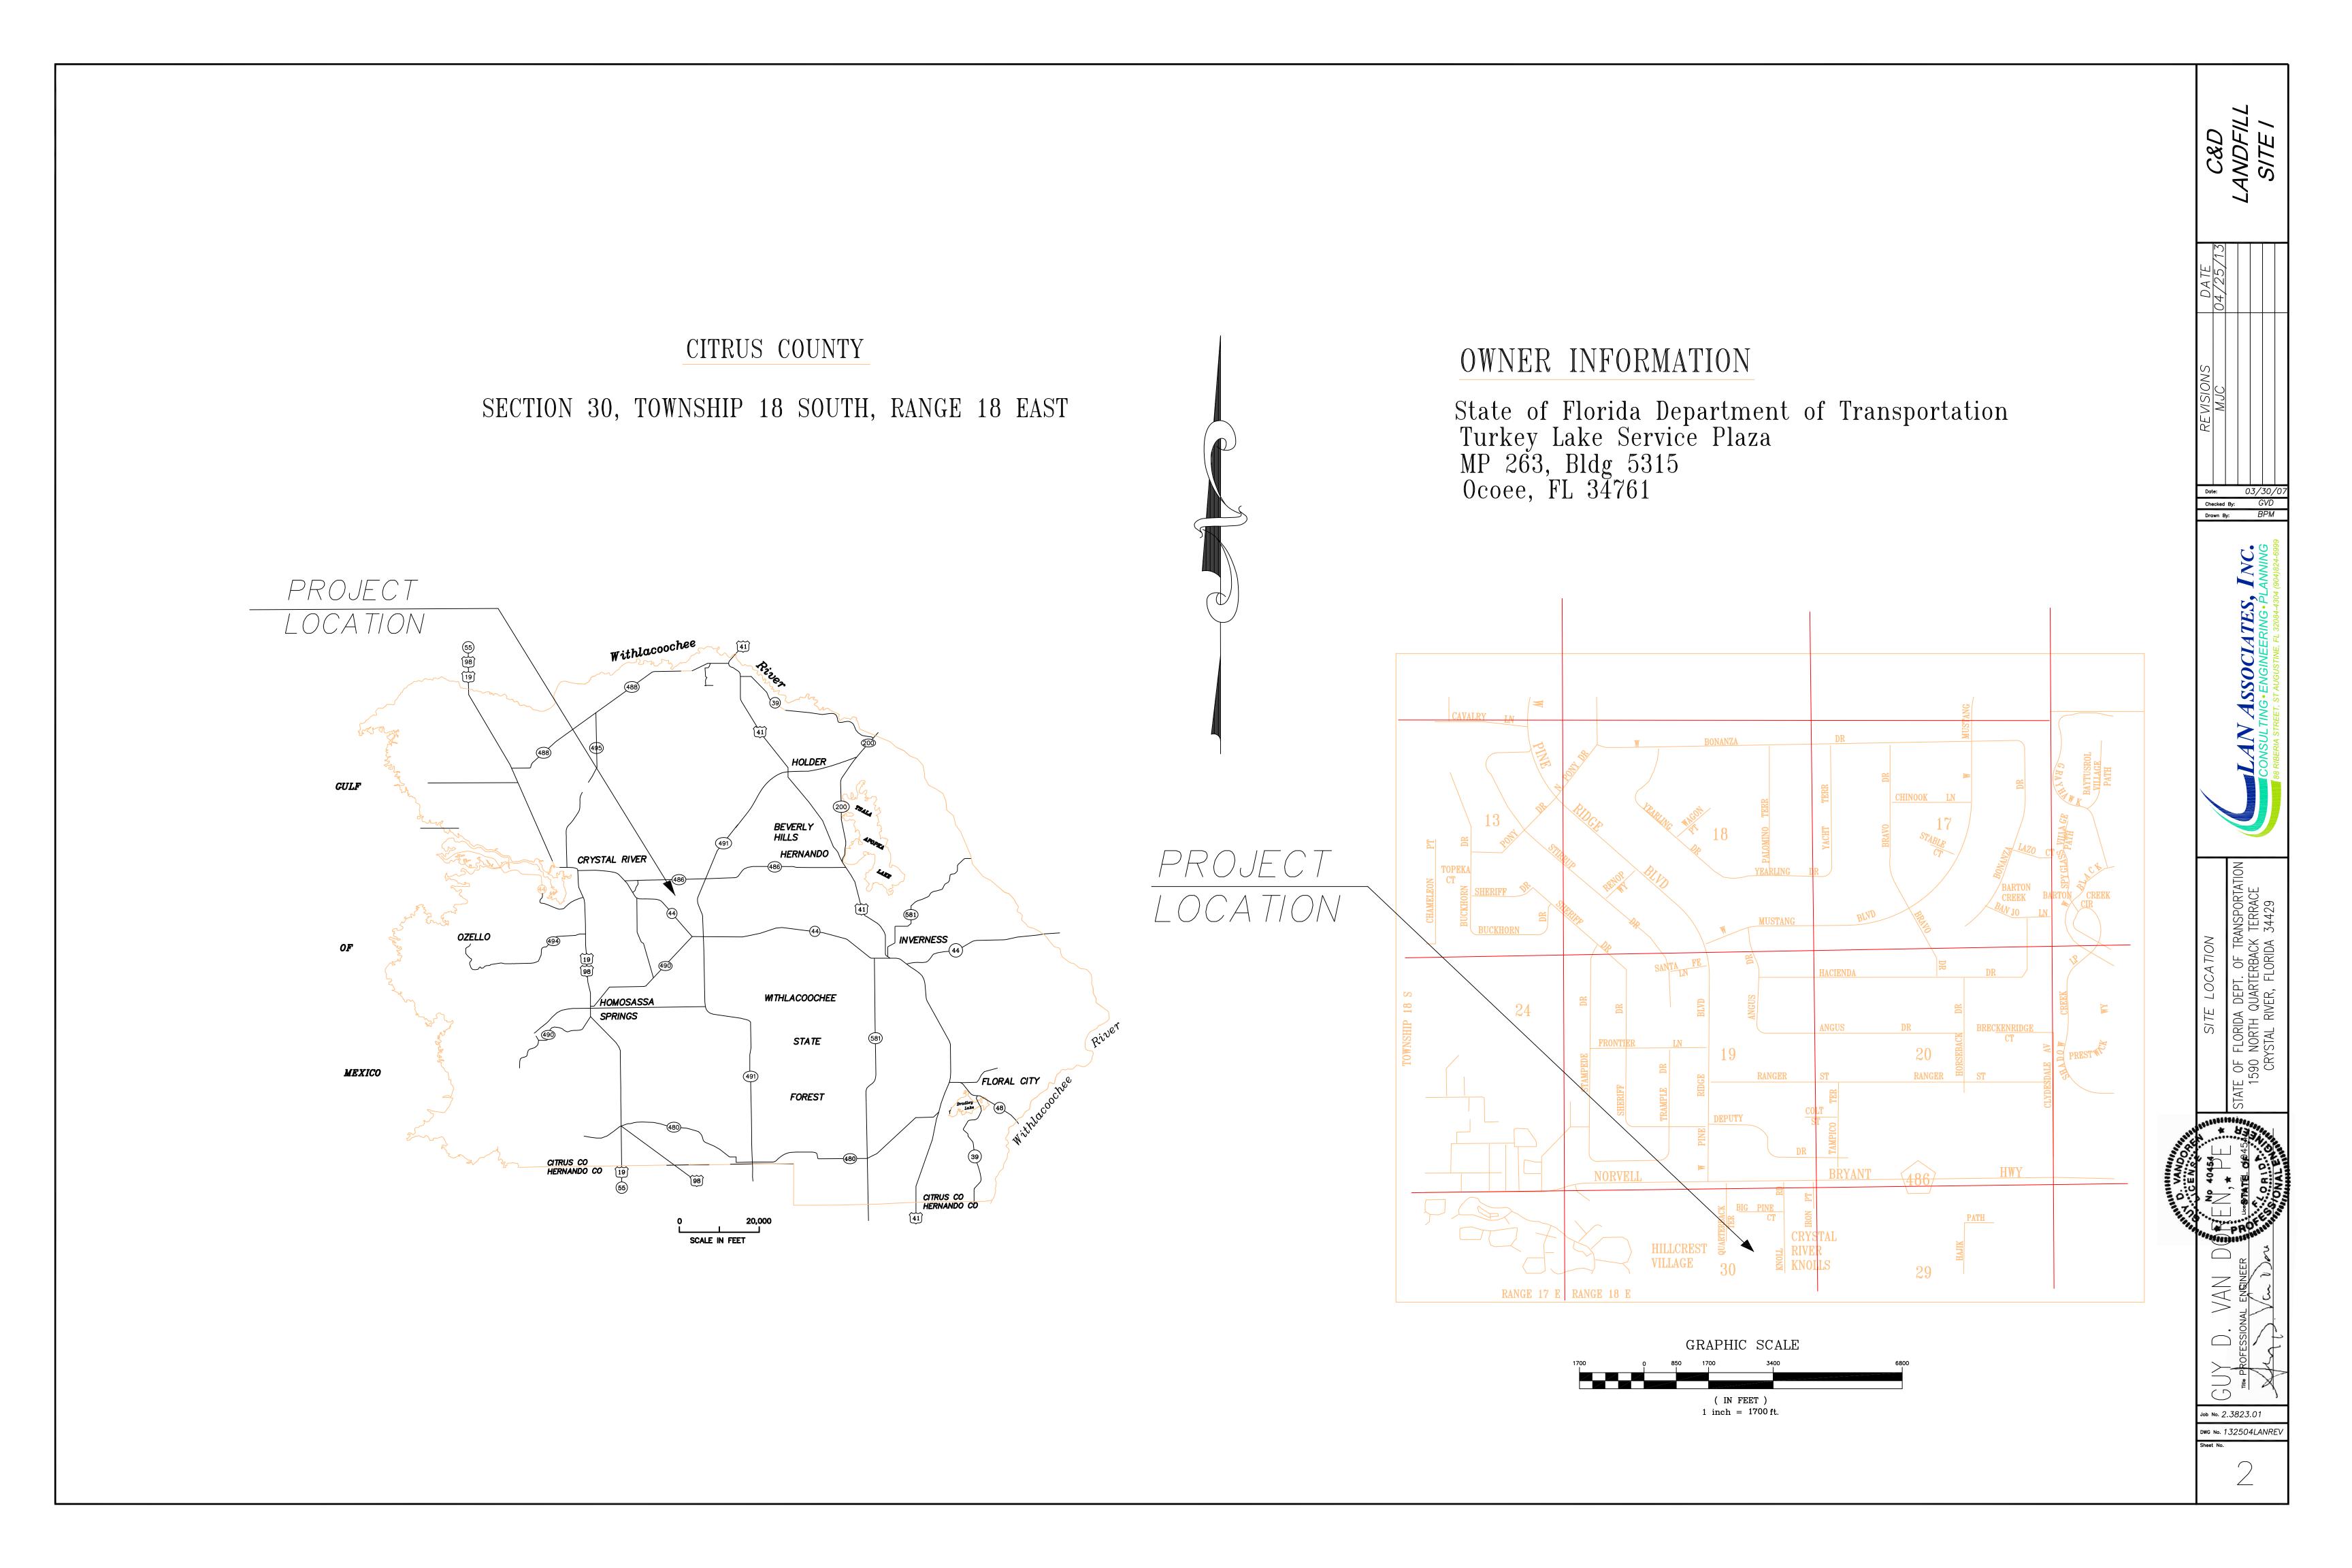

## 

PENDING PERMIT NO. 21318-002-50

CRYSTAL RIVER, FLORIDA

(PERMIT RENEWAL UPDATES JUNE 14, 2013)

## PREPARED FOR.

State of Florida Department of Transportation

1590 NORTH QUARTERBACK TERRACE CRYSTAL RIVER, FLORIDA 34429