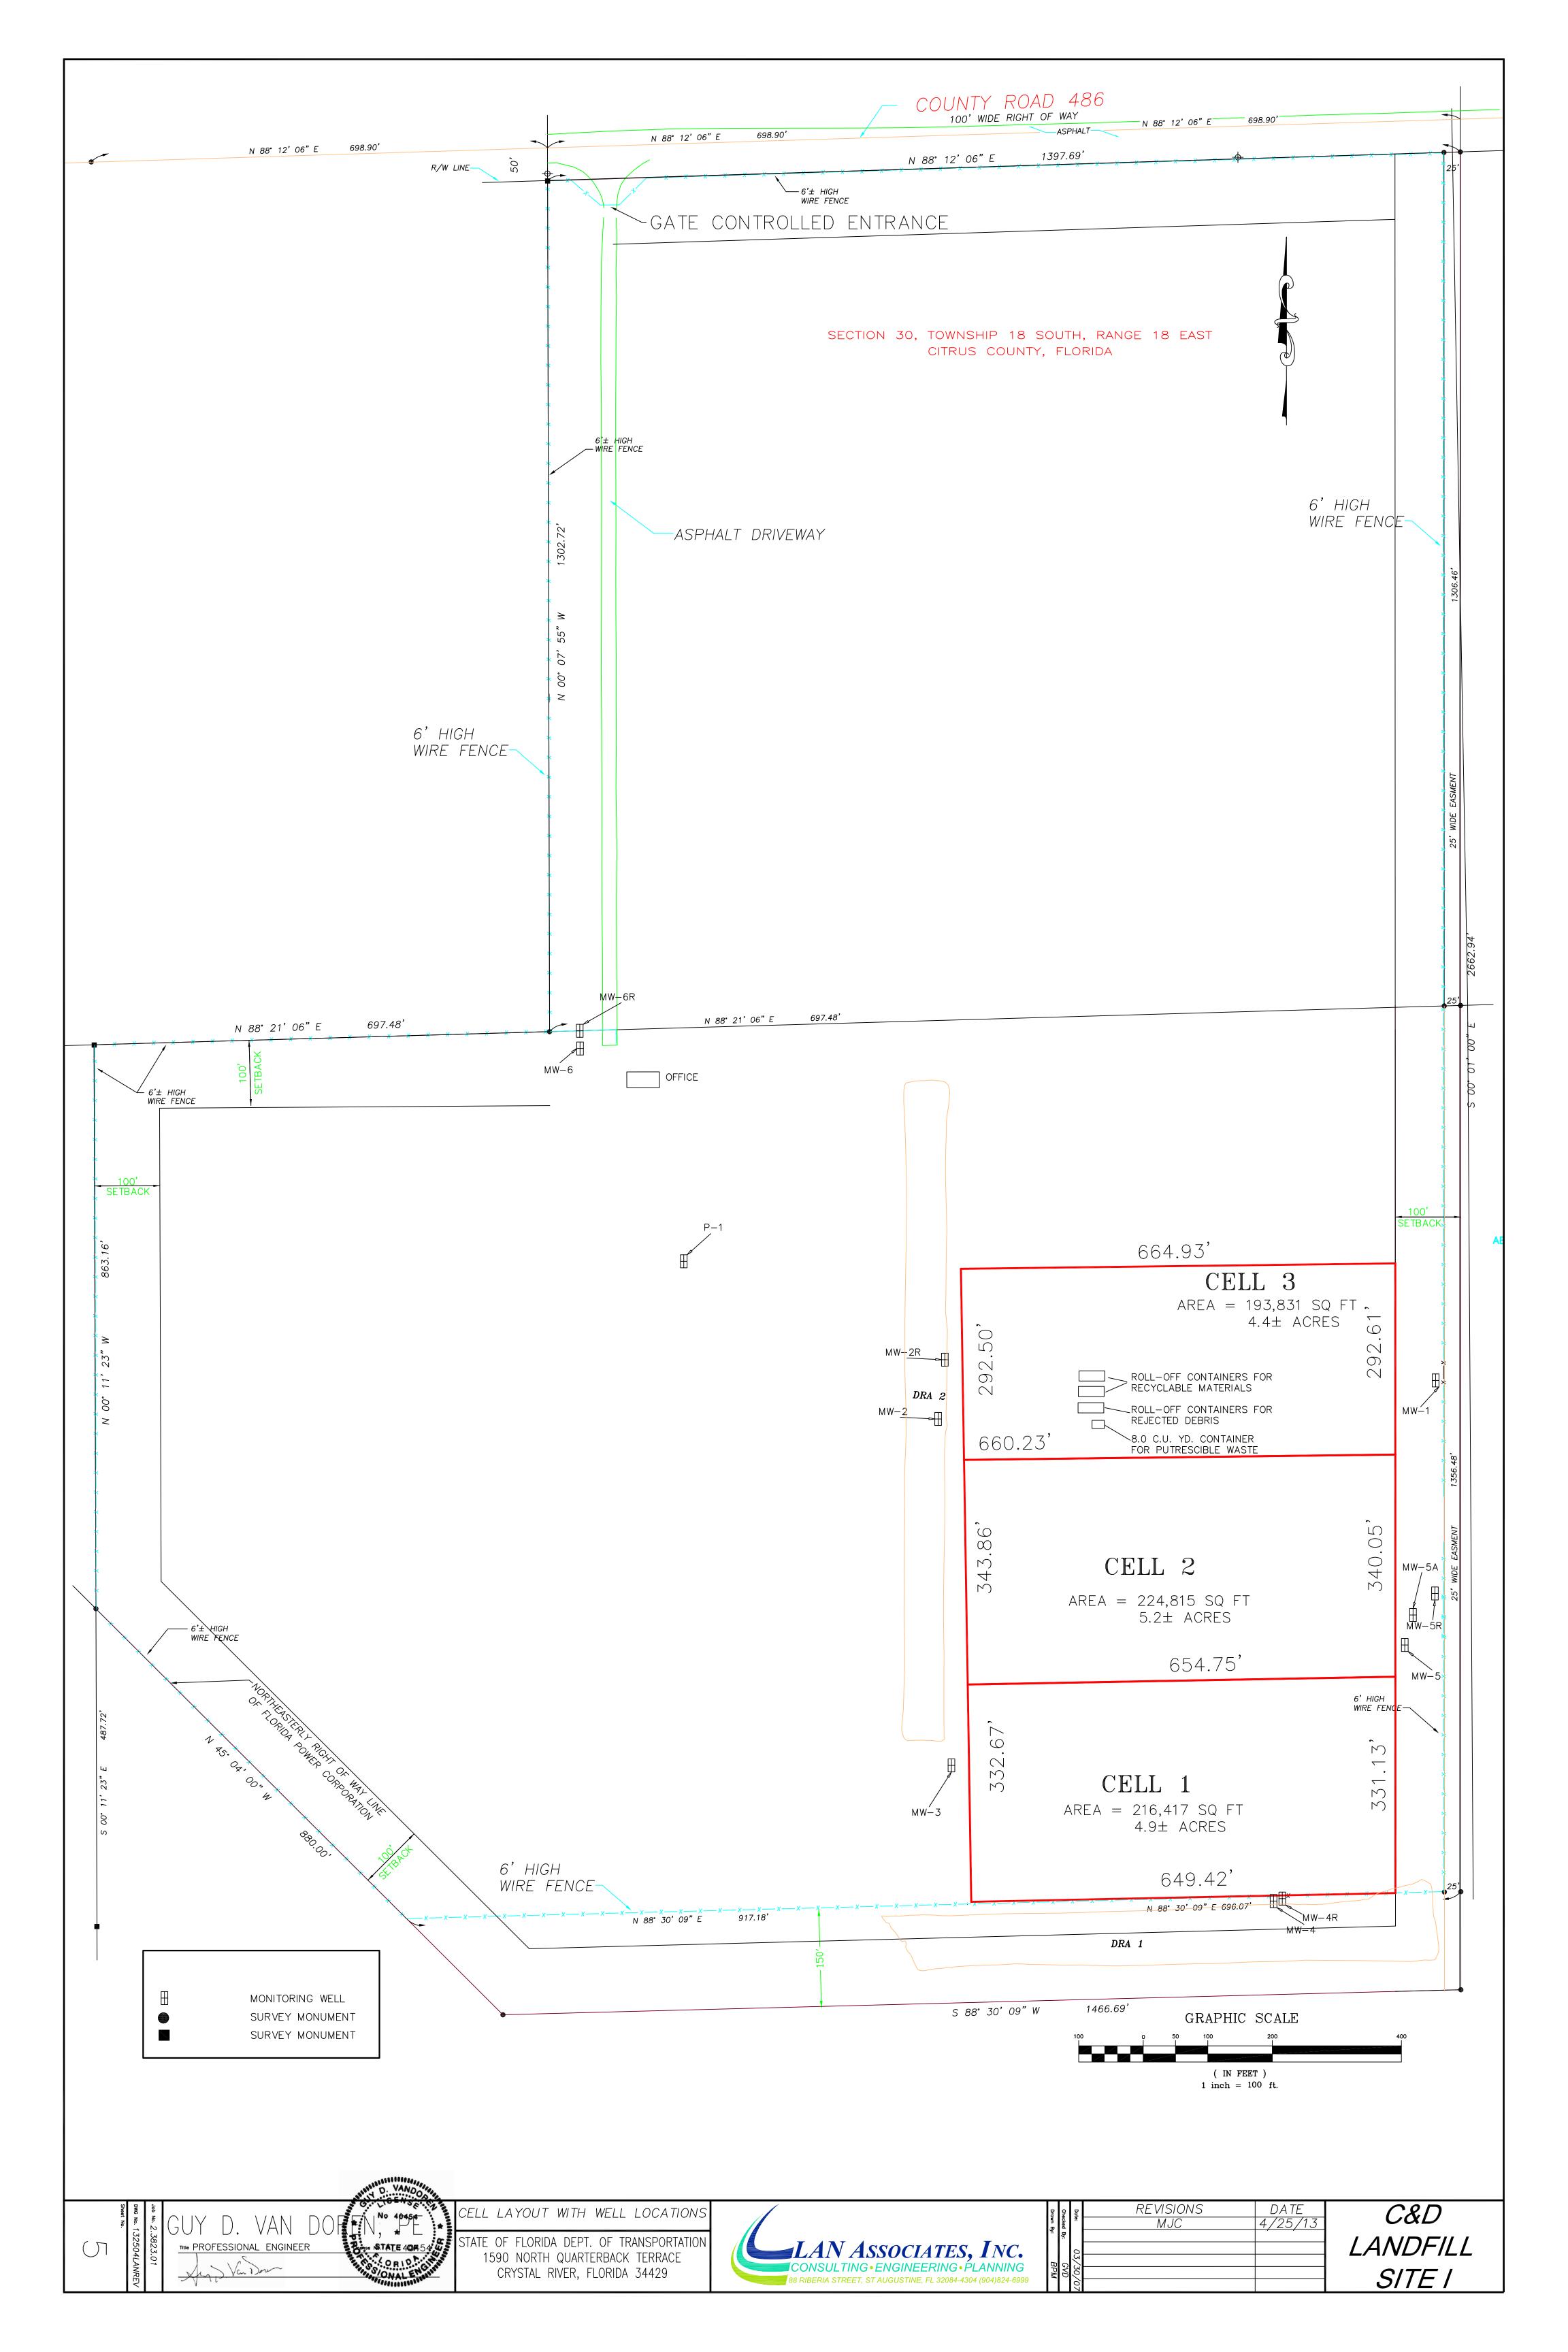

## SHEET NO. - DESCRIPTION

- DRAWING INDEX COVER (REVISED- 06/14/13)
- LOCATION MAP
- PLAN VIEW OF SITE
- CURRENT TOPOGRAPHY ALL CELLS
- CELL LAYOUT WITH WELL LOCATIONS
- CELL CAPACITY ALL CELLS & PROPOSED FILL DIRECTION (REVISED- 06/14/13)
- CLOSURE GRADES OF CELLS 1 THRU 3 WITH TOPOGRAPHY (REVISED- 06/14/13)
- CROSS-SECTION A1-A1: CELLS 1-3 (REVISED- 06/14/13)
- CROSS-SECTION B1-B1: CELL 3 (REVISED- 06/14/13)
- TYPICAL CELL DETAILS