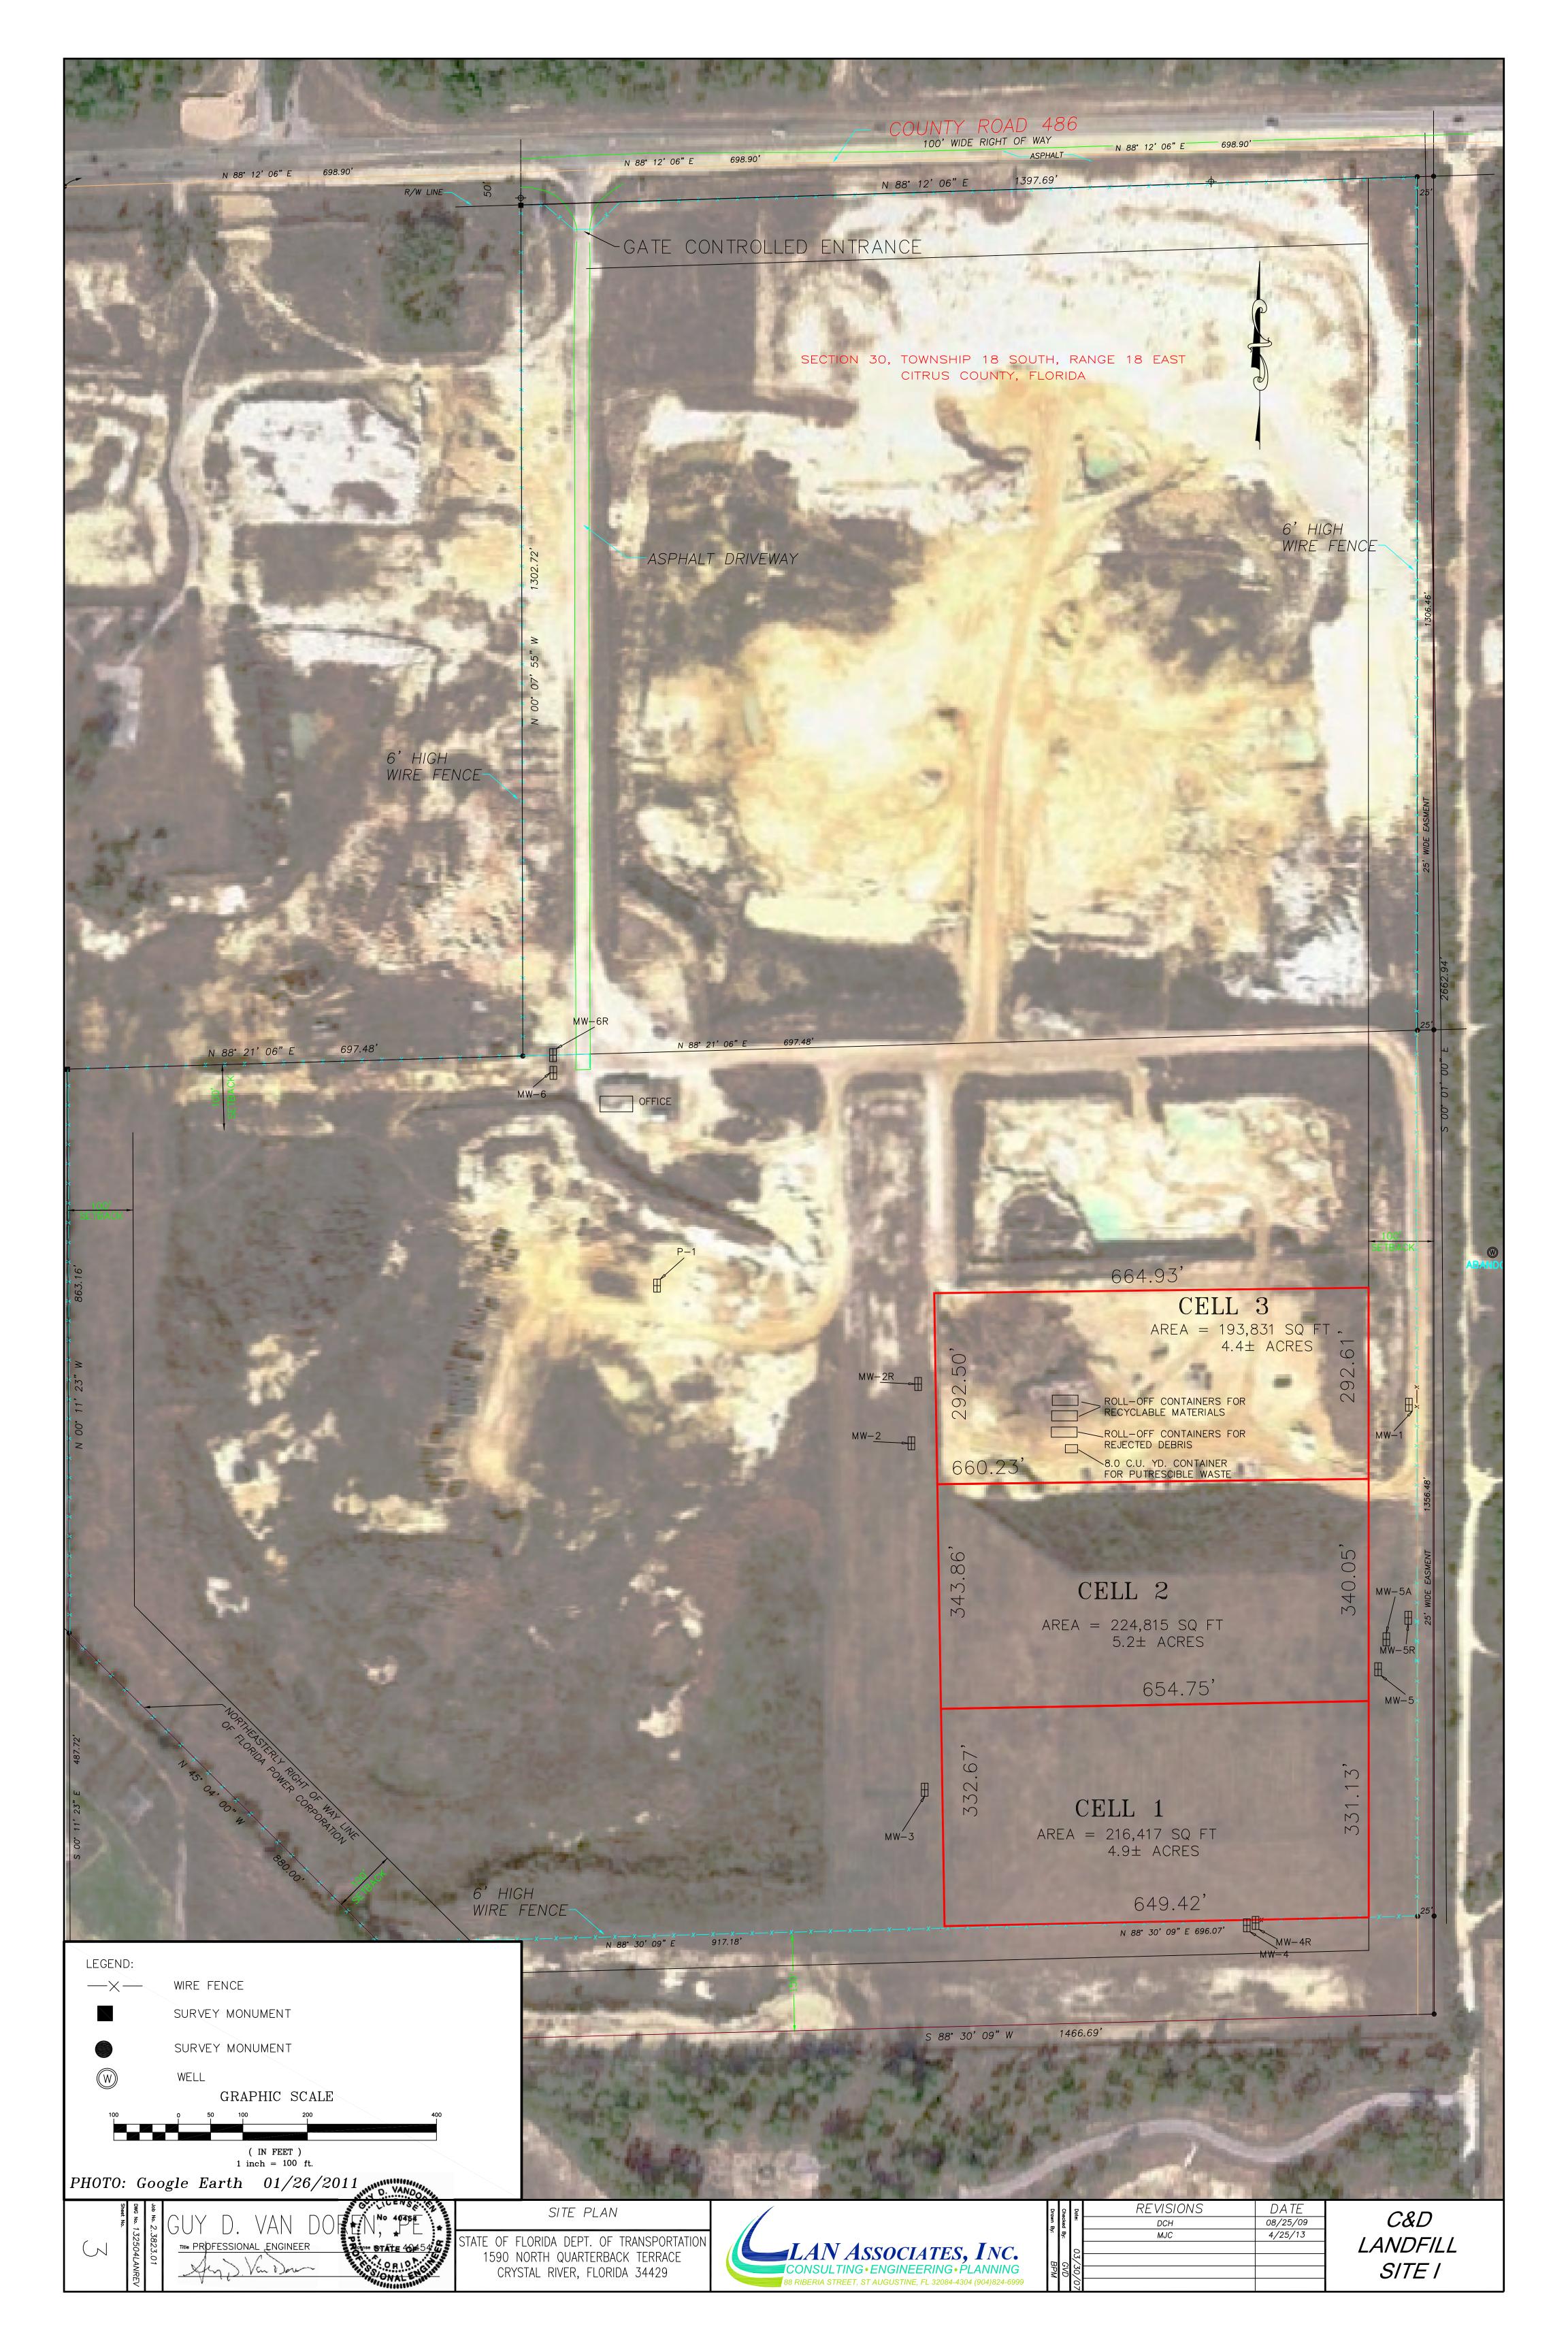

## SHEET NO. - DESCRIPTION

- DRAWING INDEX COVER (REVISED- 06/14/13)
- LOCATION MAP
- PLAN VIEW OF SITE
- CURRENT TOPOGRAPHY ALL CELLS
- CELL LAYOUT WITH WELL LOCATIONS
- CELL CAPACITY ALL CELLS & PROPOSED FILL DIRECTION (REVISED- 06/14/13)
- CLOSURE GRADES OF CELLS 1 THRU 3 WITH TOPOGRAPHY (REVISED- 06/14/13)
- CROSS-SECTION A1-A1: CELLS 1-3 (REVISED- 06/14/13)
- CROSS-SECTION B1-B1: CELL 3 (REVISED- 06/14/13)
- TYPICAL CELL DETAILS