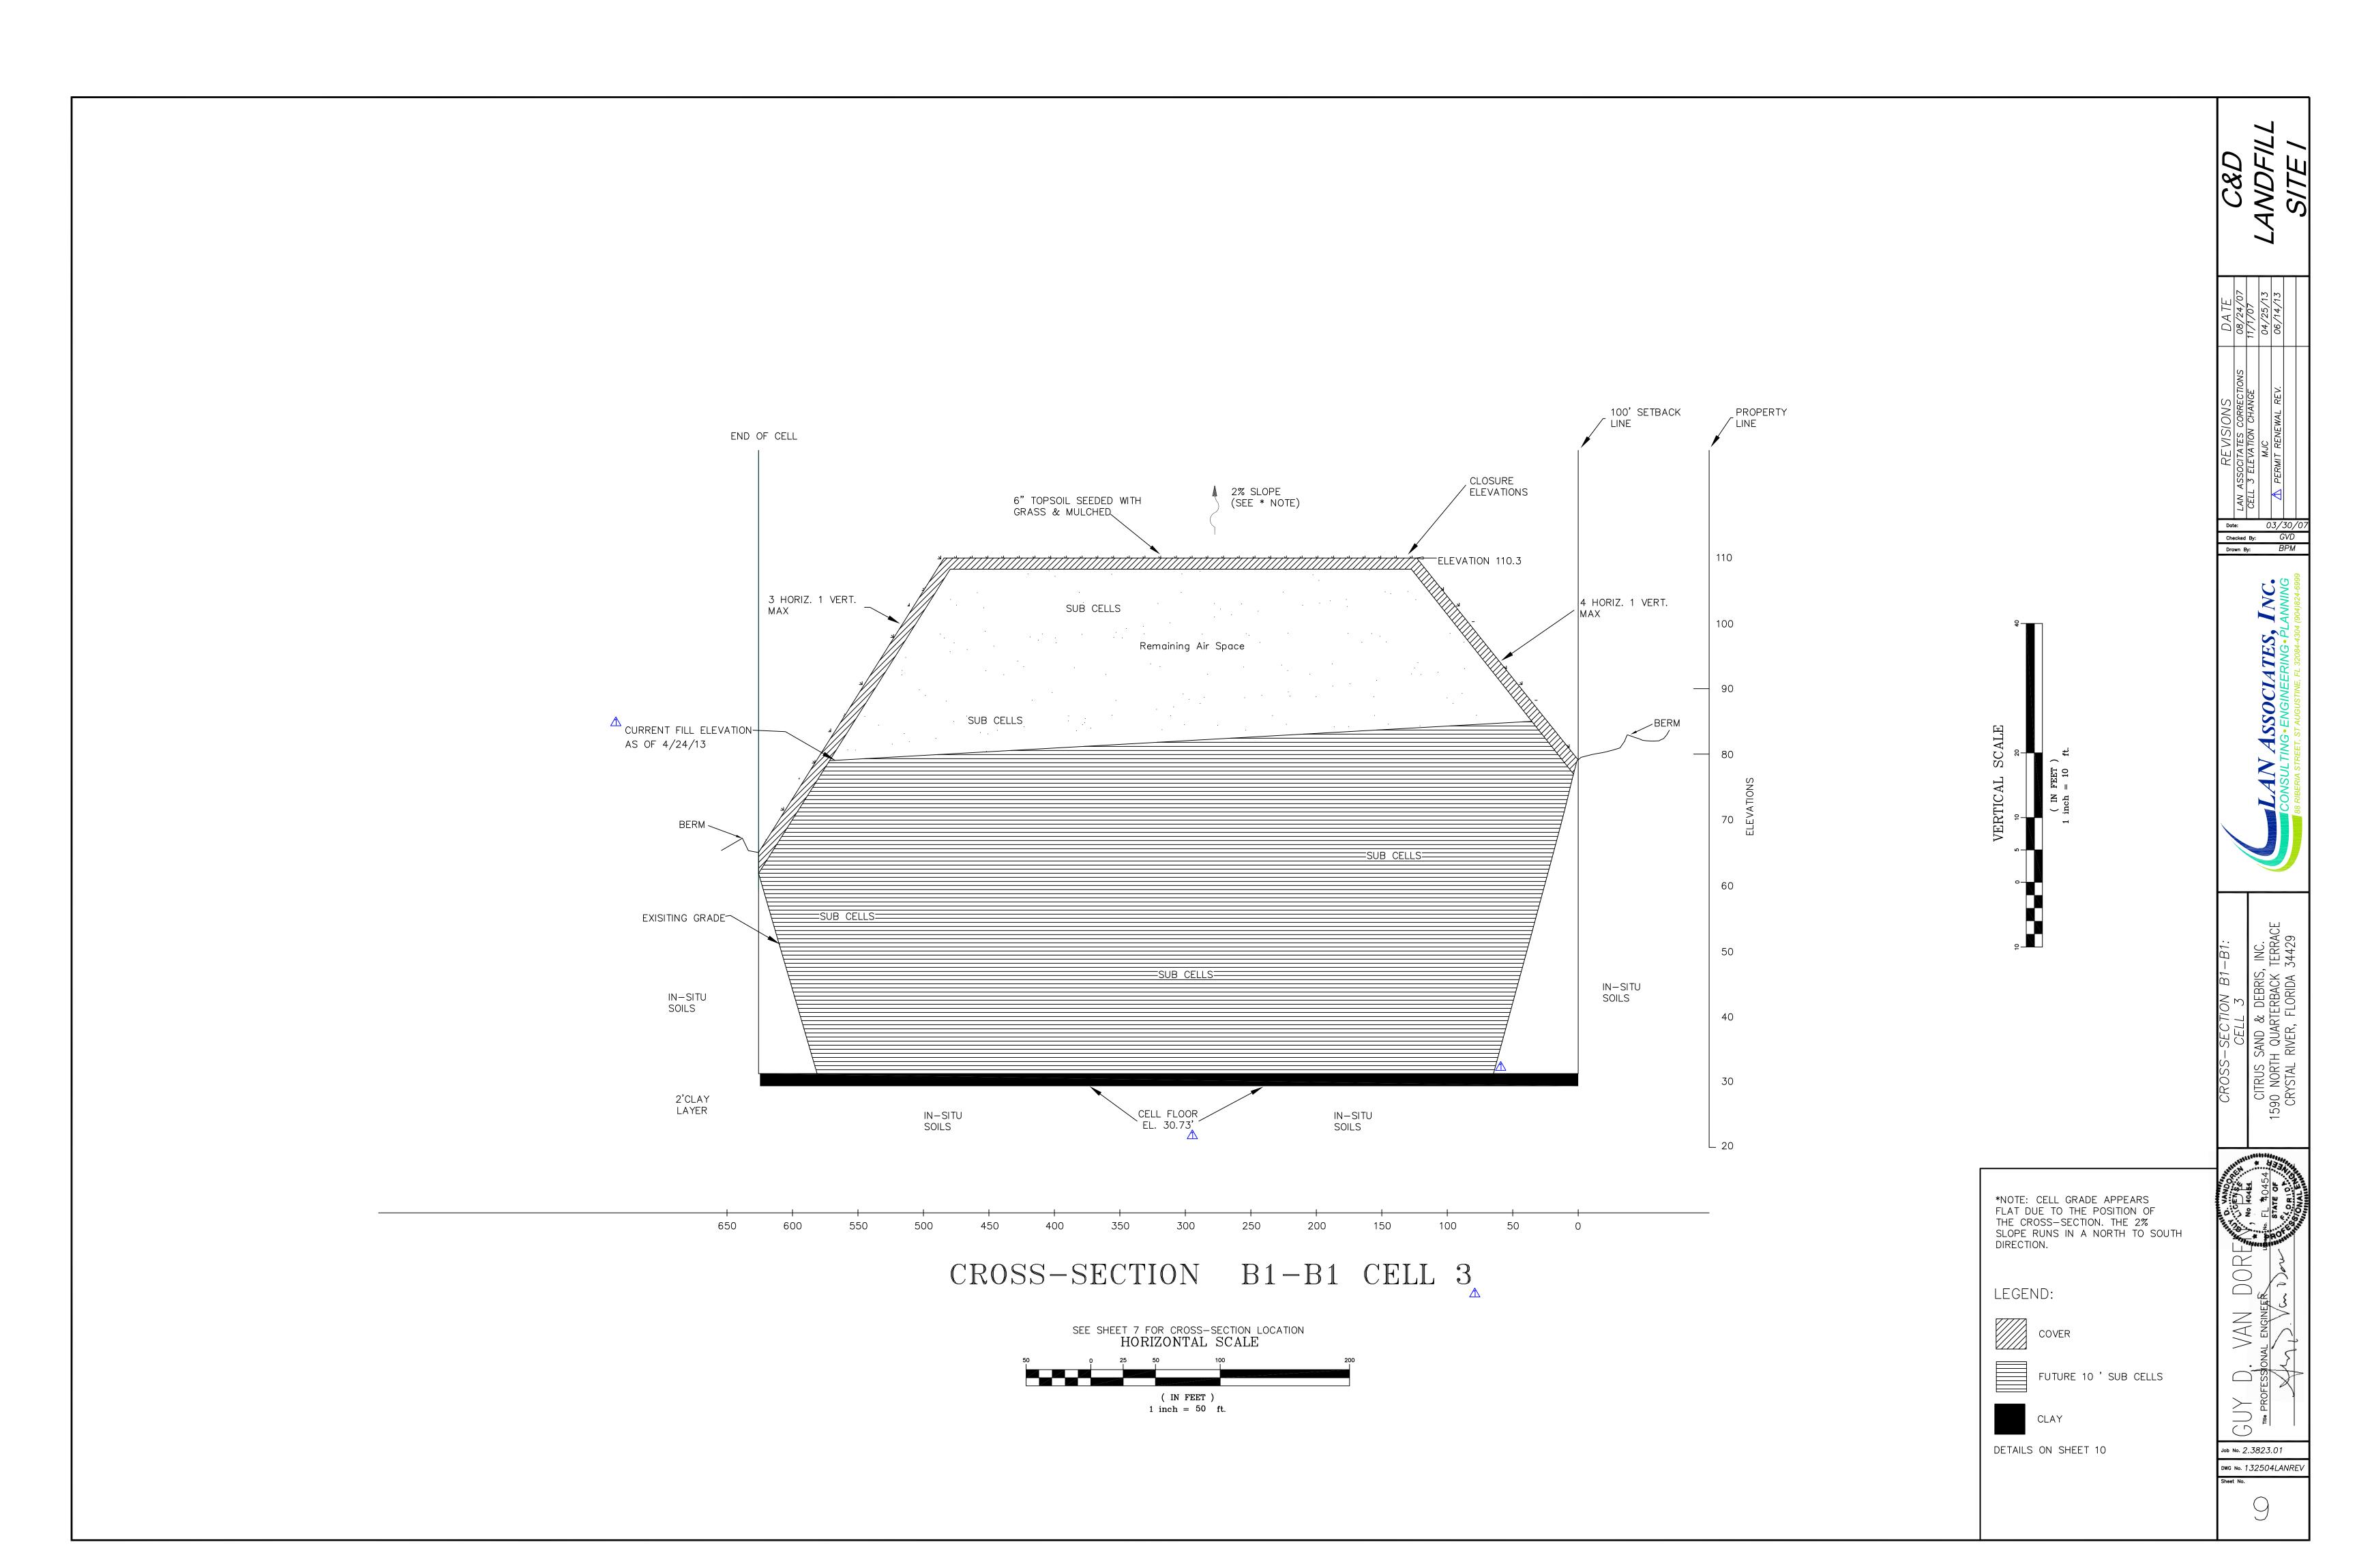

## SHEET NO. - DESCRIPTION

- DRAWING INDEX COVER (REVISED- 06/14/13)
- LOCATION MAP
- PLAN VIEW OF SITE
- CURRENT TOPOGRAPHY ALL CELLS
- CELL LAYOUT WITH WELL LOCATIONS
- CELL CAPACITY ALL CELLS & PROPOSED FILL DIRECTION (REVISED- 06/14/13)
- CLOSURE GRADES OF CELLS 1 THRU 3 WITH TOPOGRAPHY (REVISED- 06/14/13)
- CROSS-SECTION A1-A1: CELLS 1-3 (REVISED- 06/14/13)
- CROSS-SECTION B1-B1: CELL 3 (REVISED- 06/14/13)
- TYPICAL CELL DETAILS