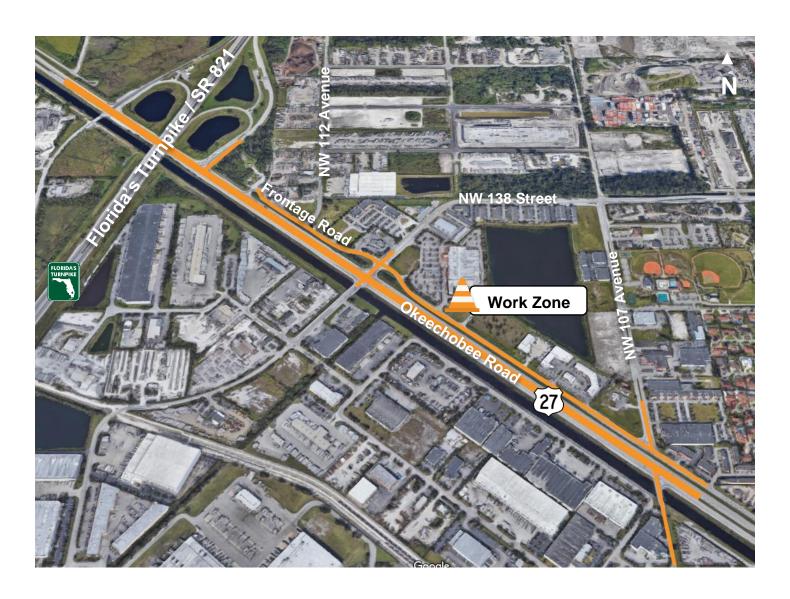

## Construction Begins on Okeechobee Road in Miami-Dade County

On Monday, January 11, 2021, construction activities are scheduled to begin along Okeechobee Road/US 27 from west of Florida's Turnpike/State Road (SR) 821 to east of NW 107 Avenue and along the northbound Florida's Turnpike entrance ramp from Okeechobee Road, in Miami-Dade County.

#### Work in this area includes:

- Drainage improvements along the frontage road
- Constructing a new eastbound Okeechobee Road to southbound Turnpike entrance ramp and a new northbound Turnpike exit ramp to eastbound Okeechobee Road
- Constructing an additional lane in each direction on Okeechobee Road between just west of the Turnpike and just east of NW 107 Avenue
- Constructing an additional lane on NW 107 Avenue between NW 127 Street and Okeechobee Road

#### **WORK ZONE MAP**