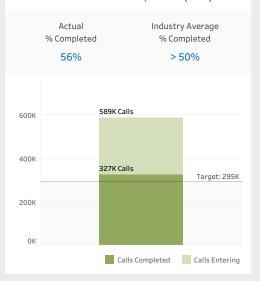

# Call Center

| Call Activity                      |                         |  |  |
|------------------------------------|-------------------------|--|--|
| Actual Calls<br>224,209            | Year-To-Date<br>638,456 |  |  |
| Average Wait Time (N               | Min:Sec)                |  |  |
| Actual Time                        | Target Time             |  |  |
| 02:53*                             | < 01:00                 |  |  |
| Average Call Handle Time (Min:Sec) |                         |  |  |

Target Time

< 05:00

Actual Time 06:47

\*Impacted by social distancing call center protocols.

Year-Jul Aug Feb May Jun To-Date Sep Oct Nov Dec Jan Mar Apr Totals Cable Barrier 5 10 8 23 Interventions Guardrail 127 117 346 Interventions Wrong Way Driving 12 3 8 Detections 149 128 115 392 Total