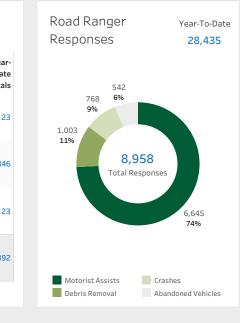

\*Walk-In Centers were closed due to COVID-19. Some centers re-opened in October and the remaining will re-open in January '21.

Interactive Voice Response (IVR)

Safety FY2021