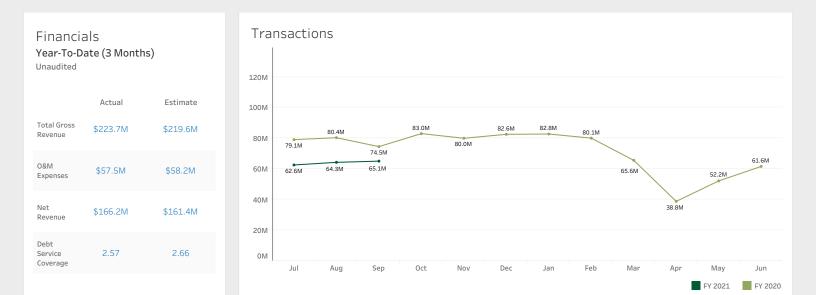

-----------------------------------|-------------------------|--|--|
| Actual Calls<br>224,209            | Year-To-Date<br>638,456 |  |  |
| Average Wait Time (N               | Min:Sec)                |  |  |
| Actual Time                        | Target Time             |  |  |
| 02:53*                             | < 01:00                 |  |  |
| Average Call Handle Time (Min:Sec) |                         |  |  |

Target Time

< 05:00

Actual Time 06:47

\*Impacted by social distancing call center protocols.

Year-Jul Aug Feb May Jun To-Date Sep Oct Nov Dec Jan Mar Apr Totals Cable Barrier 5 10 8 23 Interventions Guardrail 127 117 346 Interventions Wrong Way Driving 12 3 8 Detections 149 128 115 392 Total

## Florida's Turnpike Enterprise Performance Dashboard **September 2020**





Active Construction Projects



#### Completed Construction Projects Year-To-Date



#### Major Construction Projects - Nearing Completion\*

| Project Description                                                         | County     | Contracted<br>Cost |
|-----------------------------------------------------------------------------|------------|--------------------|
| Turnpike Mainline All-Electronic Tolling (Phase 5A)                         | Broward    | \$20.4M            |
| Turnpike Extension Widening (Sunset Dr. to Bird Rd.)                        | Miami-Dade | \$54.4M            |
| Turnpike Extension Widening (Killian Pkwy to Sunset Dr.)                    | Miami-Dade | \$73.9M            |
| Turnpike Extension Widening (Bird Rd. to Dolphin Expwy)                     | Miami-