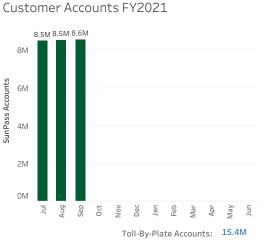

\*Walk-In Centers were closed due to COVID-19. Some centers re-opened in October and the remaining will re-open in January '21.

Interactive Voice Response (IVR)

Safety FY2021