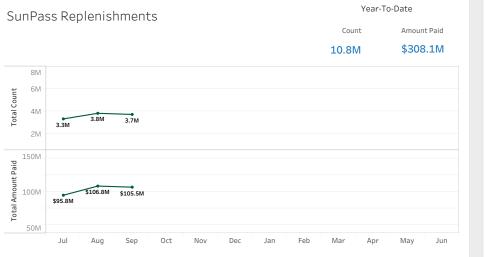

### Florida's Turnpike Enterprise Performance Dashboard September 2020

| Walk-In Center*     |   | Year-To-Date |  |
|---------------------|---|--------------|--|
|                     |   | -            |  |
|                     |   |              |  |
| Boca Raton          | - | -            |  |
| Ocoee               | - | -            |  |
| Miami               | - | -            |  |
| Tampa               | - | -            |  |
| Pinellas Bayway     | - | -            |  |
| Mid-Bay Bridge      | - | -            |  |
| Snapper Creek       | - | -            |  |
| Garcon Point Bridge | - | -            |  |
| Total               |   |              |  |
|                     |   |              |  |

\*Walk-In Centers were closed due to COVID-19. Some centers re-opened in October and the remaining will re-open in January '21.

Interactive Voice Response (IVR)

Safety FY2021