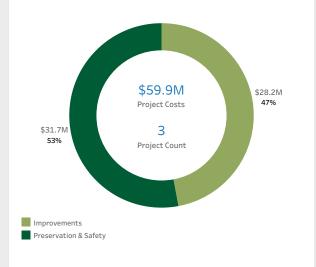

r>224,209            | Year-To-Date<br>638,456 |  |  |
| Average Wait Time (N               | Min:Sec)                |  |  |
| Actual Time                        | Target Time             |  |  |
| 02:53*                             | < 01:00                 |  |  |
| Average Call Handle Time (Min:Sec) |                         |  |  |

Target Time

< 05:00

Actual Time 06:47

\*Impacted by social distancing call center protocols.

Year-Jul Aug Feb May Jun To-Date Sep Oct Nov Dec Jan Mar Apr Totals Cable Barrier 5 10 8 23 Interventions Guardrail 127 117 346 Interventions Wrong Way Driving 12 3 8 Detections 149 128 115 392 Total

## Florida's Turnpike Enterprise Performance Dashboard **September 2020**





Active Construction Projects



#### Completed Construction Projects Year-To-Date



#### Major Construction Projects - Nearing Completion\*

| Project Description                                                         | County     | Contracted<br>Cost |
|-----------------------------------------------------------------------------|------------|--------------------|
| Turnpike Mainline All-Electronic Tolling (Phase 5A)                         | Broward    | \$20.4M            |
| Turnpike Extension Widening (Sunset Dr. to Bird Rd.)                        | Miami-Dade | \$54.4M            |
| Turnpike Extension Widening (Killian Pkwy to Sunset Dr.)                    | Miami-Dade | \$73.9M            |
| Turnpike Extension Widening (Bird Rd. to Dolphin Expwy)                     | Miami-Dade | \$111.5M           |
| Northern Coin All-Electronic Tolling (Kissimmee Park Rd