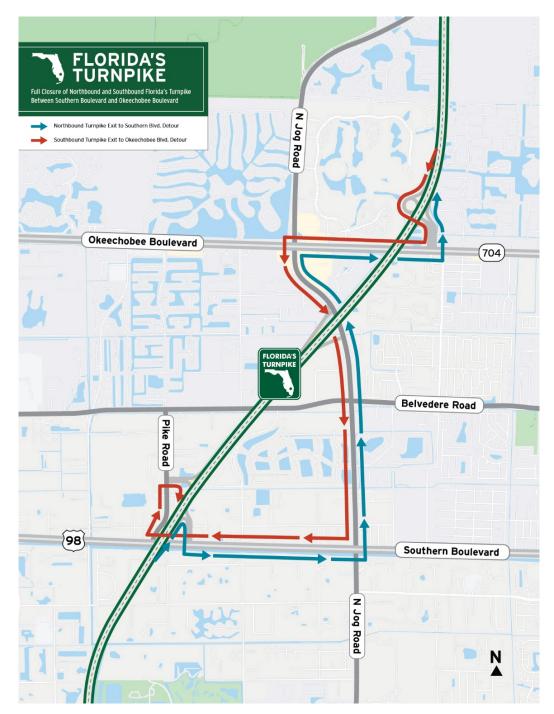

#### Detour information:

- Northbound Florida's Turnpike/SR 91 traffic wishing to continue north will be directed to exit at Southern Boulevard/SR 80/US 98 (Exit 97), travel east on Southern Boulevard to Jog Road/SR 845, travel north on Jog Road to Okeechobee Boulevard/SR 704 and travel east on Okeechobee Boulevard to access northbound Florida's Turnpike.
- Southern Boulevard/SR 80/US 98 traffic wishing to access northbound Florida's Turnpike/SR 91 will be directed to travel east on Southern Boulevard to Jog Road/SR 845, travel north on Jog Road to Okeechobee Boulevard/SR 704, travel east on Okeechobee Boulevard to access northbound Florida's Turnpike.
- Southbound Florida's Turnpike/SR 91 traffic wishing to continue south will be directed to exit at Okeechobee Boulevard/SR 704 (Exit 99), travel west on Okeechobee Boulevard to Jog Road/SR 845 and travel south on Jog Road to Southern Boulevard/SR 80/US 98, travel west on Southern Boulevard to Pike Road and travel north on Pike Road to access southbound Florida's Turnpike.
- Okeechobee Boulevard/SR 704 traffic wishing to access southbound Florida's Turnpike/SR 91 will be directed to travel west on Okeechobee Boulevard to Jog Road/SR 845 and travel south on Jog Road to Southern Boulevard/SR 80/US 98, travel west on Southern Boulevard to Pike Road and travel north on Pike Road to access southbound Florida's Turnpike.
- Jog Road/SR 845 traffic wishing to access southbound Florida's Turnpike/SR 91 will be directed to travel south on Jog Road to Southern Boulevard/SR 80/US 98, travel west on Southern Boulevard to Pike Road and travel north on Pike Road to access southbound Florida's Turnpike.

## Full Closure of Northbound and Southbound Florida's Turnpike Between Southern Boulevard and Okeechobee Boulevard

**DETOUR MAP** 

FloridasTurnpike.com