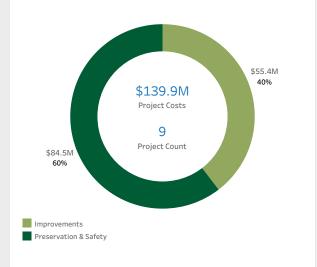

l Calls                | Year-To-Date |  |  |
| 233,590                     | 1,329,752    |  |  |
| Average Wait Time (Min:Sec) |              |  |  |
| Actual Time                 | Target Time  |  |  |
| 09:34*                      | < 01:00      |  |  |

### Average Call Handle Time (Min:Sec) Actual Time Target Time < 05:00

07:23

\*Impacted by social distancing call center protocols.

Jul May Jun To-Date Aug Sep Oct Nov Dec Jan Feb Mar Apr Cable Barrier 10 10 8 5 3 Interventions Guardrail 127 117 109 67 Interventions Wrong Way Driving 12 3 8 10 10 4 Detections 149 128 115 129 124 83 Total

## Florida's Turnpike Enterprise Performance Dashboard **December 2020**





Active Construction Projects

Project Costs Project Count \$2.1B 30

### Completed Construction Projects Year-To-Date



### Major Construction Projects - Nearing Completion\*

| Project Description                                                         | County     | Contracted<br>Cost |
|-----------------------------------------------------------------------------|------------|--------------------|
| Turnpike Extension Widening (Sunset Dr. to Bird Rd.)                        | Miami-Dade | \$56.1M            |
| Turnpike Extension Widening (Killian Pkwy to Sunset Dr.)                    | Miami-Dade | \$73.9M            |
| Turnpike Extension Widening (Bird Rd. to Dolphin Expwy)                     | Miami-Dade | \$130.0M           |
| Northern Coin All-Electronic Tolling (Kissimmee Park Rd. to I-75)           | Multiple   | \$17.6M            |
| Turnpike Mainline Improvement (Beachline Expwy to I-4 Di