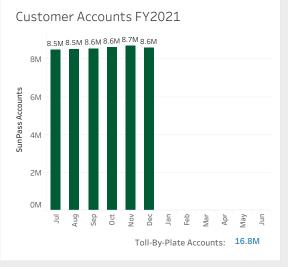

#### Year-To-Date SunPass Replenishments Count Amount Paid \$645.3M 22.8M 8M 6M Total Count 4M 4.2M 4.0M 3.8M 3.8M 3.7M 3.3M 2M 150M Total Amount Paid \$116.5M \$112.6M \$108.1M 100M 106.8M \$105.5M \$95.8M 50M Mai Jul Sep Oct Nov Dec Jan Feb Apr May Jun Aug