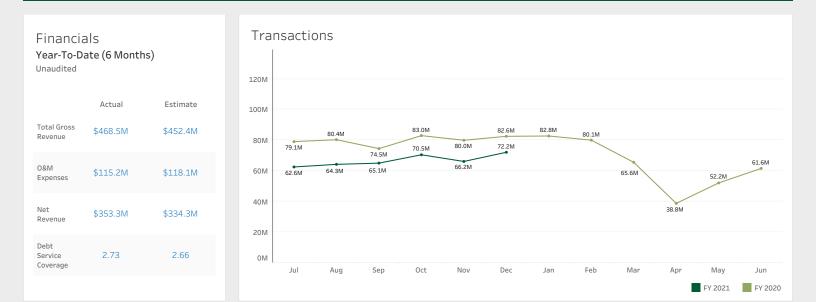

## Florida's Turnpike Enterprise Performance Dashboard **December 2020**

Active Construction Projects

Project Costs Project Count \$2.1B 30