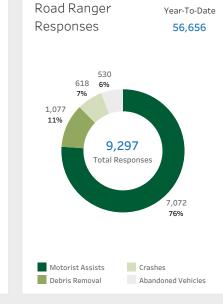

### Average Call Handle Time (Min:Sec) Actual Time Target Time < 05:00

07:23

\*Impacted by social distancing call center protocols.

Jul May Jun To-Date Aug Sep Oct Nov Dec Jan Feb Mar Apr Cable Barrier 10 10 8 5 3 Interventions Guardrail 127 117 109 67 Interventions Wrong Way Driving 12 3 8 10 10 4 Detections 149 128 115 129 124 83 Total