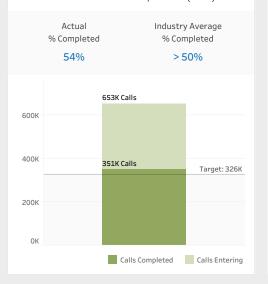

# Call Center

| Call Activity               |              |  |  |
|-----------------------------|--------------|--|--|
| Actual Calls                | Year-To-Date |  |  |
| 233,590                     | 1,329,752    |  |  |
| Average Wait Time (Min:Sec) |              |  |  |
| Actual Time                 | Target Time  |  |  |
| 09:34*                      | < 01:00      |  |  |