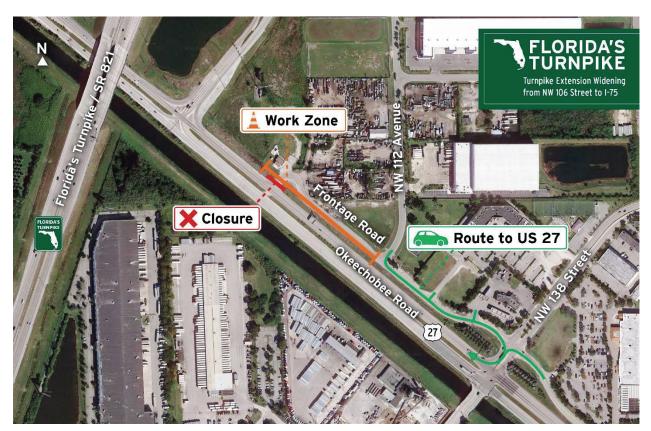

## New Traffic Pattern on Frontage Road and Okeechobee Road in Miami-Dade County

On Monday, March 8, all travel lanes on Frontage Road between NW 138 Street and Okeechobee Road/US 27 will be shifted slightly to the north side of the roadway to open a new construction work zone.

To complete this work, the following traffic pattern changes will be implemented:

- Motorists traveling on westbound Okeechobee Road, west of NW 138 Street, will no longer be able to access Frontage Road. Motorists will only be able to access Frontage Road from NW 138 Street. This traffic pattern is anticipated to continue through the end of this project.
- Motorists traveling on westbound Frontage Road, west of NW 138 Street will no longer be able to access westbound Okeechobee Road. Motorists will only be able to access Okeechobee Road from NW 138 Street as shown in the attached Work Zone Map.
   Please note, access to westbound Okeechobee Road from westbound Frontage Road will remain permanently closed.

## **WORK ZONE MAP**

FloridasTurnpike.com