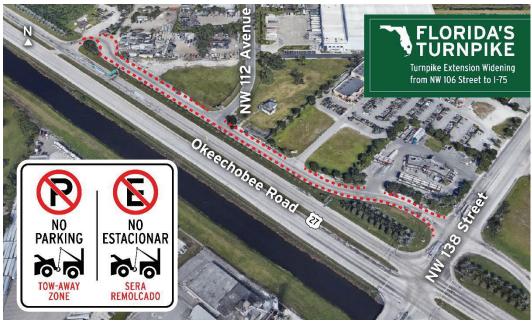

During construction, vehicles will not be allowed to park along the swale areas of Frontage Road, as shown in the second map attached. "No Parking" signs are installed throughout restricted parking areas. Any vehicles that park within these restricted areas will be subject to towing at the vehicle owner's expense.