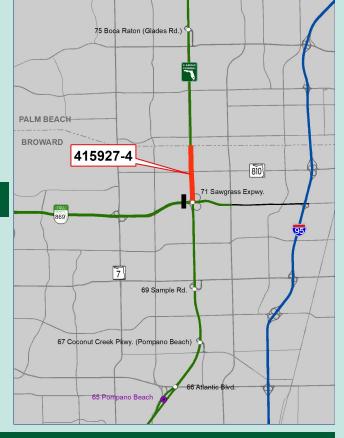

## Turnpike Mainline (SR 91) Add Lanes from Sawgrass Expressway to Palm Beach County Line FPID: 415927-4

## **Project Description**

This project is to improve operations by adding northbound and southbound through travel lanes to the Turnpike Mainline (SR 91) from north of Sawgrass Expressway (SR 869) to the Palm Beach County Line. This is a Transportation Systems Management and Operations (TSM&O) Project.