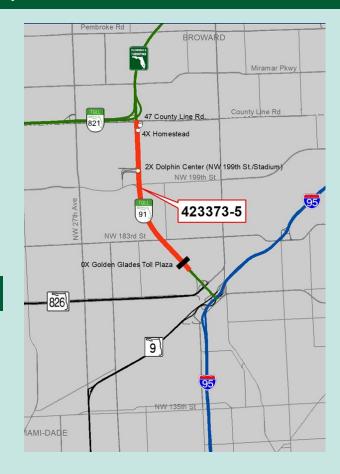

## **Project Description**

The project widens a three-mile segment of the Turnpike Mainline (SR 91) from south of the Golden Glades Toll Plaza to the Miami-Dade / Broward County Line. The project will increase the number of travel lanes from six to eight and includes modifications to the NW 199<sup>th</sup> Street interchange.

Work includes roadway widening, milling and resurfacing, lighting, signing and pavement marking improvements and utility coordination.