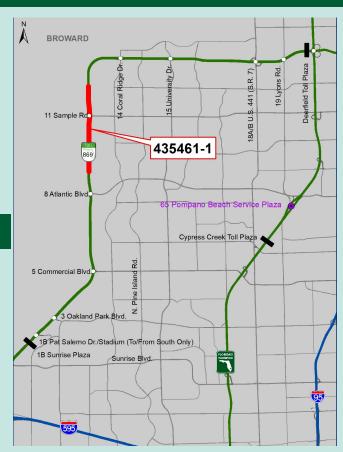

## Widen Sawgrass Expressway (SR 869) from North of Atlantic Boulevard to Sample Road FPID: 435461-1

## **Project Description**

This project widens a three-mile segment of the Sawgrass Expressway (SR 869) from north of Atlantic Boulevard (SR 814) to Sample Road. The widening will increase the number of tolled travel lanes from six to ten lanes.

This project includes pavement reconstruction, pavement milling and resurfacing, and interchange improvements at Sample Road (MP 11).