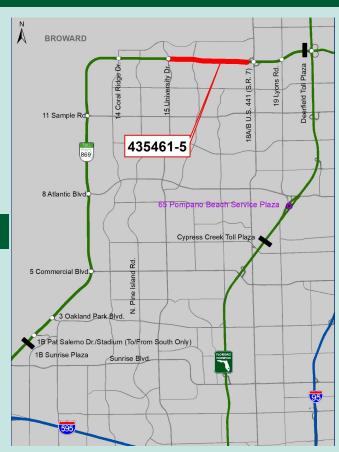

## Widen Sawgrass Expressway (SR 869) from University Drive to US 441 (SR 7) FPID: 435461-5

## **Project Description**

This project widens a four-mile segment of the Sawgrass Expressway (SR 869) from University Drive (SR 817) to US 441 (SR 7). The widening will increase the number of tolled travel lanes from six to ten lanes.

This project includes pavement reconstruction, pavement milling and resurfacing, and interchange improvements at University Drive (SR 817) (MP 15).